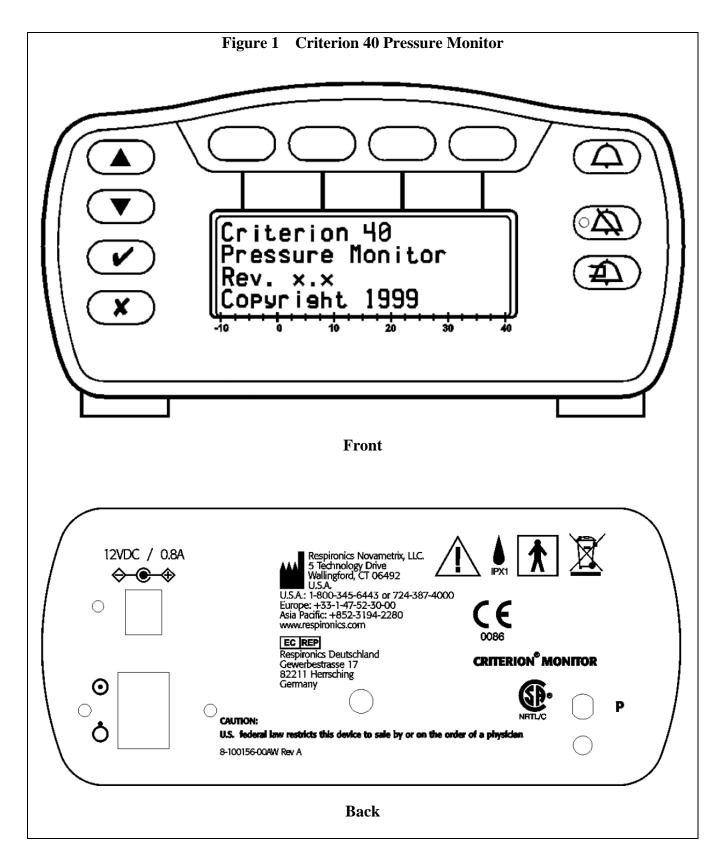

| Recycle Info      | Items:                                                         | Location             |
|-------------------|----------------------------------------------------------------|----------------------|
| Special attention | Disinfect device prior to handling                             | Figures 1 and 2      |
|                   | Remove Batteries and disconnect from power prior to servicing. | Figure 3             |
|                   | Remove case screws to remove top case half.                    | Figure 4             |
|                   |                                                                |                      |
|                   |                                                                |                      |
|                   |                                                                |                      |
|                   |                                                                |                      |
| Fluids / Gases    | Items:                                                         | Location             |
|                   | None                                                           | Location             |
|                   |                                                                |                      |
|                   |                                                                |                      |
|                   |                                                                |                      |
|                   |                                                                |                      |
|                   |                                                                |                      |
| Batteries         | Туре:                                                          | Location             |
|                   | 6 volt NiMH                                                    | Figure 3, Location 1 |
|                   |                                                                |                      |
|                   |                                                                |                      |
|                   |                                                                |                      |
|                   |                                                                |                      |
| To be Removed     |                                                                |                      |
| Hazardous         | Substances:                                                    | Location             |
|                   | PCB – Key Panel (lead solder)                                  | Figure 5, Location 1 |
|                   | PCB – Display Board (lead solder)                              | Figure 5, Location 2 |
|                   | PCB – Main Board (lead solder)                                 | Figure 5, Location 3 |
|                   | PCB – Power Supply (lead solder)                               | Figure 5, Location 4 |
|                   |                                                                |                      |
|                   |                                                                |                      |
| To be Removed     |                                                                |                      |
|                   |                                                                |                      |