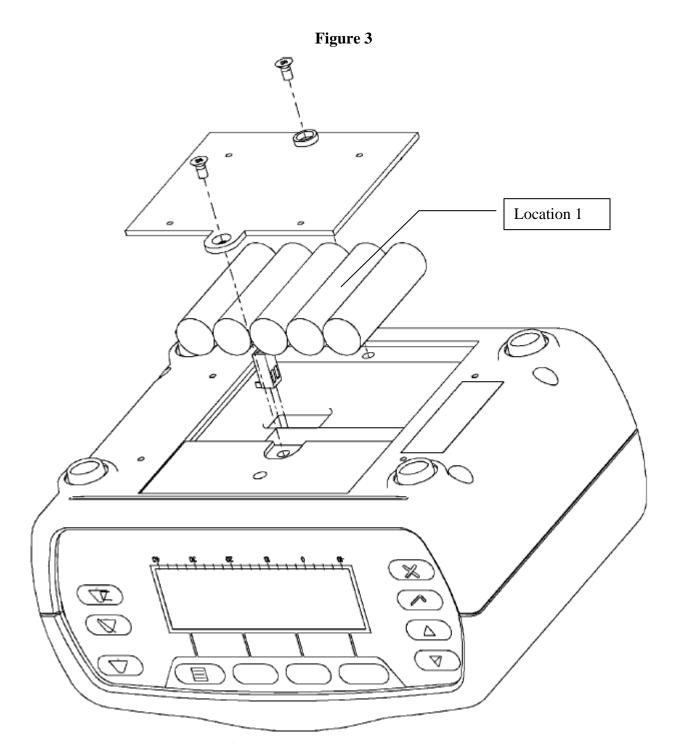

| Recycle Info      | Items:                                                         | Location             |
|-------------------|----------------------------------------------------------------|----------------------|
| Special attention | Disinfect device prior to handling                             | Figures 1 and 2      |
|                   | Remove Batteries and disconnect from power prior to servicing. | Figure 3             |
|                   | Remove case screws to remove top case half.                    | Figure 4             |
|                   |                                                                |                      |
|                   |                                                                |                      |
|                   |                                                                |                      |
|                   |                                                                |                      |
| Fluids / Gases    | Items:                                                         | Location             |
|                   | None                                                           | Location             |
|                   |                                                                |                      |
|                   |                                                                |                      |
|                   |                                                                |                      |
|                   |                                                                |                      |
|                   |                                                                |                      |
| Batteries         | Туре:                                                          | Location             |
|                   | 6 volt NiMH                                                    | Figure 3, Location 1 |
|                   |                                                                |                      |
|                   |                                                                |                      |
|                   |                                                                |                      |
|                   |                                                                |                      |
| To be Removed     |                                                                |                      |
| Hazardous         | Substances:                                                    | Location             |
|                   | PCB – Key Panel (lead solder)                                  | Figure 5, Location 1 |
|                   | PCB – Display Board (lead solder)                              | Figure 5, Location 2 |
|                   | PCB – Main Board (lead solder)                                 | Figure 5, Location 3 |
|                   | PCB – Power Supply (lead solder)                               | Figure 5, Location 4 |
|                   |                                                                |                      |
|                   |                                                                |                      |
| To be Removed     |                                                                |                      |
|                   |                                                                |                      |