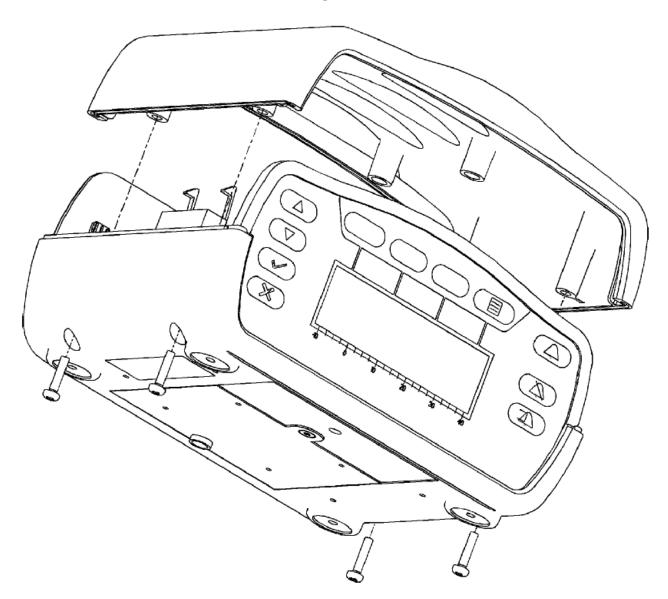

| Recycle Info      | Items:                                                         | Location             |
|-------------------|----------------------------------------------------------------|----------------------|
| Special attention | Disinfect device prior to handling                             | Figures 1 and 2      |
|                   | Remove Batteries and disconnect from power prior to servicing. | Figure 3             |
|                   | Remove case screws to remove top case half.                    | Figure 4             |
|                   |                                                                |                      |
|                   |                                                                |                      |
|                   |                                                                |                      |
|                   |                                                                |                      |
| Fluids / Gases    | Items:                                                         | Location             |
|                   | None                                                           | Location             |
|                   |                                                                |                      |
|                   |                                                                |                      |
|                   |                                                                |                      |
|                   |                                                                |                      |
|                   |                                                                |                      |
| Batteries         | Туре:                                                          | Location             |
|                   | 6 volt NiMH                                                    | Figure 3, Location 1 |
|                   |                                                                |                      |
|                   |                                                                |                      |
|                   |                                                                |                      |
|                   |                                                                |                      |
| To be Removed     |                                                                |                      |
| Hazardous         | Substances:                                                    | Location             |
|                   | PCB – Key Panel (lead solder)                                  | Figure 5, Location 1 |
|                   | PCB – Display Board (lead solder)                              | Figure 5, Location 2 |
|                   | PCB – Main Board (lead solder)                                 | Figure 5, Location 3 |
|                   | PCB – Power Supply (lead solder)                               | Figure 5, Location 4 |
|                   |                                                                |                      |
|                   |                                                                |                      |
| To be Removed     |                                                                |                      |
|                   |                                                                |                      |