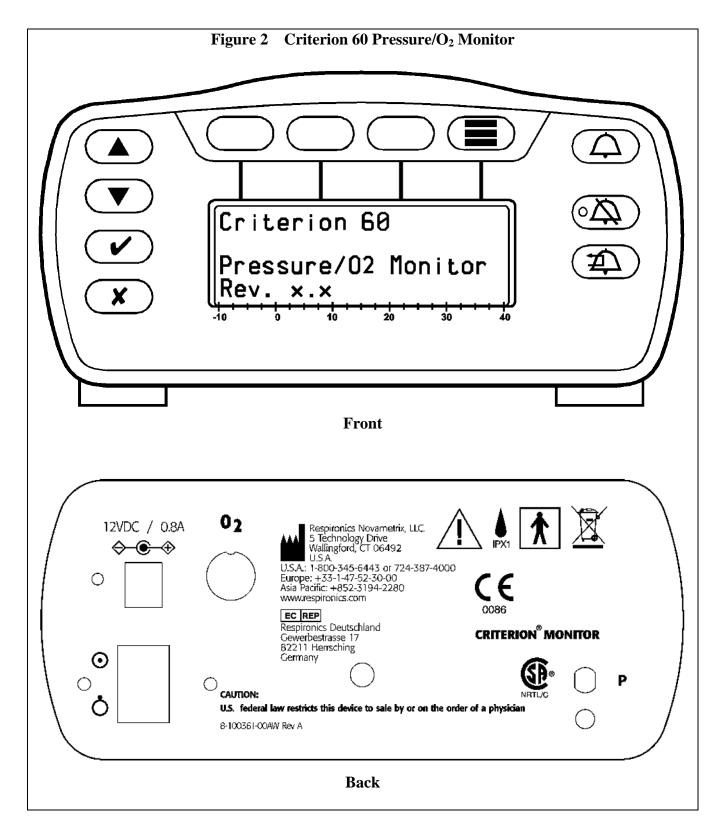

| Recycle Info      | Items:                                                         | Location             |
|-------------------|----------------------------------------------------------------|----------------------|
| Special attention | Disinfect device prior to handling                             | Figures 1 and 2      |
|                   | Remove Batteries and disconnect from power prior to servicing. | Figure 3             |
|                   | Remove case screws to remove top case half.                    | Figure 4             |
|                   |                                                                |                      |
|                   |                                                                |                      |
|                   |                                                                |                      |
|                   |                                                                |                      |
| Fluids / Gases    | Items:                                                         | Location             |
|                   | None                                                           | Location             |
|                   |                                                                |                      |
|                   |                                                                |                      |
|                   |                                                                |                      |
|                   |                                                                |                      |
|                   |                                                                |                      |
| Batteries         | Туре:                                                          | Location             |
|                   | 6 volt NiMH                                                    | Figure 3, Location 1 |
|                   |                                                                |                      |
|                   |                                                                |                      |
|                   |                                                                |                      |
|                   |                                                                |                      |
| To be Removed     |                                                                |                      |
| Hazardous         | Substances:                                                    | Location             |
|                   | PCB – Key Panel (lead solder)                                  | Figure 5, Location 1 |
|                   | PCB – Display Board (lead solder)                              | Figure 5, Location 2 |
|                   | PCB – Main Board (lead solder)                                 | Figure 5, Location 3 |
|                   | PCB – Power Supply (lead solder)                               | Figure 5, Location 4 |
|                   |                                                                |                      |
|                   |                                                                |                      |
| To be Removed     |                                                                |                      |
|                   |                                                                |                      |