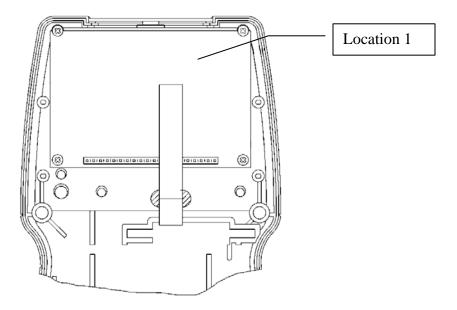

| Recycle Info      | Items:                                                                                                                                       | Location                                                                                        |  |
|-------------------|----------------------------------------------------------------------------------------------------------------------------------------------|-------------------------------------------------------------------------------------------------|--|
| Special attention | Disinfect device prior to handling                                                                                                           | Figure 1                                                                                        |  |
| Fluids / Gases    | Items: None                                                                                                                                  | Location                                                                                        |  |
| Batteries         | Type:         AA Lithium Batteries (x7) Optional         NiMH Battery (x1) Optional                                                          | Location       Figure 2, Location 1       Figure 2, Location 2                                  |  |
| Hazardous         | Substances:         PCB - Main board (lead solder)         PCB - Interface Board (lead solder)         PCB - LCD Display Board (lead solder) | Location         Figure 4, Location 1         Figure 5, Location 1         Figure 6, Location 1 |  |
| To be Removed     |                                                                                                                                              |                                                                                                 |  |