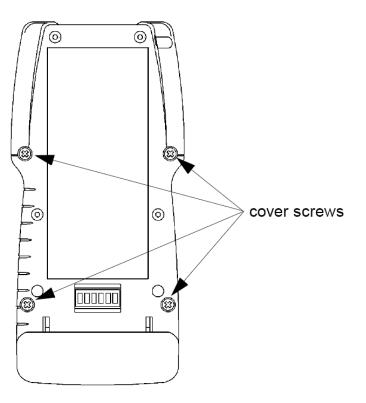

| Recycle Info      | Items:                                                                                                                                       | Location                                                                                        |  |
|-------------------|----------------------------------------------------------------------------------------------------------------------------------------------|-------------------------------------------------------------------------------------------------|--|
| Special attention | Disinfect device prior to handling                                                                                                           | Figure 1                                                                                        |  |
| Fluids / Gases    | Items: None                                                                                                                                  | Location                                                                                        |  |
| Batteries         | Type:         AA Lithium Batteries (x7) Optional         NiMH Battery (x1) Optional                                                          | Location       Figure 2, Location 1       Figure 2, Location 2                                  |  |
| Hazardous         | Substances:         PCB - Main board (lead solder)         PCB - Interface Board (lead solder)         PCB - LCD Display Board (lead solder) | Location         Figure 4, Location 1         Figure 5, Location 1         Figure 6, Location 1 |  |
| To be Removed     |                                                                                                                                              |                                                                                                 |  |