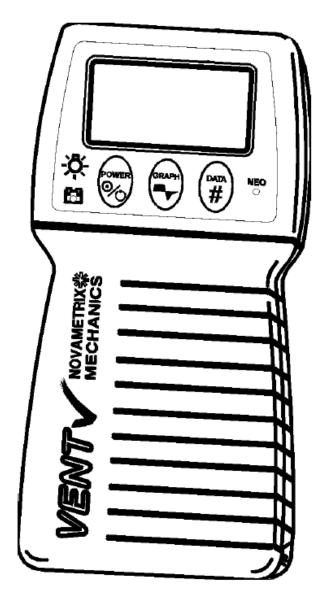

| Recycle Info      | Items:                                                                                                                                       | Location                                                                                        |  |
|-------------------|----------------------------------------------------------------------------------------------------------------------------------------------|-------------------------------------------------------------------------------------------------|--|
| Special attention | Disinfect device prior to handling                                                                                                           | Figure 1                                                                                        |  |
| Fluids / Gases    | Items: None                                                                                                                                  | Location                                                                                        |  |
| Batteries         | Type:         AA Lithium Batteries (x7) Optional         NiMH Battery (x1) Optional                                                          | Location       Figure 2, Location 1       Figure 2, Location 2                                  |  |
| Hazardous         | Substances:         PCB - Main board (lead solder)         PCB - Interface Board (lead solder)         PCB - LCD Display Board (lead solder) | Location         Figure 4, Location 1         Figure 5, Location 1         Figure 6, Location 1 |  |
| To be Removed     |                                                                                                                                              |                                                                                                 |  |