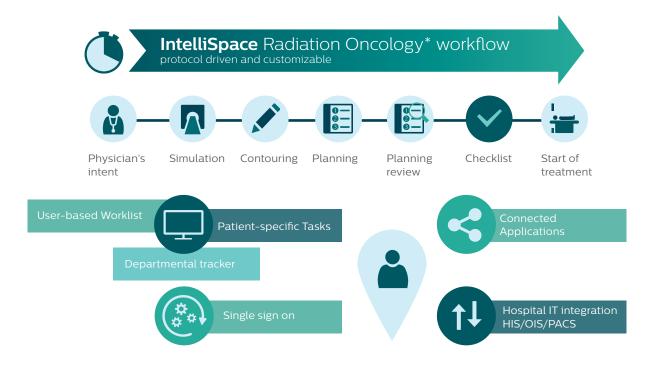

## Accelerate the time from patient referral to treatment

IntelliSpace Radiation Oncology\* is a protocol-driven and customizable patient management solution designed to accelerate time from referral of the patient to the start of their treatment by managing complexity, improving efficiency and enabling operational excellence.

Its intuitive dashboards, direct access to external applications and deep integration with hospital IT help you improve your daily workflows and keep a focus on your top priority: your patients.

Manage complexity by creating a harmonized way of working and transparent communications

- Optimize workflow through ProtocolCards that capture:
  - Physician intent
  - · Tasks and their order
  - Application management
  - Task-related information
- Display user and department tasks on comprehensive, intuitive dashboards

**Improve efficiency** by deeply integrating applications, maintaining data integrity, and automating workflow

- Enjoy open, vendor agnostic, platform that automates data routing, executes tasks in the background, and launches contextually aware applications
- Benefit from interoperability with hospital IT environments (OIS, EMR, PACS\_RIS/HIS\_HIT\_DICOM\_LDAP\_AD)
- Use single sign on (SSO) and easy navigation to key applications

**Enable operational excellence** by mitigating risk, documenting results, and discovering insights

- Validated, consistent, and tracked changes of patient data
- Discover actionable insights on performance and capacity (tracker, workflow analytics)