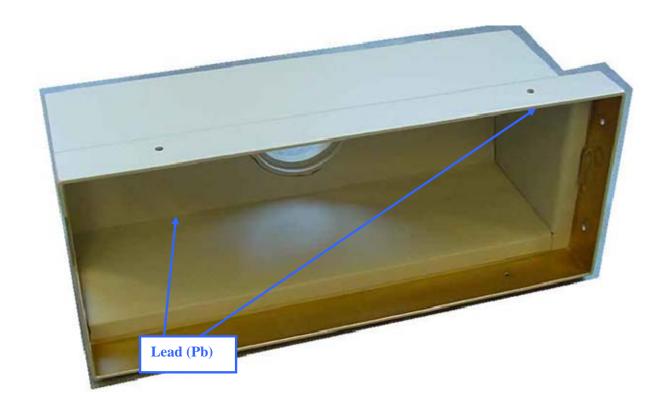

# X-ray cover

| Hazardous     | Substances:     | Location             |
|---------------|-----------------|----------------------|
| $\wedge$      | Lead (Pb 99,5%) | Glued at inside; see |
|               |                 | photo below          |
|               |                 |                      |
| To be Removed |                 |                      |