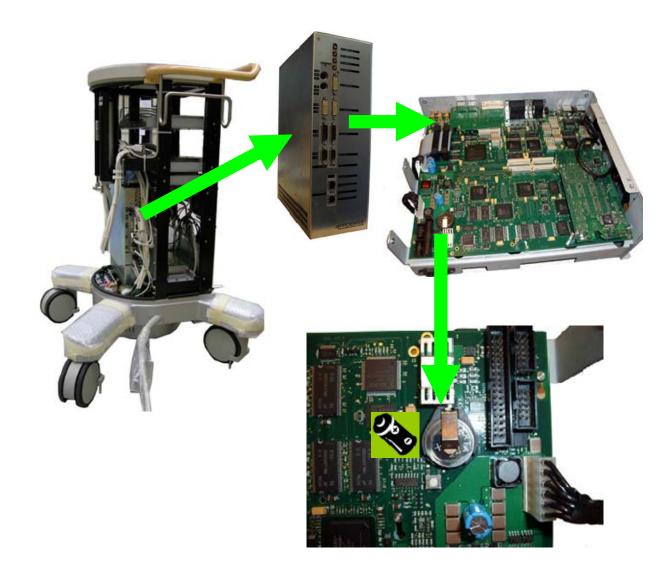

## **Electronics**

Batteries Type: Location

To be Removed

CR2032 3.0V Lithium coin cell of 3.2 gram (when option "Dell PersonalComputer" [Philips-indication: Viewforum hardware] is present)

In Dell PC when present

CR2032 3.0V Lithium coin cell of 3 gram

See picture below

| PHILIPS           |
|-------------------|
| <b>HEALTHCARE</b> |

Page 10 of 11