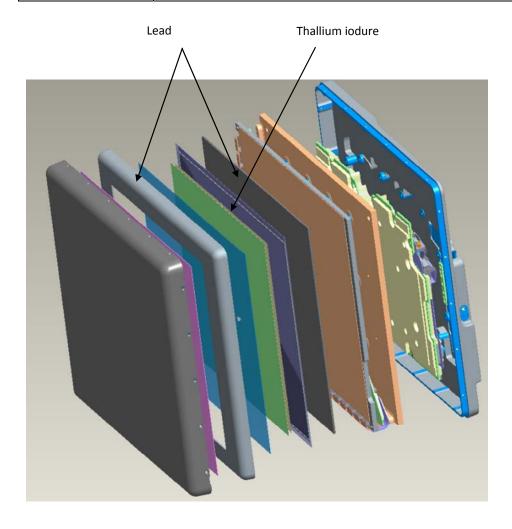

# Flat detector

| Recycle Info      | Items:                                                                                                                                                                                                                                                                                                            | Location                                                                         |
|-------------------|-------------------------------------------------------------------------------------------------------------------------------------------------------------------------------------------------------------------------------------------------------------------------------------------------------------------|----------------------------------------------------------------------------------|
| Special attention | Be aware of biological hazards by potential contamination.     For dismantling activities Treatment Facilities must consider the national requirements.     For personnel that can come into contact with contaminated material, preventive measures pursuant to national requirements must be taken into account | System parts that were in the patient environment, and that were not disinfected |
| Hazardous         | Substances:                                                                                                                                                                                                                                                                                                       | Location                                                                         |
| $\wedge$          | Lead (Pb): 4250 grams                                                                                                                                                                                                                                                                                             | See figure                                                                       |
| To be Removed     | Thallium (Tl): $< 5$ grams, used in the scintillator that converts X-ray into light                                                                                                                                                                                                                               | See figure                                                                       |