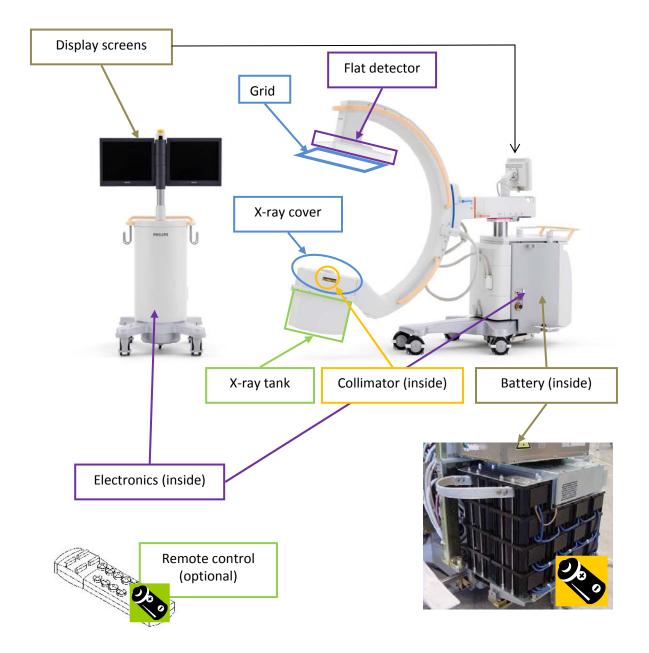

# **System Overview**

Page 4 of 11

# Flat detector

| Recycle Info      | Items:                                                                                                                                                                                                                                                                                                            | Location                                                                         |
|-------------------|-------------------------------------------------------------------------------------------------------------------------------------------------------------------------------------------------------------------------------------------------------------------------------------------------------------------|----------------------------------------------------------------------------------|
| Special attention | Be aware of biological hazards by potential contamination.     For dismantling activities Treatment Facilities must consider the national requirements.     For personnel that can come into contact with contaminated material, preventive measures pursuant to national requirements must be taken into account | System parts that were in the patient environment, and that were not disinfected |
| Hazardous         | Substances:                                                                                                                                                                                                                                                                                                       | Location                                                                         |
| $\wedge$          | Lead (Pb): 4250 grams                                                                                                                                                                                                                                                                                             | See figure                                                                       |
| To be Removed     | Thallium (Tl): $< 5$ grams, used in the scintillator that converts X-ray into light                                                                                                                                                                                                                               | See figure                                                                       |

# **Grid**

| Hazardous       | Substances:     | Location         |
|-----------------|-----------------|------------------|
| $\wedge$        | Lead (Pb 99,5%) | Enclosed between |
|                 |                 | coverplates      |
| To be Removed   |                 |                  |
| TO DE REIIIOVEU |                 |                  |

# X-ray cover

| Hazardous     | Substances:     | Location             |
|---------------|-----------------|----------------------|
| $\wedge$      | Lead (Pb 99,5%) | Glued at inside; see |
|               |                 | photo below          |
|               |                 |                      |
| To be Removed |                 |                      |

## X-ray tank

| PHILIPS           |
|-------------------|
| <b>HEALTHCARE</b> |

Page 8 of 11

# **Collimator**

| Hazardous     | Substances:              | Location              |
|---------------|--------------------------|-----------------------|
| $\wedge$      | Lead (Pb 99,5%); 0,42 kg | Ring of lead, lead on |
|               |                          | shutters and wedges;  |
|               |                          | See photo below.      |
|               |                          |                       |
| To be Removed |                          |                       |

## **Electronics**

Batteries Type: Location

To be Removed

CR2032 3.0V Lithium coin cell of 3.2 gram (when option "Dell PersonalComputer" [Philips-indication: Viewforum hardware] is present)

In Dell PC when present

### **Display screens**

Following pages provide information on various screens present in the system.