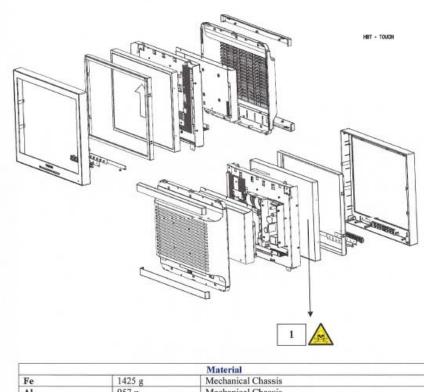

#### LCD screen FIMI MCL190-HBT / 9919 322 5207x

| Hazardous     |                                                                    | Substances:        | Location         |
|---------------|--------------------------------------------------------------------|--------------------|------------------|
| $\wedge$      | Type                                                               | Quantity           |                  |
| To be Removed | Cd                                                                 | RoHS compliant     |                  |
|               | Hg                                                                 | RoHS compliant (*) | Figure below (1) |
|               | Pb                                                                 | RoHS compliant     |                  |
|               | Cr <sup>6+</sup>                                                   | RoHS compliant     |                  |
|               | PBB                                                                | RoHS compliant     |                  |
|               | PBDE                                                               | RoHS compliant     |                  |
|               | (*) Mercury is present in backlight lamps: 2.5mg x 14 lamps = 35mg |                    |                  |

| Material                                     |                                                                                                                                                                                      |                                                                                      |  |  |
|----------------------------------------------|--------------------------------------------------------------------------------------------------------------------------------------------------------------------------------------|--------------------------------------------------------------------------------------|--|--|
| Fe                                           | 1425 g                                                                                                                                                                               | Mechanical Chassis                                                                   |  |  |
| Al                                           | 957 g                                                                                                                                                                                | Mechanical Chassis                                                                   |  |  |
| Cu                                           | 55 g                                                                                                                                                                                 | Cables                                                                               |  |  |
| Plastics                                     | 1400 g                                                                                                                                                                               | Enclosure                                                                            |  |  |
| Boards (S <sup>2</sup> > 10cm <sup>2</sup> ) | 161 cm <sup>2</sup> / 512 g<br>201 cm <sup>2</sup> / 115 g<br>48 cm <sup>2</sup> / 48 g<br>270 cm <sup>2</sup> /100g<br>10.5 cm <sup>2</sup> /10g<br>21 cm <sup>2</sup> /20g<br>60 g | S.M.P.S. Mother Board Keyboard Inverter USB Interface Touch Controller Miscellaneous |  |  |
| LCD                                          | 1700 g                                                                                                                                                                               | 19" LCD Panel                                                                        |  |  |