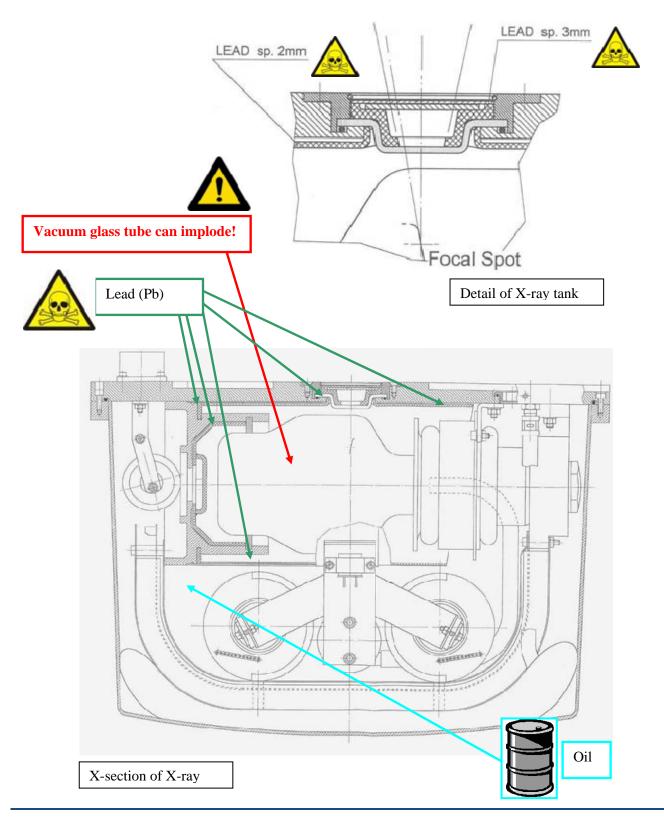

| Recycle Info      | Items:                                                                                                                                                                                                                                                                                                                                                                                                                                                                                                                                                                                                                                                                                                                                                                                                                   | Location                                                                                     |
|-------------------|--------------------------------------------------------------------------------------------------------------------------------------------------------------------------------------------------------------------------------------------------------------------------------------------------------------------------------------------------------------------------------------------------------------------------------------------------------------------------------------------------------------------------------------------------------------------------------------------------------------------------------------------------------------------------------------------------------------------------------------------------------------------------------------------------------------------------|----------------------------------------------------------------------------------------------|
| Special attention | <ul> <li>Be aware of possibly contaminated system parts and materials! (biological hazard)         For dismantling activities Treatment Facilities must consider the national requirements.         For personnel that can come into contact with contaminated material, preventive measures pursuant to national requirements must be taken into account         <ul> <li>Removal of units / weights can cause the system to tilt!</li> </ul> </li> <li>Removal of units / weights can cause unexpected movements of guidances!</li> <li>Release of brakes can cause unexpected movements of guidances! Brakes cannot prevent unexpected movements due to the removal of units /weights!</li> </ul> <li>High-voltage parts (e.g. capacitors) are marked with</li> <li>Vacuum glass tube of X-ray tank can implode!</li> | System parts that were in the patient environment, and that were not disinfected  X-ray tank |
| Fluido / Cooss    |                                                                                                                                                                                                                                                                                                                                                                                                                                                                                                                                                                                                                                                                                                                                                                                                                          | · · · · · · · · · · · · · · · · · · ·                                                        |
| Fluids / Gases    | • Oil                                                                                                                                                                                                                                                                                                                                                                                                                                                                                                                                                                                                                                                                                                                                                                                                                    | Location X-ray tank                                                                          |
| Batteries         | Type:                                                                                                                                                                                                                                                                                                                                                                                                                                                                                                                                                                                                                                                                                                                                                                                                                    | Location                                                                                     |
| <b>9</b> 5        | Battery, 4x alkaline 1,5V [44 grams] (when option "remote control/viewpad" is present)                                                                                                                                                                                                                                                                                                                                                                                                                                                                                                                                                                                                                                                                                                                                   | remote control                                                                               |
| To be Removed     | CR2032 3.0V Lithium coin cell of 3 gram CR2032 3.0V Lithium coin cell of 3.2 gram (when option "Dell PC" is present)                                                                                                                                                                                                                                                                                                                                                                                                                                                                                                                                                                                                                                                                                                     | Electronics                                                                                  |
| 10 be Removed     | Pb - PbO - S.A.E. battery of 34,7 kg; containing lead (Pb), lead dioxide (PbO) and Sulfuric Acid Electrolyte (S.A.E.)                                                                                                                                                                                                                                                                                                                                                                                                                                                                                                                                                                                                                                                                                                    | Battery                                                                                      |

## X-ray tank

| PHILIPS           |
|-------------------|
| <b>HEALTHCARE</b> |

Page 8 of 11