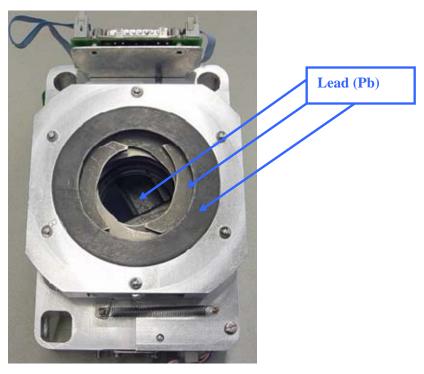

# **Collimator**

| Hazardous     | Substances:              | Location              |
|---------------|--------------------------|-----------------------|
| $\wedge$      | Lead (Pb 99,5%); 0,42 kg | Ring of lead, lead on |
|               |                          | shutters and wedges;  |
|               |                          | See photo below.      |
|               |                          |                       |
| To be Removed |                          |                       |