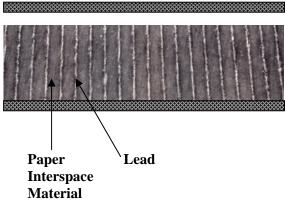

# **Grid**

| Hazardous       | Substances:     | Location         |
|-----------------|-----------------|------------------|
| $\wedge$        | Lead (Pb 99,5%) | Enclosed between |
|                 |                 | coverplates      |
| To be Removed   |                 |                  |
| TO DE REIIIOVEU |                 |                  |

### **Cross-section of grid:**

| PHILIPS           |
|-------------------|
| <b>HEALTHCARE</b> |

Page 6 of 11