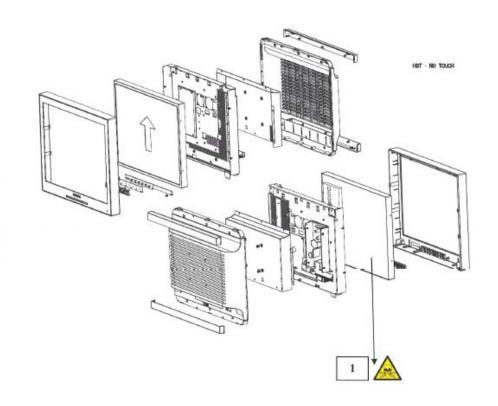

#### LCD screen FIMI MCL190-HB / 9919 322 5207x

| Hazardous     |                                                                    | Substances:        | Location         |
|---------------|--------------------------------------------------------------------|--------------------|------------------|
| $\wedge$      | Type                                                               | Quantity           |                  |
| To be Removed | Cd                                                                 | RoHS compliant     |                  |
|               | Hg                                                                 | RoHS compliant (*) | Figure below (1) |
|               | Pb                                                                 | RoHS compliant     |                  |
|               | Cr <sup>6+</sup>                                                   | RoHS compliant     |                  |
|               | PBB                                                                | RoHS compliant     |                  |
|               | PBDE                                                               | RoHS compliant     |                  |
|               | (*) Mercury is present in backlight lamps: 2.5mg x 14 lamps = 35mg |                    |                  |

|                                 |                                                                                                                              | Material                                              |  |
|---------------------------------|------------------------------------------------------------------------------------------------------------------------------|-------------------------------------------------------|--|
| Fe                              | 1425 g                                                                                                                       | Mechanical Chassis                                    |  |
| Al                              | 657 g                                                                                                                        | Mechanical Chassis                                    |  |
| Cu                              | 55 g                                                                                                                         | Cables                                                |  |
| Plastics                        | 1225 g                                                                                                                       | Enclosure                                             |  |
| Boards $(S^2 > 10 \text{cm}^2)$ | 161 cm <sup>2</sup> / 512 g<br>201 cm <sup>2</sup> / 115 g<br>48 cm <sup>2</sup> / 48 g<br>270 cm <sup>2</sup> /100g<br>60 g | S.M.P.S. Mother Board Keyboard Inverter Miscellaneous |  |
| LCD                             | 1700 g                                                                                                                       | 19" LCD Panel                                         |  |