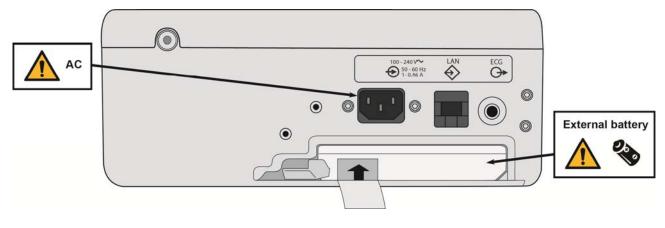

| Recycle Info      | Items:                                                                                                                                                                                                                                                                                                                                                                                                                                                                                                                                                                                                                                                                                                                                                                                                                                                                                                                       | Location      |
|-------------------|------------------------------------------------------------------------------------------------------------------------------------------------------------------------------------------------------------------------------------------------------------------------------------------------------------------------------------------------------------------------------------------------------------------------------------------------------------------------------------------------------------------------------------------------------------------------------------------------------------------------------------------------------------------------------------------------------------------------------------------------------------------------------------------------------------------------------------------------------------------------------------------------------------------------------|---------------|
| Special attention | <ul> <li>WARNING: Remove all power sources (unplug AC power and remove the external battery, see Figure 1). Make sure the defibrillator is disarmed before disassembling the defibrillator otherwise dangerous voltages may be present on components and connections. After opening the defibrillator make sure the high voltage capacitor is discharged by using the Defibrillator Discharge Tool, Philips part number M2475-69573. Connect the hooked end of the discharge tool to wire loop #1 on the Therapy PCA, see figure 2. Then touch the pointed end of the discharge tool to wire loop #2. Hold the discharge tool in place for at least 10 seconds. Failure to discharge the defibrillator could result in serious injury or death.</li> <li>To order the Defibrillator Discharge Tool contact your local Philips Healthcare Sales Office or your authorized Philips Healthcare Dealer or Distributor</li> </ul> | Figures 1 & 2 |
|                   | Items: None                                                                                                                                                                                                                                                                                                                                                                                                                                                                                                                                                                                                                                                                                                                                                                                                                                                                                                                  | Location      |

## PHILIPS Healthcare

Recycling Passport Template Appendix 5 A-453564413721-1 Revision: A

Page 2 of 6

| PHILIPS<br>HEALTHCARE | XL+ Product Recycling Passport                                                       | Page 2 of 6 |
|-----------------------|--------------------------------------------------------------------------------------|-------------|
|                       |                                                                                      |             |
|                       | Туре:                                                                                | Location    |
| Batteries             | External Lithium Ion                                                                 | Figure 1    |
| 0.0                   | Internal Lithium                                                                     | Figure 3    |
| To be Removed         |                                                                                      |             |
|                       | Substances:                                                                          | Location    |
| Hazardous             | LCD display backlight tube (CCFL) contains mercury (Hg)                              | Figure 4    |
| •                     | Many of the printed circuit boards and wire solder connections contain leaded solder | none        |
|                       |                                                                                      |             |
| To be Removed         |                                                                                      |             |
| To be Removed         |                                                                                      |             |