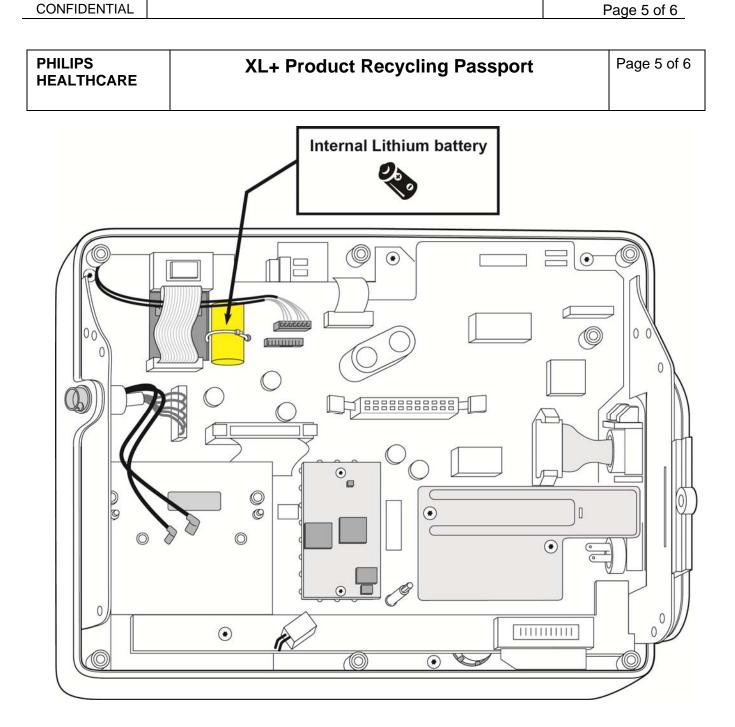

## PHILIPS Healthcare

Recycling Passport Template Appendix 5 A-453564413721-1 Revision: A

Page 2 of 6

| PHILIPS<br>HEALTHCARE | XL+ Product Recycling Passport                                                       | Page 2 of 6 |
|-----------------------|--------------------------------------------------------------------------------------|-------------|
|                       |                                                                                      |             |
|                       | Туре:                                                                                | Location    |
| Batteries             | External Lithium Ion                                                                 | Figure 1    |
| 0.0                   | Internal Lithium                                                                     | Figure 3    |
| To be Removed         |                                                                                      |             |
|                       | Substances:                                                                          | Location    |
| Hazardous             | LCD display backlight tube (CCFL) contains mercury (Hg)                              | Figure 4    |
| •                     | Many of the printed circuit boards and wire solder connections contain leaded solder | none        |
|                       |                                                                                      |             |
| To be Removed         |                                                                                      |             |
| To be Removed         |                                                                                      |             |