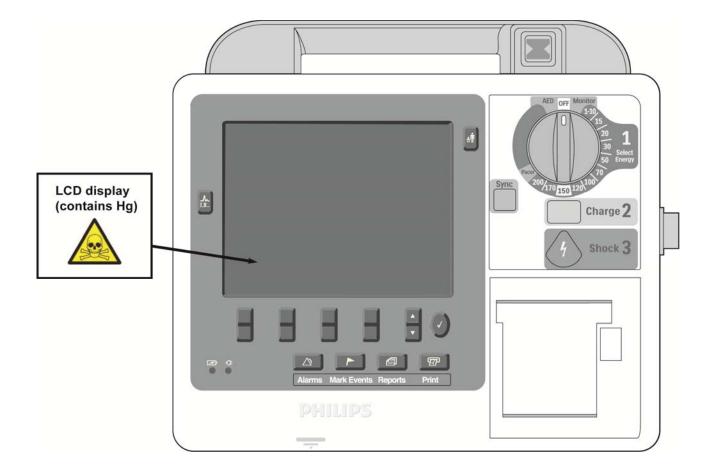

## PHILIPS Healthcare

Recycling Passport Template Appendix 5 A-453564413721-1 Revision: A

Page 2 of 6

| PHILIPS<br>HEALTHCARE | XL+ Product Recycling Passport                                                       | Page 2 of 6 |
|-----------------------|--------------------------------------------------------------------------------------|-------------|
|                       |                                                                                      |             |
|                       | Туре:                                                                                | Location    |
| Batteries             | External Lithium Ion                                                                 | Figure 1    |
| 0.0                   | Internal Lithium                                                                     | Figure 3    |
| To be Removed         |                                                                                      |             |
|                       | Substances:                                                                          | Location    |
| Hazardous             | LCD display backlight tube (CCFL) contains mercury (Hg)                              | Figure 4    |
| •                     | Many of the printed circuit boards and wire solder connections contain leaded solder | none        |
|                       |                                                                                      |             |
| To be Removed         |                                                                                      |             |
| To be Removed         |                                                                                      |             |