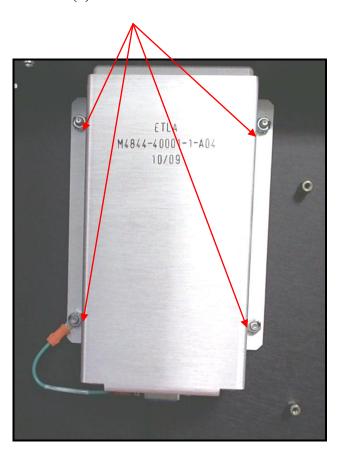

| Recycle info      | Substances:                                                                                                                                                                                                 | Location      |  |
|-------------------|-------------------------------------------------------------------------------------------------------------------------------------------------------------------------------------------------------------|---------------|--|
| Special attention | Indicate any part of the product that could pose a hazard to the recycler and treatment facility during disassembly such as capacitors with residual energy or spring loaded valves and show location  N/A. | N/A           |  |
| Batteries         | Type:                                                                                                                                                                                                       | Location      |  |
|                   | Indicate all batteries in the product via battery chemistry and show location  N/A                                                                                                                          | N/A           |  |
| To be removed     |                                                                                                                                                                                                             |               |  |
| Hazardous         | Item                                                                                                                                                                                                        | Location      |  |
|                   | Indicate location of printed circuit boards and mercury in back lights as well as any cadmium, flame retardants (PBB and PBB) and hexavalent chromium in the product and show location                      |               |  |
| SE                | General Disassembly                                                                                                                                                                                         | See Figure #1 |  |
|                   | 453564149391 System PCA (RoHS Compliant)                                                                                                                                                                    | See Figure #2 |  |
|                   | 453563464761 Universal Power Convertor                                                                                                                                                                      | See Figure #3 |  |
| To be removed     |                                                                                                                                                                                                             |               |  |

## **Locations as mentioned in the Passport (Pictures information)**

Figure #1 –General Disassembly

Figure #2 – System PCA

Figure #3 – Universal Power Convertor

Title: Product 865346 Recycling Passport

## Remove (4) Hex Nuts