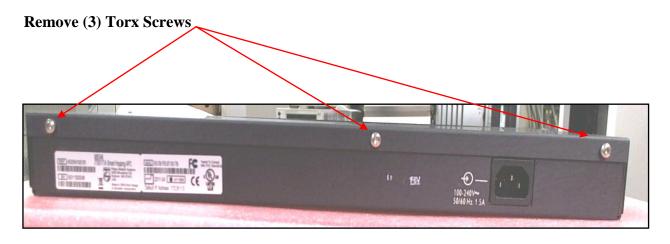

| Recycle info      | Substances:                                                                                                                                                                                                 | Location      |  |
|-------------------|-------------------------------------------------------------------------------------------------------------------------------------------------------------------------------------------------------------|---------------|--|
| Special attention | Indicate any part of the product that could pose a hazard to the recycler and treatment facility during disassembly such as capacitors with residual energy or spring loaded valves and show location  N/A. | N/A           |  |
| Batteries         | Type:                                                                                                                                                                                                       | Location      |  |
|                   | Indicate all batteries in the product via battery chemistry and show location  N/A                                                                                                                          | N/A           |  |
| To be removed     |                                                                                                                                                                                                             |               |  |
| Hazardous         | Item                                                                                                                                                                                                        | Location      |  |
|                   | Indicate location of printed circuit boards and mercury in back lights as well as any cadmium, flame retardants (PBB and PBB) and hexavalent chromium in the product and show location                      |               |  |
| SE                | General Disassembly                                                                                                                                                                                         | See Figure #1 |  |
|                   | 453564149391 System PCA (RoHS Compliant)                                                                                                                                                                    | See Figure #2 |  |
|                   | 453563464761 Universal Power Convertor                                                                                                                                                                      | See Figure #3 |  |
| To be removed     |                                                                                                                                                                                                             |               |  |

## **Locations as mentioned in the Passport (Pictures information)**

Figure #1 –General Disassembly

Figure #2 – System PCA

Figure #3 – Universal Power Convertor

Title: Product 865346 Recycling Passport