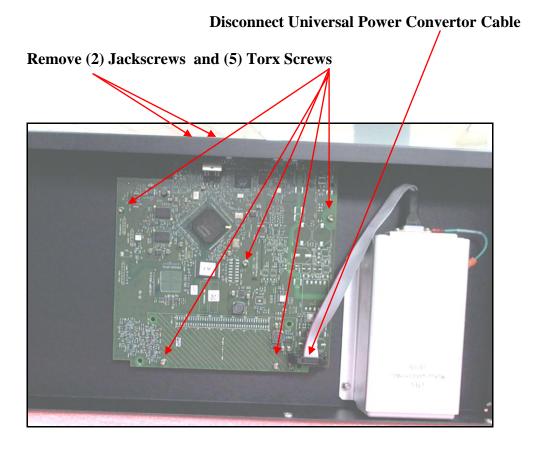

| Recycle info      | Substances:                                                                                                                                                                                                 | Location      |  |
|-------------------|-------------------------------------------------------------------------------------------------------------------------------------------------------------------------------------------------------------|---------------|--|
| Special attention | Indicate any part of the product that could pose a hazard to the recycler and treatment facility during disassembly such as capacitors with residual energy or spring loaded valves and show location  N/A. | N/A           |  |
| Batteries         | Type:                                                                                                                                                                                                       | Location      |  |
|                   | Indicate all batteries in the product via battery chemistry and show location  N/A                                                                                                                          | N/A           |  |
| To be removed     |                                                                                                                                                                                                             |               |  |
| Hazardous         | Item                                                                                                                                                                                                        | Location      |  |
|                   | Indicate location of printed circuit boards and mercury in back lights as well as any cadmium, flame retardants (PBB and PBB) and hexavalent chromium in the product and show location                      |               |  |
| SE                | General Disassembly                                                                                                                                                                                         | See Figure #1 |  |
|                   | 453564149391 System PCA (RoHS Compliant)                                                                                                                                                                    | See Figure #2 |  |
|                   | 453563464761 Universal Power Convertor                                                                                                                                                                      | See Figure #3 |  |
| To be removed     |                                                                                                                                                                                                             |               |  |

## **Locations as mentioned in the Passport (Pictures information)**

Figure #1 –General Disassembly

Figure #2 – System PCA

Figure #3 – Universal Power Convertor

Title: Product 865346 Recycling Passport