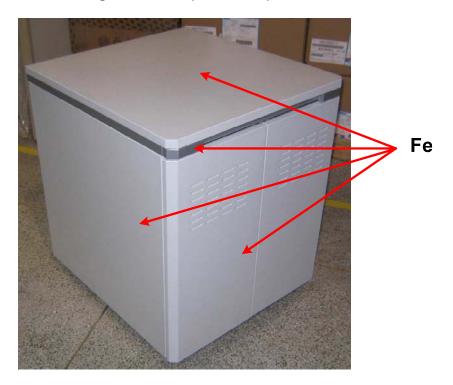

Figure 7 Couch System (without cover)

**Printed Circuit Board** 

Figure 8 Couch (inside view)

Figure 9 Computer case front view

Figure 10 Computer case front view (door open)

Figure 11 Computer case rear view