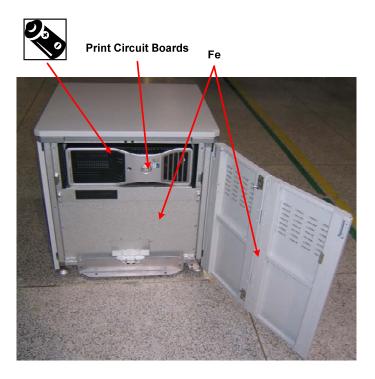

## Locations as mentioned in the Passport (Pictures information)

Figure 1 CT system front view

Figure 3 Gantry front views (without cover)

Figure 5 Gantry Left side (without cover)

Figure 6 Gantry right side (without cover)

Figure 7 Couch System (without cover)

**Printed Circuit Board** 

Figure 8 Couch (inside view)

Figure 9 Computer case front view

Figure 10 Computer case front view (door open)

Figure 11 Computer case rear view