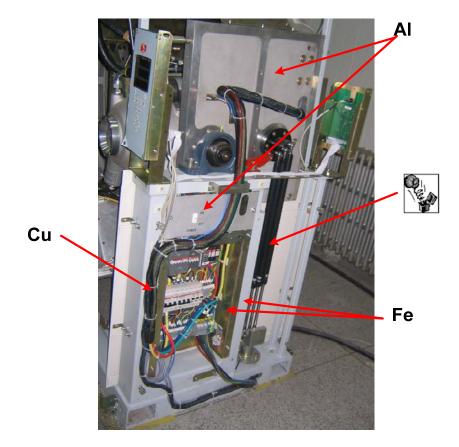

| Recycle info      | Substances:            | Location          |
|-------------------|------------------------|-------------------|
| Hazardous         | Examples               |                   |
| A                 | Lead (Pb)              | Figure 2          |
|                   |                        |                   |
|                   |                        |                   |
| 200               |                        |                   |
| To be removed     |                        |                   |
| Batteries         | Туре:                  | Location          |
|                   | Lithium Coin Battery   | Figure 5          |
|                   |                        | Figure 10         |
|                   |                        |                   |
|                   |                        |                   |
|                   |                        |                   |
| To be removed     |                        |                   |
| Special attention | lto m                  | Location          |
| Special attention | Air-spring             | Location Figure 1 |
|                   | All-spring             | Figure 7          |
| TG A              |                        |                   |
|                   |                        |                   |
| L L               |                        |                   |
|                   |                        |                   |
| Fluids / Gases    | Item                   | Location          |
| $\mathbf{O}$      | High pressure oil tank | Figure 2          |
|                   |                        |                   |
|                   |                        |                   |
|                   |                        |                   |
|                   |                        |                   |

## MX 16-slice:

| Material content (global) | Weight in Kg | Materials content (continue) | Weight in Kg |
|---------------------------|--------------|------------------------------|--------------|
| Lead (Pb)                 | 25.151       | Printed Circuits Boards      | 6.874        |
| Iron (Fe)                 | 1259.57      | Tungsten (W)                 | 2.183        |
| Aluminum (Al)             | 563.69       |                              |              |
| Copper (Cu)               | 15.828       | All other material types     | 336.704      |

## Locations as mentioned in the Passport (Pictures information)

Figure 1 CT system front view

Figure 3 Gantry front views (without cover)

Figure 5 Gantry Left side (without cover)

Figure 6 Gantry right side (without cover)