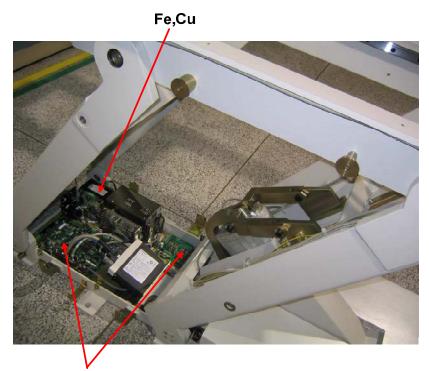

Figure 7 Couch System (without cover)

**Printed Circuit Board** 

Figure 8 Couch (inside view)

Figure 9 Computer case front view

Figure 10 Computer case front view (door open)

Figure 11 Computer case rear view