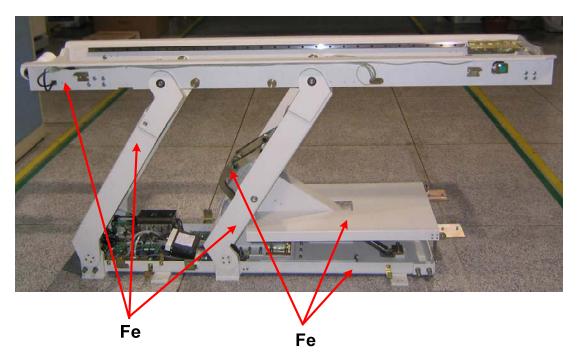

| Recycle info      | Substances:            | Location          |
|-------------------|------------------------|-------------------|
| Hazardous         | Examples               |                   |
| A                 | Lead (Pb)              | Figure 2          |
|                   |                        |                   |
|                   |                        |                   |
| 200               |                        |                   |
| To be removed     |                        |                   |
| Batteries         | Туре:                  | Location          |
|                   | Lithium Coin Battery   | Figure 5          |
|                   |                        | Figure 10         |
|                   |                        |                   |
|                   |                        |                   |
|                   |                        |                   |
| To be removed     |                        |                   |
| Special attention | lto m                  | Location          |
| Special attention | Air-spring             | Location Figure 1 |
|                   | All-spring             | Figure 7          |
| TG A              |                        |                   |
|                   |                        |                   |
| L L               |                        |                   |
|                   |                        |                   |
| Fluids / Gases    | Item                   | Location          |
| $\mathbf{O}$      | High pressure oil tank | Figure 2          |
|                   |                        |                   |
|                   |                        |                   |
|                   |                        |                   |
|                   |                        |                   |

Figure 7 Couch System (without cover)

**Printed Circuit Board** 

Figure 8 Couch (inside view)

Figure 9 Computer case front view

Figure 10 Computer case front view (door open)

Figure 11 Computer case rear view