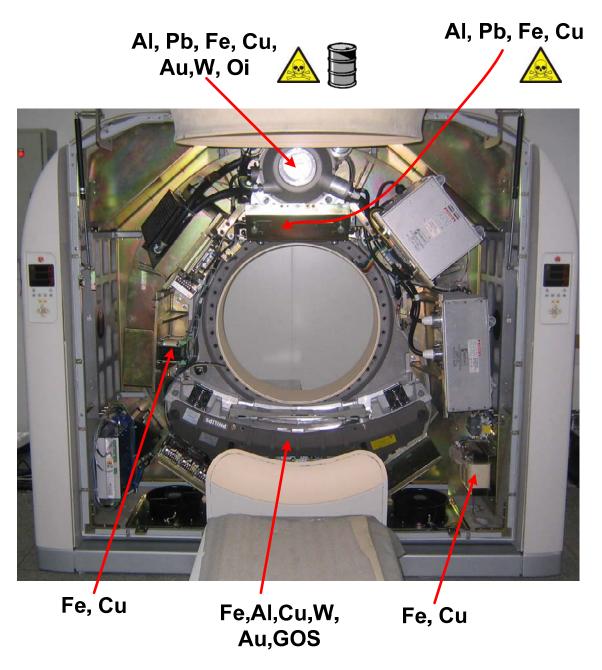

| Recycle info      | Substances:            | Location          |
|-------------------|------------------------|-------------------|
| Hazardous         | Examples               |                   |
| A                 | Lead (Pb)              | Figure 2          |
|                   |                        |                   |
|                   |                        |                   |
| 200               |                        |                   |
| To be removed     |                        |                   |
| Batteries         | Туре:                  | Location          |
|                   | Lithium Coin Battery   | Figure 5          |
|                   |                        | Figure 10         |
|                   |                        |                   |
|                   |                        |                   |
|                   |                        |                   |
| To be removed     |                        |                   |
| Special attention | lto m                  | Location          |
| Special attention | Air-spring             | Location Figure 1 |
|                   | All-spring             | Figure 7          |
| TG A              |                        |                   |
|                   |                        |                   |
| L L               |                        |                   |
|                   |                        |                   |
| Fluids / Gases    | Item                   | Location          |
| $\mathbf{O}$      | High pressure oil tank | Figure 2          |
|                   |                        |                   |
|                   |                        |                   |
|                   |                        |                   |
|                   |                        |                   |

## Locations as mentioned in the Passport (Pictures information)

Figure 1 CT system front view

Figure 3 Gantry front views (without cover)

Figure 5 Gantry Left side (without cover)

Figure 6 Gantry right side (without cover)