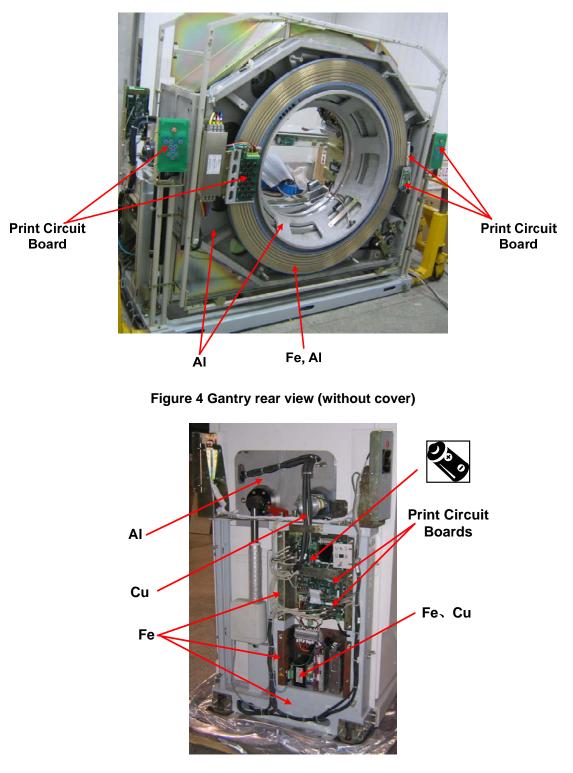

Figure 7 Couch System (without cover)

**Printed Circuit Board** 

Figure 8 Couch (inside view)

Figure 9 Computer case front view

Figure 10 Computer case front view (door open)

Figure 11 Computer case rear view