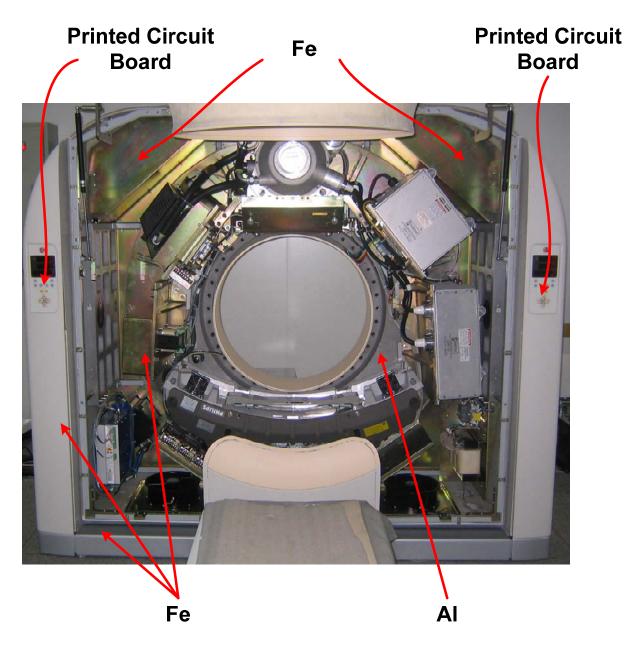

## Locations as mentioned in the Passport (Pictures information)

Figure 1 CT system front view

Figure 3 Gantry front views (without cover)

Figure 5 Gantry Left side (without cover)

Figure 6 Gantry right side (without cover)