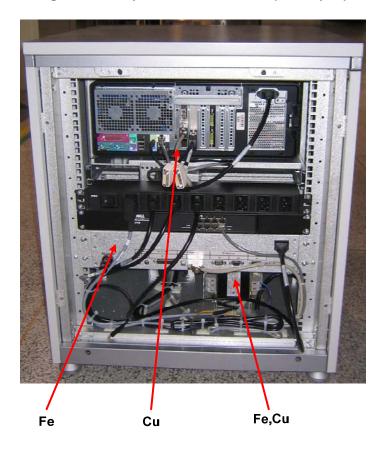

Figure 7 Couch System (without cover)

**Printed Circuit Board** 

Figure 8 Couch (inside view)

Figure 9 Computer case front view

Figure 10 Computer case front view (door open)

Figure 11 Computer case rear view