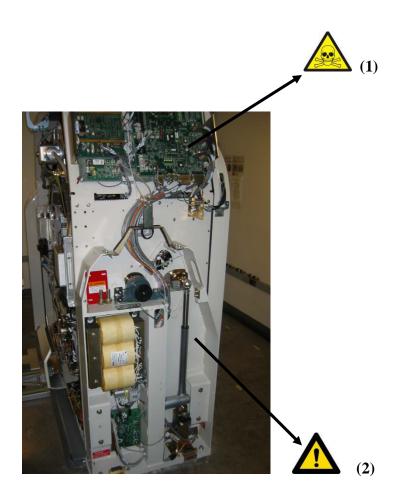

| Recycle Info      | Items:                                                               | Location                                               |
|-------------------|----------------------------------------------------------------------|--------------------------------------------------------|
| Special attention | Spring loaded cover                                                  | Figure 1 (1)                                           |
| <b>A</b>          |                                                                      |                                                        |
|                   | Actuators: Unstable when removed, possible rotation of frame         | Figure 4 (2), Figure 5 (2)                             |
|                   | System Unbalanced when rotor components are removed causing rotation | Figure 3 (5)                                           |
| Fluids / Gases    | Items:                                                               | Location                                               |
|                   | X-Ray Tube Hydrocarbon Oil                                           | Figure 3 (2)                                           |
|                   | Generators Hydrocarbon Oil                                           | Figure 3 (6)                                           |
|                   | Overflow Tank Hydrocarbon Oil                                        | Figure 3 (7)                                           |
| Batteries         | Type:                                                                | Location                                               |
| To be Removed     |                                                                      |                                                        |
| Hazardous         | Substances:                                                          | Location                                               |
|                   | Printed Circuit Boards                                               | Figure 1 (2), Figure 2 (1), Figure 4 (1), Figure 5 (1) |
|                   | Lead                                                                 | Figure 3 (1),(3),(4)                                   |
|                   |                                                                      |                                                        |
| To be Removed     |                                                                      |                                                        |
| To be Removed     |                                                                      |                                                        |

Figure 2: Rear View of Gantry with Covers on

Figure 3: Front View of Gantry with Front Cover Lifted

Title: Recycle Passport Ingenuity CT Gantry

Recycling Passport Number: 459800122671 Rev: A

Figure 4: Right Side View of Gantry with Cover Removed

Figure 5: Left Side View of Gantry with Cover Removed