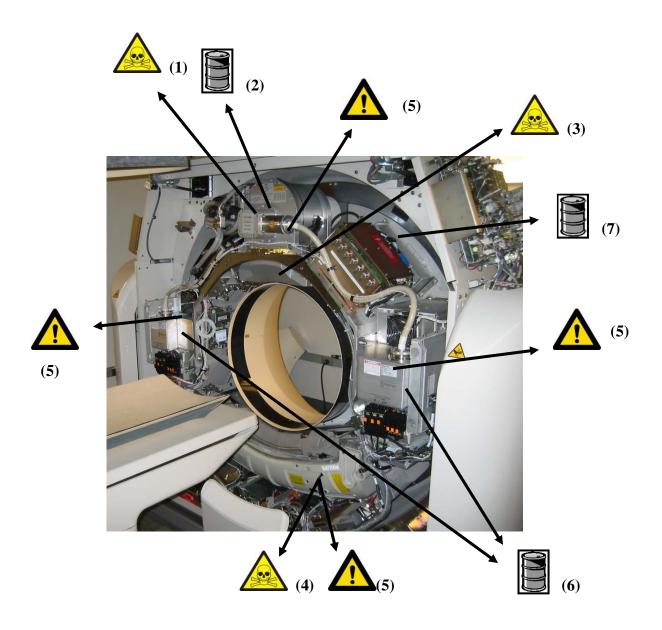

| Recycle Info      | Items:                                                               | Location                                               |
|-------------------|----------------------------------------------------------------------|--------------------------------------------------------|
| Special attention | Spring loaded cover                                                  | Figure 1 (1)                                           |
| <b>A</b>          |                                                                      |                                                        |
|                   | Actuators: Unstable when removed, possible rotation of frame         | Figure 4 (2), Figure 5 (2)                             |
|                   | System Unbalanced when rotor components are removed causing rotation | Figure 3 (5)                                           |
| Fluids / Gases    | Items:                                                               | Location                                               |
|                   | X-Ray Tube Hydrocarbon Oil                                           | Figure 3 (2)                                           |
|                   | Generators Hydrocarbon Oil                                           | Figure 3 (6)                                           |
|                   | Overflow Tank Hydrocarbon Oil                                        | Figure 3 (7)                                           |
| Batteries         | Type:                                                                | Location                                               |
| To be Removed     |                                                                      |                                                        |
| Hazardous         | Substances:                                                          | Location                                               |
|                   | Printed Circuit Boards                                               | Figure 1 (2), Figure 2 (1), Figure 4 (1), Figure 5 (1) |
|                   | Lead                                                                 | Figure 3 (1),(3),(4)                                   |
|                   |                                                                      |                                                        |
| To be Removed     |                                                                      |                                                        |
| To be Removed     |                                                                      |                                                        |

Figure 2: Rear View of Gantry with Covers on

Figure 3: Front View of Gantry with Front Cover Lifted

Title: Recycle Passport Ingenuity CT Gantry

Recycling Passport Number: 459800122671 Rev: A

Figure 4: Right Side View of Gantry with Cover Removed