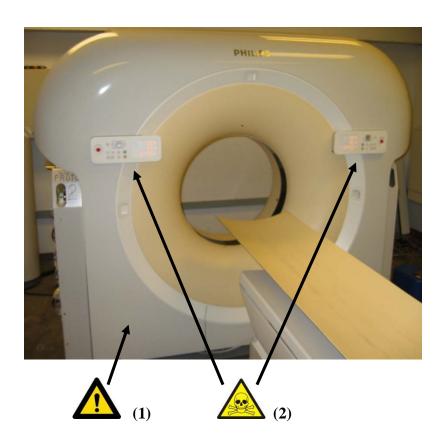

| Recycle Info      | Items:                                                               | Location                                               |
|-------------------|----------------------------------------------------------------------|--------------------------------------------------------|
| Special attention | Spring loaded cover                                                  | Figure 1 (1)                                           |
| <b>A</b>          |                                                                      |                                                        |
|                   | Actuators: Unstable when removed, possible rotation of frame         | Figure 4 (2), Figure 5 (2)                             |
|                   | System Unbalanced when rotor components are removed causing rotation | Figure 3 (5)                                           |
| Fluids / Gases    | Items:                                                               | Location                                               |
|                   | X-Ray Tube Hydrocarbon Oil                                           | Figure 3 (2)                                           |
|                   | Generators Hydrocarbon Oil                                           | Figure 3 (6)                                           |
|                   | Overflow Tank Hydrocarbon Oil                                        | Figure 3 (7)                                           |
| Batteries         | Type:                                                                | Location                                               |
| To be Removed     |                                                                      |                                                        |
| Hazardous         | Substances:                                                          | Location                                               |
|                   | Printed Circuit Boards                                               | Figure 1 (2), Figure 2 (1), Figure 4 (1), Figure 5 (1) |
|                   | Lead                                                                 | Figure 3 (1),(3),(4)                                   |
|                   |                                                                      |                                                        |
| To be Removed     |                                                                      |                                                        |
| To be Removed     |                                                                      |                                                        |

Show locations of materials mentioned on the previous sheet. (Picture information)

Figure 1: Front View of Gantry with Covers on

Title: Recycle Passport Ingenuity CT Gantry

Recycling Passport Number: 459800122671 Rev: A