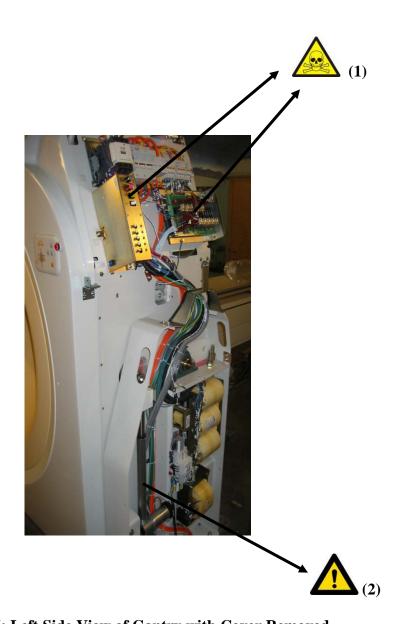

| Recycle Info      | Items:                                                               | Location                                               |
|-------------------|----------------------------------------------------------------------|--------------------------------------------------------|
| Special attention | Spring loaded cover                                                  | Figure 1 (1)                                           |
| <b>A</b>          |                                                                      |                                                        |
|                   | Actuators: Unstable when removed, possible rotation of frame         | Figure 4 (2), Figure 5 (2)                             |
|                   | System Unbalanced when rotor components are removed causing rotation | Figure 3 (5)                                           |
| Fluids / Gases    | Items:                                                               | Location                                               |
|                   | X-Ray Tube Hydrocarbon Oil                                           | Figure 3 (2)                                           |
|                   | Generators Hydrocarbon Oil                                           | Figure 3 (6)                                           |
|                   | Overflow Tank Hydrocarbon Oil                                        | Figure 3 (7)                                           |
| Batteries         | Type:                                                                | Location                                               |
| To be Removed     |                                                                      |                                                        |
| Hazardous         | Substances:                                                          | Location                                               |
|                   | Printed Circuit Boards                                               | Figure 1 (2), Figure 2 (1), Figure 4 (1), Figure 5 (1) |
|                   | Lead                                                                 | Figure 3 (1),(3),(4)                                   |
|                   |                                                                      |                                                        |
| To be Removed     |                                                                      |                                                        |
| To be Removed     |                                                                      |                                                        |

Figure 5: Left Side View of Gantry with Cover Removed