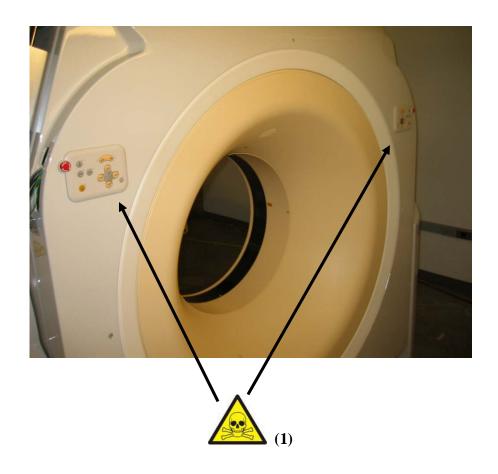

| Recycle Info      | Items:                                                               | Location                                               |
|-------------------|----------------------------------------------------------------------|--------------------------------------------------------|
| Special attention | Spring loaded cover                                                  | Figure 1 (1)                                           |
| <b>A</b>          |                                                                      |                                                        |
|                   | Actuators: Unstable when removed, possible rotation of frame         | Figure 4 (2), Figure 5 (2)                             |
|                   | System Unbalanced when rotor components are removed causing rotation | Figure 3 (5)                                           |
| Fluids / Gases    | Items:                                                               | Location                                               |
|                   | X-Ray Tube Hydrocarbon Oil                                           | Figure 3 (2)                                           |
|                   | Generators Hydrocarbon Oil                                           | Figure 3 (6)                                           |
|                   | Overflow Tank Hydrocarbon Oil                                        | Figure 3 (7)                                           |
| Batteries         | Type:                                                                | Location                                               |
| To be Removed     |                                                                      |                                                        |
| Hazardous         | Substances:                                                          | Location                                               |
|                   | Printed Circuit Boards                                               | Figure 1 (2), Figure 2 (1), Figure 4 (1), Figure 5 (1) |
|                   | Lead                                                                 | Figure 3 (1),(3),(4)                                   |
|                   |                                                                      |                                                        |
| To be Removed     |                                                                      |                                                        |
| To be Removed     |                                                                      |                                                        |

Figure 2: Rear View of Gantry with Covers on

Figure 3: Front View of Gantry with Front Cover Lifted

Title: Recycle Passport Ingenuity CT Gantry

Recycling Passport Number: 459800122671 Rev: A

Figure 4: Right Side View of Gantry with Cover Removed