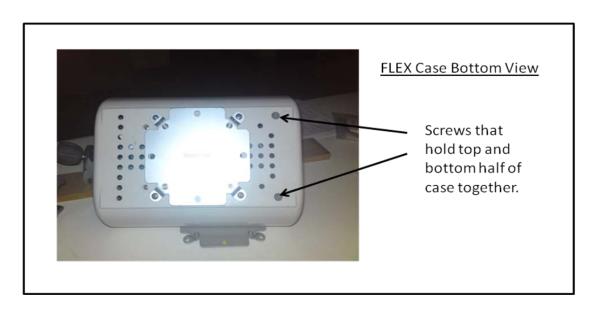

| Recycle Info      | Items:                              | Location     |
|-------------------|-------------------------------------|--------------|
| Special attention | Disassembly views to get to Battery | Figure 1 - 3 |
|                   |                                     |              |
|                   |                                     |              |
|                   |                                     |              |
| Fluids / Gases    | Items:                              | Location     |
|                   | N/A                                 |              |
|                   |                                     |              |
|                   |                                     |              |
|                   |                                     |              |
| Batteries         | Type:                               | Location     |
| <b>9</b> 5        | Lithium Ion                         | Figure 4     |
|                   |                                     |              |
|                   |                                     |              |
| To be Removed     |                                     |              |
| Hazardous         | Substances:                         | Location     |
| $\triangle$       | N/A                                 |              |
|                   |                                     |              |
| 2.2               |                                     |              |
| also !            |                                     |              |
| To be Removed     |                                     |              |
|                   |                                     |              |

## Show locations of materials mentioned on the previous sheet. (Picture information)

**Figure 1 (Disassembly Instruction)** 

Figure 2 (Disassembly Instruction)

WEEE Directive Implementation Policy Appendix 5 – Recycling Passport Template UXW-071018a5 Page 3 of 5 2006 Mar Status: Active