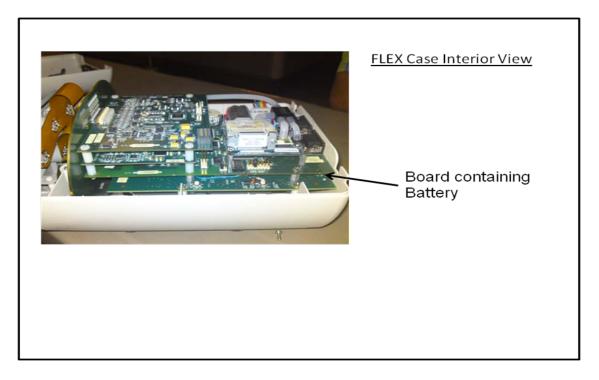

| Recycle Info      | Items:                              | Location     |
|-------------------|-------------------------------------|--------------|
| Special attention | Disassembly views to get to Battery | Figure 1 - 3 |
|                   |                                     |              |
|                   |                                     |              |
|                   |                                     |              |
| Fluids / Gases    | Items:                              | Location     |
|                   | N/A                                 |              |
|                   |                                     |              |
|                   |                                     |              |
|                   |                                     |              |
| Batteries         | Type:                               | Location     |
| <b>9</b> 5        | Lithium Ion                         | Figure 4     |
|                   |                                     |              |
|                   |                                     |              |
| To be Removed     |                                     |              |
| Hazardous         | Substances:                         | Location     |
| $\triangle$       | N/A                                 |              |
|                   |                                     |              |
| 2.2               |                                     |              |
| also !            |                                     |              |
| To be Removed     |                                     |              |
|                   |                                     |              |

**Figure 3 (Disassembly Instruction)** 

Figure 4

WEEE Directive Implementation Policy Appendix 5 – Recycling Passport Template UXW-071018a5 Page 4 of 5 2006 Mar Status: Active

Figure 5