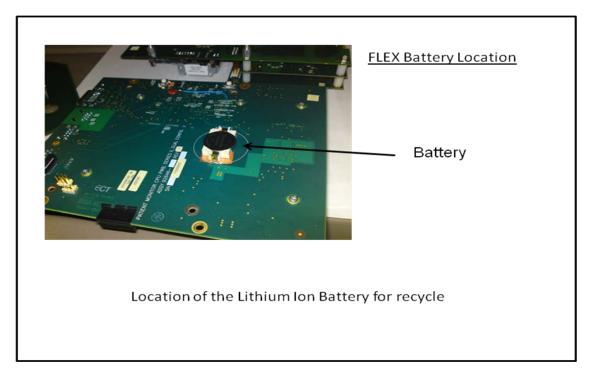

| Recycle Info      | Items:                              | Location     |
|-------------------|-------------------------------------|--------------|
| Special attention | Disassembly views to get to Battery | Figure 1 - 3 |
|                   |                                     |              |
|                   |                                     |              |
|                   |                                     |              |
| Fluids / Gases    | Items:                              | Location     |
|                   | N/A                                 |              |
|                   |                                     |              |
|                   |                                     |              |
|                   |                                     |              |
| Batteries         | Type:                               | Location     |
| <b>9</b> 5        | Lithium Ion                         | Figure 4     |
|                   |                                     |              |
|                   |                                     |              |
| To be Removed     |                                     |              |
| Hazardous         | Substances:                         | Location     |
| $\triangle$       | N/A                                 |              |
|                   |                                     |              |
| 2.2               |                                     |              |
| also !            |                                     |              |
| To be Removed     |                                     |              |
|                   |                                     |              |

**Figure 3 (Disassembly Instruction)** 

Figure 4

WEEE Directive Implementation Policy Appendix 5 – Recycling Passport Template UXW-071018a5 Page 4 of 5 2006 Mar Status: Active

Figure 5