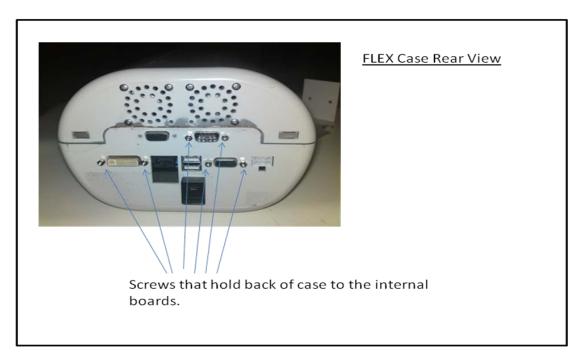

| Recycle Info      | Items:                              | Location     |
|-------------------|-------------------------------------|--------------|
| Special attention | Disassembly views to get to Battery | Figure 1 - 3 |
|                   |                                     |              |
|                   |                                     |              |
|                   |                                     |              |
| Fluids / Gases    | Items:                              | Location     |
|                   | N/A                                 |              |
|                   |                                     |              |
|                   |                                     |              |
|                   |                                     |              |
| Batteries         | Type:                               | Location     |
| <b>9</b> 5        | Lithium Ion                         | Figure 4     |
|                   |                                     |              |
|                   |                                     |              |
| To be Removed     |                                     |              |
| Hazardous         | Substances:                         | Location     |
| $\triangle$       | N/A                                 |              |
|                   |                                     |              |
| 2.2               |                                     |              |
| also !            |                                     |              |
| To be Removed     |                                     |              |
|                   |                                     |              |

## Show locations of materials mentioned on the previous sheet. (Picture information)

**Figure 1 (Disassembly Instruction)** 

Figure 2 (Disassembly Instruction)

WEEE Directive Implementation Policy Appendix 5 – Recycling Passport Template UXW-071018a5 Page 3 of 5 2006 Mar Status: Active