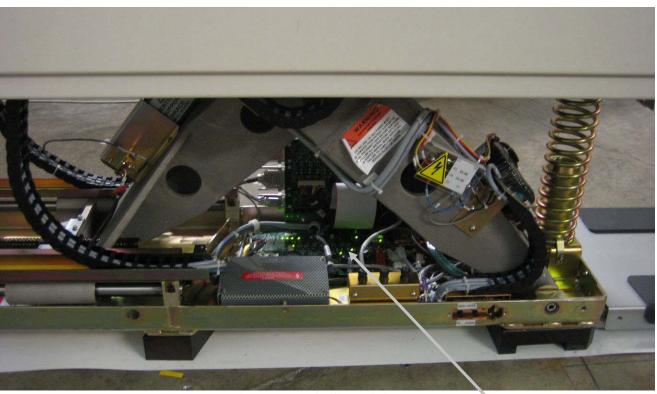

| Recycle Info            | Items:                                                   | Location         |
|-------------------------|----------------------------------------------------------|------------------|
| Special attention       | Removal of Motor: Couch will drop when motor is removed. | Figure 1 (1)     |
| · •                     | Green Safety Block: When removed, couch may collapse.    | Figure 1 (3)     |
|                         | Giant Spring: Potential energy hazard.                   | Figure 1 (4)     |
| !                       |                                                          |                  |
| Fluids / Gases          | Items:                                                   | Location         |
|                         |                                                          |                  |
| Batteries               | Type:                                                    | Location         |
|                         |                                                          |                  |
| To be Removed           |                                                          |                  |
| Hazardous To be Removed | Substances:                                              | Location         |
|                         | Printed Circuit Boards                                   | Figure 1 & 2 (2) |
|                         |                                                          |                  |
|                         |                                                          |                  |

## Show locations of materials mentioned on the previous sheet. (Picture information)

Title: Recycle Passport Brilliance Extended Patient Support

PHILIPS Product Recycling Passport
HEALTHCARE

Page 3 of 5