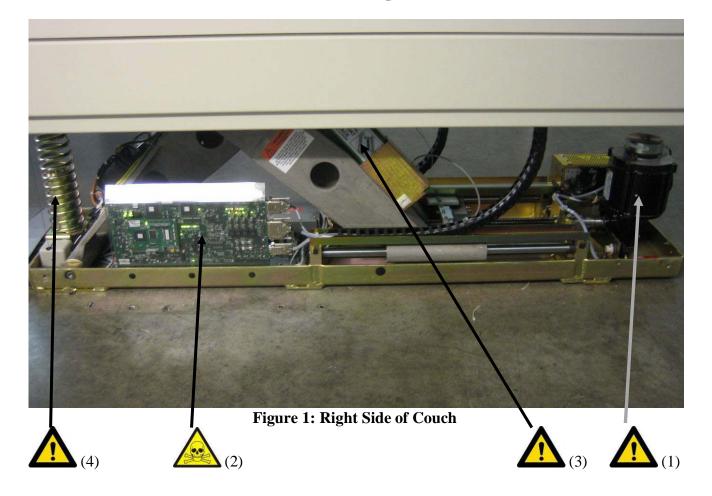

| Recycle Info            | Items:                                                   | Location         |
|-------------------------|----------------------------------------------------------|------------------|
| Special attention       | Removal of Motor: Couch will drop when motor is removed. | Figure 1 (1)     |
| · •                     | Green Safety Block: When removed, couch may collapse.    | Figure 1 (3)     |
|                         | Giant Spring: Potential energy hazard.                   | Figure 1 (4)     |
| !                       |                                                          |                  |
| Fluids / Gases          | Items:                                                   | Location         |
|                         |                                                          |                  |
| Batteries               | Type:                                                    | Location         |
|                         |                                                          |                  |
| To be Removed           |                                                          |                  |
| Hazardous To be Removed | Substances:                                              | Location         |
|                         | Printed Circuit Boards                                   | Figure 1 & 2 (2) |
|                         |                                                          |                  |
|                         |                                                          |                  |

## Show locations of materials mentioned on the previous sheet. (Picture information)

Title: Recycle Passport Brilliance Extended Patient Support

PHILIPS Product Recycling Passport
HEALTHCARE

Page 3 of 5