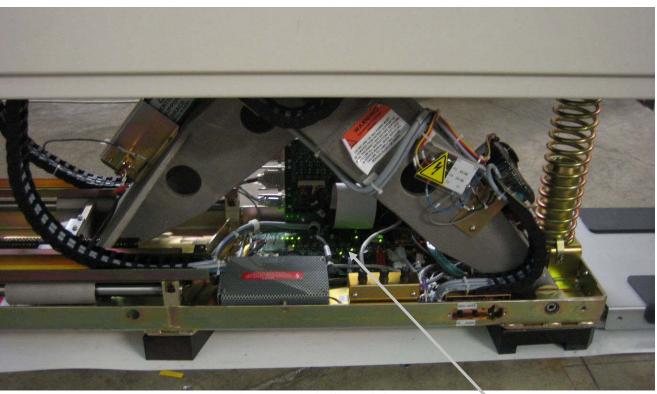

| Recycle Info      | Items:                                                   | Location         |
|-------------------|----------------------------------------------------------|------------------|
| Special attention | Removal of Motor: Couch will drop when motor is removed. | Figure 1 (1)     |
|                   | Green Safety Block: When removed, couch may collapse.    | Figure 1 (3)     |
|                   | Giant Spring: Potential energy hazard.                   | Figure 1 (4)     |
|                   |                                                          |                  |
|                   |                                                          |                  |
|                   |                                                          |                  |
|                   |                                                          |                  |
| Fluids / Gases    | Items:                                                   | Location         |
|                   |                                                          |                  |
|                   |                                                          |                  |
|                   |                                                          |                  |
|                   |                                                          |                  |
|                   |                                                          |                  |
|                   |                                                          |                  |
| Batteries         | Type:                                                    | Location         |
|                   |                                                          |                  |
|                   |                                                          |                  |
|                   |                                                          |                  |
|                   |                                                          |                  |
| To be Demoved     |                                                          |                  |
| To be Removed     |                                                          |                  |
| Hazardous         | Substances:                                              | Location         |
|                   | Printed Circuit Boards                                   | Figure 1 & 2 (2) |
|                   |                                                          |                  |
|                   |                                                          |                  |
|                   |                                                          |                  |
|                   |                                                          |                  |
|                   |                                                          |                  |
| To be Removed     |                                                          |                  |
|                   |                                                          |                  |

Page 3 of 5

Figure 2: Left Side of Couch

Title: Recycle Passport Brilliance Extended Patient Support Recycling Passport Number: 459800081021 Rev: A

PHILIPS Product Recycling Passport Page 4 of 5
HEALTHCARE