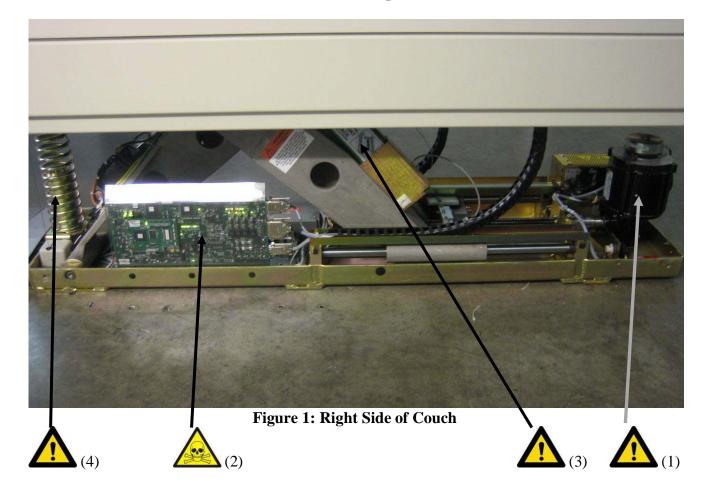

| Recycle Info      | Items:                                                   | Location         |
|-------------------|----------------------------------------------------------|------------------|
| Special attention | Removal of Motor: Couch will drop when motor is removed. | Figure 1 (1)     |
|                   | Green Safety Block: When removed, couch may collapse.    | Figure 1 (3)     |
|                   | Giant Spring: Potential energy hazard.                   | Figure 1 (4)     |
|                   |                                                          |                  |
|                   |                                                          |                  |
|                   |                                                          |                  |
|                   |                                                          |                  |
| Fluids / Gases    | Items:                                                   | Location         |
|                   |                                                          |                  |
|                   |                                                          |                  |
|                   |                                                          |                  |
|                   |                                                          |                  |
|                   |                                                          |                  |
|                   |                                                          |                  |
| Batteries         | Type:                                                    | Location         |
|                   |                                                          |                  |
|                   |                                                          |                  |
|                   |                                                          |                  |
|                   |                                                          |                  |
| To be Demoved     |                                                          |                  |
| To be Removed     |                                                          |                  |
| Hazardous         | Substances:                                              | Location         |
|                   | Printed Circuit Boards                                   | Figure 1 & 2 (2) |
|                   |                                                          |                  |
|                   |                                                          |                  |
|                   |                                                          |                  |
|                   |                                                          |                  |
|                   |                                                          |                  |
| To be Removed     |                                                          |                  |
|                   |                                                          |                  |

## Show locations of materials mentioned on the previous sheet. (Picture information)

Title: Recycle Passport Brilliance Extended Patient Support

Recycling Passport Number: 459800081021 Rev: A

PHILIPS
HEALTHCARE
Product Recycling Passport