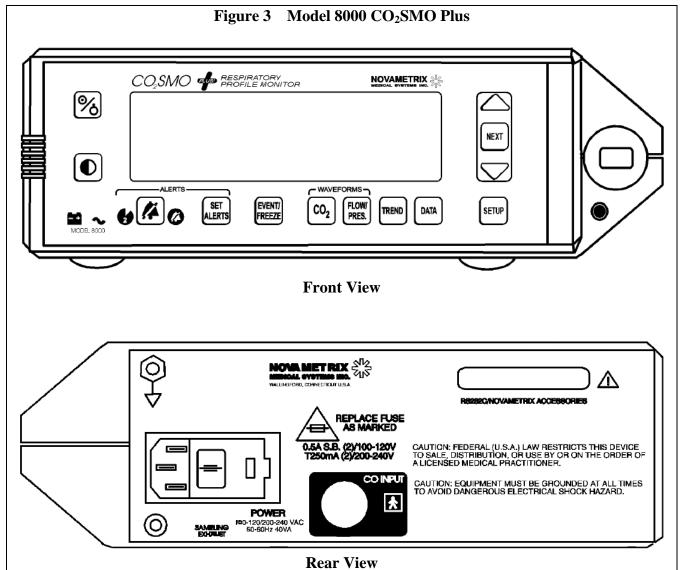

| Recycle Info      | Items:                                                    | Location             |  |
|-------------------|-----------------------------------------------------------|----------------------|--|
| Special attention | Disinfect device prior to handling                        | Figures 1, 2, 3, 4   |  |
| <b>A</b>          |                                                           |                      |  |
|                   |                                                           |                      |  |
|                   |                                                           |                      |  |
|                   |                                                           |                      |  |
|                   |                                                           |                      |  |
| Fluids / Gases    | Items:                                                    | Location             |  |
|                   | None                                                      |                      |  |
|                   |                                                           |                      |  |
|                   |                                                           |                      |  |
|                   |                                                           |                      |  |
|                   |                                                           |                      |  |
| Batteries         | Type:                                                     | Location             |  |
|                   | Lead Acid Battery                                         | Figure 6, Location 1 |  |
|                   |                                                           |                      |  |
|                   |                                                           |                      |  |
|                   |                                                           |                      |  |
| To be Removed     |                                                           |                      |  |
| Hazardous         | Substances:                                               | Location             |  |
| <b>A</b>          | Mercury – Florescent tube backlight contains mercury      | Figure 6, Location 5 |  |
|                   | PCB – Main board (Lead Solder)                            | Figure 6, Location 2 |  |
|                   | PCB – ETCO2 board (Lead Solder) Models 1265 and 7100 only | Figure 6, Location 3 |  |
| 0.0               | PCB – Power supply board (Lead Solder)                    | Figure 6, Location 4 |  |
| 学是                | PCB – Display board (Lead Solder)                         | Figure 6, Location 5 |  |
|                   |                                                           |                      |  |
| To be Removed     |                                                           |                      |  |
|                   |                                                           |                      |  |