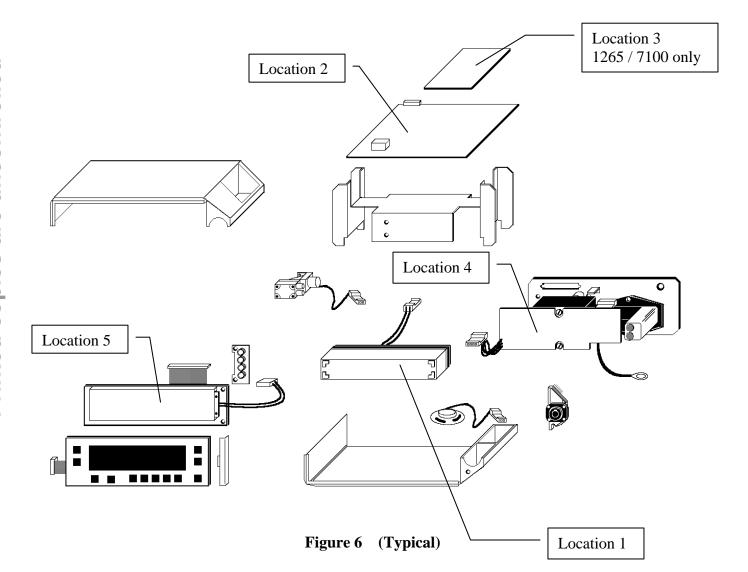

| Recycle Info      | Items:                                                    | Location             |  |
|-------------------|-----------------------------------------------------------|----------------------|--|
| Special attention | Disinfect device prior to handling                        | Figures 1, 2, 3, 4   |  |
| <b>A</b>          |                                                           |                      |  |
|                   |                                                           |                      |  |
|                   |                                                           |                      |  |
|                   |                                                           |                      |  |
|                   |                                                           |                      |  |
| Fluids / Gases    | Items:                                                    | Location             |  |
|                   | None                                                      |                      |  |
|                   |                                                           |                      |  |
|                   |                                                           |                      |  |
|                   |                                                           |                      |  |
|                   |                                                           |                      |  |
| Batteries         | Type:                                                     | Location             |  |
|                   | Lead Acid Battery                                         | Figure 6, Location 1 |  |
|                   |                                                           |                      |  |
|                   |                                                           |                      |  |
|                   |                                                           |                      |  |
| To be Removed     |                                                           |                      |  |
| Hazardous         | Substances:                                               | Location             |  |
| <b>A</b>          | Mercury – Florescent tube backlight contains mercury      | Figure 6, Location 5 |  |
|                   | PCB – Main board (Lead Solder)                            | Figure 6, Location 2 |  |
|                   | PCB – ETCO2 board (Lead Solder) Models 1265 and 7100 only | Figure 6, Location 3 |  |
| 0.0               | PCB – Power supply board (Lead Solder)                    | Figure 6, Location 4 |  |
| 学是                | PCB – Display board (Lead Solder)                         | Figure 6, Location 5 |  |
|                   |                                                           |                      |  |
| To be Removed     |                                                           |                      |  |
|                   |                                                           |                      |  |