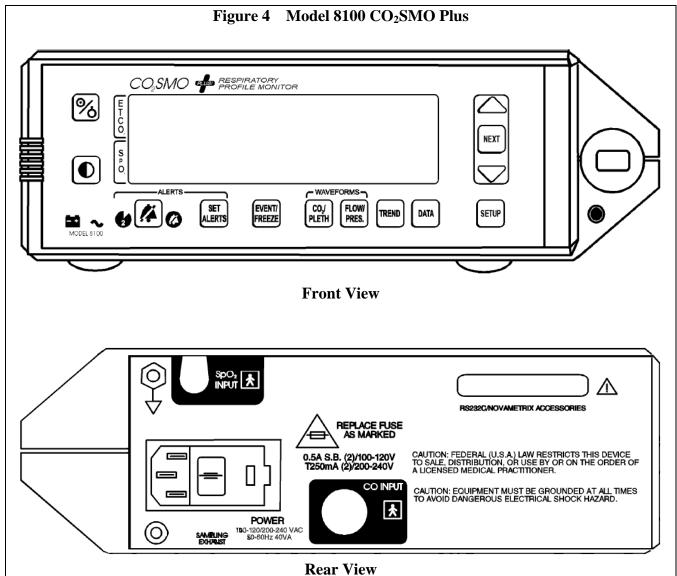

| Recycle Info      | Items:                                                    | Location             |  |
|-------------------|-----------------------------------------------------------|----------------------|--|
| Special attention | Disinfect device prior to handling                        | Figures 1, 2, 3, 4   |  |
| <b>A</b>          |                                                           |                      |  |
|                   |                                                           |                      |  |
|                   |                                                           |                      |  |
|                   |                                                           |                      |  |
|                   |                                                           |                      |  |
| Fluids / Gases    | Items:                                                    | Location             |  |
|                   | None                                                      |                      |  |
|                   |                                                           |                      |  |
|                   |                                                           |                      |  |
|                   |                                                           |                      |  |
|                   |                                                           |                      |  |
| Batteries         | Type:                                                     | Location             |  |
|                   | Lead Acid Battery                                         | Figure 6, Location 1 |  |
|                   |                                                           |                      |  |
|                   |                                                           |                      |  |
|                   |                                                           |                      |  |
| To be Removed     |                                                           |                      |  |
| Hazardous         | Substances:                                               | Location             |  |
| <b>A</b>          | Mercury – Florescent tube backlight contains mercury      | Figure 6, Location 5 |  |
|                   | PCB – Main board (Lead Solder)                            | Figure 6, Location 2 |  |
|                   | PCB – ETCO2 board (Lead Solder) Models 1265 and 7100 only | Figure 6, Location 3 |  |
| 0.0               | PCB – Power supply board (Lead Solder)                    | Figure 6, Location 4 |  |
| 学是                | PCB – Display board (Lead Solder)                         | Figure 6, Location 5 |  |
|                   |                                                           |                      |  |
| To be Removed     |                                                           |                      |  |
|                   |                                                           |                      |  |