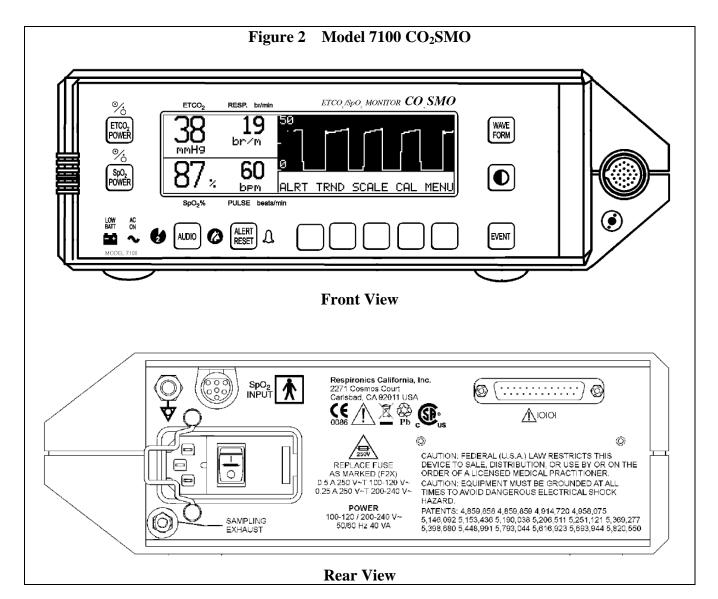

| Recycle Info      | Items:                                                    | Location             |  |
|-------------------|-----------------------------------------------------------|----------------------|--|
| Special attention | Disinfect device prior to handling                        | Figures 1, 2, 3, 4   |  |
| <b>A</b>          |                                                           |                      |  |
|                   |                                                           |                      |  |
|                   |                                                           |                      |  |
|                   |                                                           |                      |  |
|                   |                                                           |                      |  |
| Fluids / Gases    | Items:                                                    | Location             |  |
|                   | None                                                      |                      |  |
|                   |                                                           |                      |  |
|                   |                                                           |                      |  |
|                   |                                                           |                      |  |
|                   |                                                           |                      |  |
| Batteries         | Type:                                                     | Location             |  |
|                   | Lead Acid Battery                                         | Figure 6, Location 1 |  |
|                   |                                                           |                      |  |
|                   |                                                           |                      |  |
|                   |                                                           |                      |  |
| To be Removed     |                                                           |                      |  |
| Hazardous         | Substances:                                               | Location             |  |
| <b>A</b>          | Mercury – Florescent tube backlight contains mercury      | Figure 6, Location 5 |  |
|                   | PCB – Main board (Lead Solder)                            | Figure 6, Location 2 |  |
|                   | PCB – ETCO2 board (Lead Solder) Models 1265 and 7100 only | Figure 6, Location 3 |  |
| 0.0               | PCB – Power supply board (Lead Solder)                    | Figure 6, Location 4 |  |
| 学是                | PCB – Display board (Lead Solder)                         | Figure 6, Location 5 |  |
|                   |                                                           |                      |  |
| To be Removed     |                                                           |                      |  |
|                   |                                                           |                      |  |