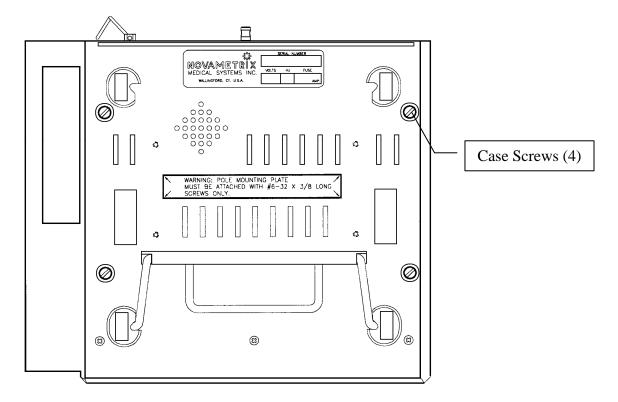

| Recycle Info      | Items:                                                    | Location             |  |
|-------------------|-----------------------------------------------------------|----------------------|--|
| Special attention | Disinfect device prior to handling                        | Figures 1, 2, 3, 4   |  |
| <b>A</b>          |                                                           |                      |  |
|                   |                                                           |                      |  |
|                   |                                                           |                      |  |
|                   |                                                           |                      |  |
|                   |                                                           |                      |  |
| Fluids / Gases    | Items:                                                    | Location             |  |
|                   | None                                                      |                      |  |
|                   |                                                           |                      |  |
|                   |                                                           |                      |  |
|                   |                                                           |                      |  |
|                   |                                                           |                      |  |
| Batteries         | Type:                                                     | Location             |  |
|                   | Lead Acid Battery                                         | Figure 6, Location 1 |  |
|                   |                                                           |                      |  |
|                   |                                                           |                      |  |
|                   |                                                           |                      |  |
| To be Removed     |                                                           |                      |  |
| Hazardous         | Substances:                                               | Location             |  |
| <b>A</b>          | Mercury – Florescent tube backlight contains mercury      | Figure 6, Location 5 |  |
|                   | PCB – Main board (Lead Solder)                            | Figure 6, Location 2 |  |
|                   | PCB – ETCO2 board (Lead Solder) Models 1265 and 7100 only | Figure 6, Location 3 |  |
| 0.0               | PCB – Power supply board (Lead Solder)                    | Figure 6, Location 4 |  |
| 学是                | PCB – Display board (Lead Solder)                         | Figure 6, Location 5 |  |
|                   |                                                           |                      |  |
| To be Removed     |                                                           |                      |  |
|                   |                                                           |                      |  |

Printed copies are uncontrolled

Figure 5 Bottom (All Models)