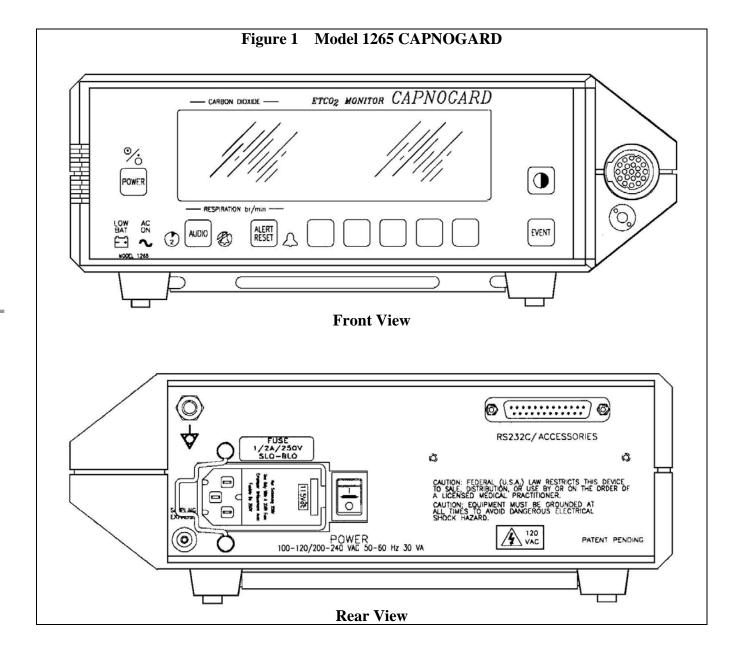

| Recycle Info      | Items:                                                    | Location             |  |
|-------------------|-----------------------------------------------------------|----------------------|--|
| Special attention | Disinfect device prior to handling                        | Figures 1, 2, 3, 4   |  |
| <b>A</b>          |                                                           |                      |  |
|                   |                                                           |                      |  |
|                   |                                                           |                      |  |
|                   |                                                           |                      |  |
|                   |                                                           |                      |  |
| Fluids / Gases    | Items:                                                    | Location             |  |
|                   | None                                                      |                      |  |
|                   |                                                           |                      |  |
|                   |                                                           |                      |  |
|                   |                                                           |                      |  |
|                   |                                                           |                      |  |
| Batteries         | Type:                                                     | Location             |  |
|                   | Lead Acid Battery                                         | Figure 6, Location 1 |  |
|                   |                                                           |                      |  |
|                   |                                                           |                      |  |
|                   |                                                           |                      |  |
| To be Removed     |                                                           |                      |  |
| Hazardous         | Substances:                                               | Location             |  |
| <b>A</b>          | Mercury – Florescent tube backlight contains mercury      | Figure 6, Location 5 |  |
|                   | PCB – Main board (Lead Solder)                            | Figure 6, Location 2 |  |
|                   | PCB – ETCO2 board (Lead Solder) Models 1265 and 7100 only | Figure 6, Location 3 |  |
| 0.0               | PCB – Power supply board (Lead Solder)                    | Figure 6, Location 4 |  |
| 学是                | PCB – Display board (Lead Solder)                         | Figure 6, Location 5 |  |
|                   |                                                           |                      |  |
| To be Removed     |                                                           |                      |  |
|                   |                                                           |                      |  |