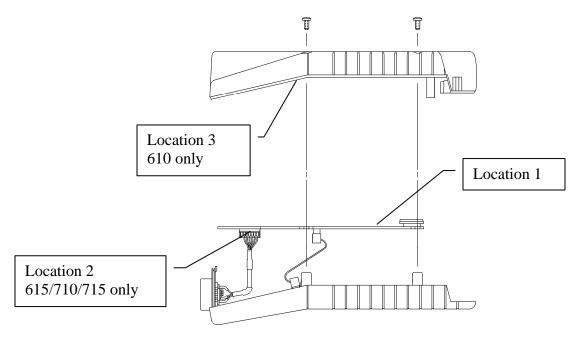

| Items:                                                                                                                                                                                            | Location                                                                                                                                                                                                                                                                                                                  |  |  |
|---------------------------------------------------------------------------------------------------------------------------------------------------------------------------------------------------|---------------------------------------------------------------------------------------------------------------------------------------------------------------------------------------------------------------------------------------------------------------------------------------------------------------------------|--|--|
| Disinfect device prior to handling                                                                                                                                                                | Figures 1 – 4, 10                                                                                                                                                                                                                                                                                                         |  |  |
| Items: None                                                                                                                                                                                       | Location<br>N/A                                                                                                                                                                                                                                                                                                           |  |  |
| Type:                                                                                                                                                                                             | Location                                                                                                                                                                                                                                                                                                                  |  |  |
| AA Lithium Batteries (x7) Optional  NiMH Battery (x1) Optional  3 Volt Lithium Battery (615/710/715 Only)  3 Volt Lithium Battery (610 Only)                                                      | Figure 5, Location 1 Figure 5, Location 2 Figure 7, Location 2 Figure 7, Location 3                                                                                                                                                                                                                                       |  |  |
|                                                                                                                                                                                                   |                                                                                                                                                                                                                                                                                                                           |  |  |
| Substances:  PCB - Main board (lead solder)  PCB - CO2 Sensor Board (lead solder)  PCB - LCD Display Board (lead solder)  PCB - Base Station Main Board (lead solder)  Power Supply (lead solder) | Location Figure 7, Location 1 Figure 8, Location 1 Figure 9, Location 1 Figure 11, Location 1 Figure 12, Location 1                                                                                                                                                                                                       |  |  |
|                                                                                                                                                                                                   | Type:  AA Lithium Batteries (x7) Optional NiMH Battery (x1) Optional 3 Volt Lithium Battery (615/710/715 Only) 3 Volt Lithium Battery (610 Only)  Substances: PCB - Main board (lead solder) PCB - CO2 Sensor Board (lead solder) PCB - Base Station Main Board (lead solder) PCB - Base Station Main Board (lead solder) |  |  |

Figure 6

Printed copies are uncontrolled

Rear Panel (all models)

Figure 7

Side view

Figure 8

Figure 9

**LCD Display Board** 