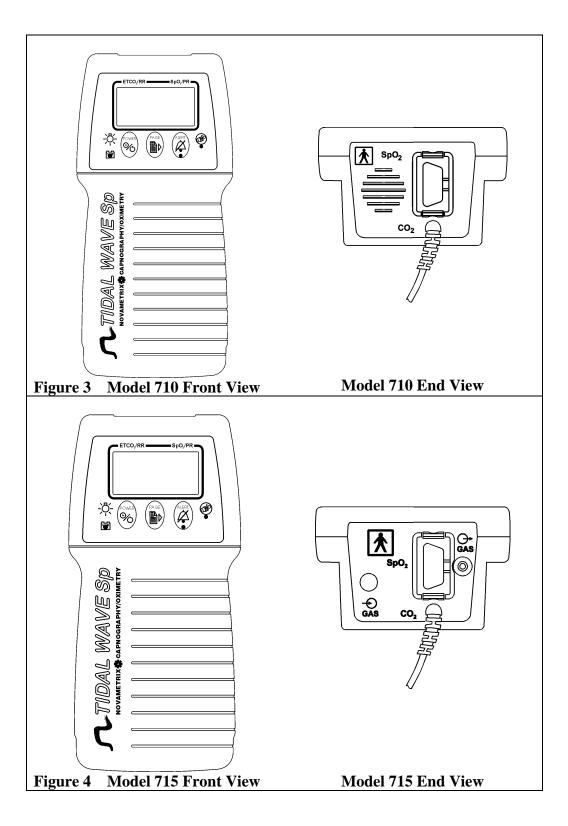

| Items:                                                                                                                                                                                            | Location                                                                                                                                                                                                                                                                                                                  |  |  |
|---------------------------------------------------------------------------------------------------------------------------------------------------------------------------------------------------|---------------------------------------------------------------------------------------------------------------------------------------------------------------------------------------------------------------------------------------------------------------------------------------------------------------------------|--|--|
| Disinfect device prior to handling                                                                                                                                                                | Figures 1 – 4, 10                                                                                                                                                                                                                                                                                                         |  |  |
| Items: None                                                                                                                                                                                       | Location<br>N/A                                                                                                                                                                                                                                                                                                           |  |  |
| Type:                                                                                                                                                                                             | Location                                                                                                                                                                                                                                                                                                                  |  |  |
| AA Lithium Batteries (x7) Optional  NiMH Battery (x1) Optional  3 Volt Lithium Battery (615/710/715 Only)  3 Volt Lithium Battery (610 Only)                                                      | Figure 5, Location 1 Figure 5, Location 2 Figure 7, Location 2 Figure 7, Location 3                                                                                                                                                                                                                                       |  |  |
|                                                                                                                                                                                                   |                                                                                                                                                                                                                                                                                                                           |  |  |
| Substances:  PCB - Main board (lead solder)  PCB - CO2 Sensor Board (lead solder)  PCB - LCD Display Board (lead solder)  PCB - Base Station Main Board (lead solder)  Power Supply (lead solder) | Location Figure 7, Location 1 Figure 8, Location 1 Figure 9, Location 1 Figure 11, Location 1 Figure 12, Location 1                                                                                                                                                                                                       |  |  |
|                                                                                                                                                                                                   | Type:  AA Lithium Batteries (x7) Optional NiMH Battery (x1) Optional 3 Volt Lithium Battery (615/710/715 Only) 3 Volt Lithium Battery (610 Only)  Substances: PCB - Main board (lead solder) PCB - CO2 Sensor Board (lead solder) PCB - Base Station Main Board (lead solder) PCB - Base Station Main Board (lead solder) |  |  |