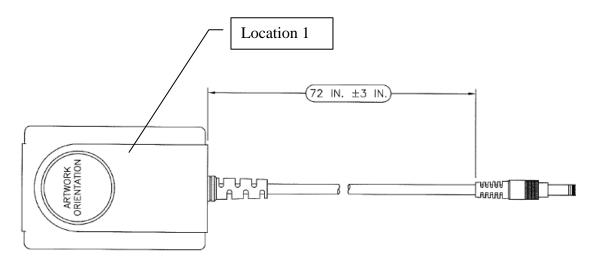

| Items:                                                                                                                                                                                            | Location                                                                                                                                                                                                                                                                                                                  |  |  |
|---------------------------------------------------------------------------------------------------------------------------------------------------------------------------------------------------|---------------------------------------------------------------------------------------------------------------------------------------------------------------------------------------------------------------------------------------------------------------------------------------------------------------------------|--|--|
| Disinfect device prior to handling                                                                                                                                                                | Figures 1 – 4, 10                                                                                                                                                                                                                                                                                                         |  |  |
| Items: None                                                                                                                                                                                       | Location<br>N/A                                                                                                                                                                                                                                                                                                           |  |  |
| Type:                                                                                                                                                                                             | Location                                                                                                                                                                                                                                                                                                                  |  |  |
| AA Lithium Batteries (x7) Optional  NiMH Battery (x1) Optional  3 Volt Lithium Battery (615/710/715 Only)  3 Volt Lithium Battery (610 Only)                                                      | Figure 5, Location 1 Figure 5, Location 2 Figure 7, Location 2 Figure 7, Location 3                                                                                                                                                                                                                                       |  |  |
|                                                                                                                                                                                                   |                                                                                                                                                                                                                                                                                                                           |  |  |
| Substances:  PCB - Main board (lead solder)  PCB - CO2 Sensor Board (lead solder)  PCB - LCD Display Board (lead solder)  PCB - Base Station Main Board (lead solder)  Power Supply (lead solder) | Location Figure 7, Location 1 Figure 8, Location 1 Figure 9, Location 1 Figure 11, Location 1 Figure 12, Location 1                                                                                                                                                                                                       |  |  |
|                                                                                                                                                                                                   | Type:  AA Lithium Batteries (x7) Optional NiMH Battery (x1) Optional 3 Volt Lithium Battery (615/710/715 Only) 3 Volt Lithium Battery (610 Only)  Substances: PCB - Main board (lead solder) PCB - CO2 Sensor Board (lead solder) PCB - Base Station Main Board (lead solder) PCB - Base Station Main Board (lead solder) |  |  |

## **Product Recycling Passport**

QAF90163verA ECO 5-12374 SIGNATURE/DATE: EDMS

SIGNATURE/DATE: EDMS
Page 8 of 8

Figure 12

**Power Supply (Typical)**