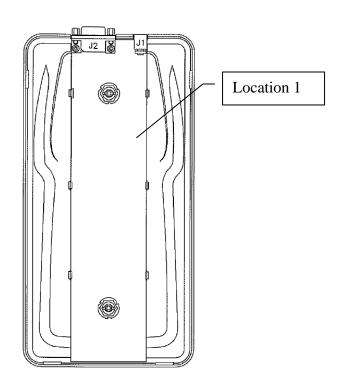

| Items:                                                                                                                                                                                            | Location                                                                                                                                                                                                                                                                                                                  |  |  |
|---------------------------------------------------------------------------------------------------------------------------------------------------------------------------------------------------|---------------------------------------------------------------------------------------------------------------------------------------------------------------------------------------------------------------------------------------------------------------------------------------------------------------------------|--|--|
| Disinfect device prior to handling                                                                                                                                                                | Figures 1 – 4, 10                                                                                                                                                                                                                                                                                                         |  |  |
| Items: None                                                                                                                                                                                       | Location<br>N/A                                                                                                                                                                                                                                                                                                           |  |  |
| Type:                                                                                                                                                                                             | Location                                                                                                                                                                                                                                                                                                                  |  |  |
| AA Lithium Batteries (x7) Optional  NiMH Battery (x1) Optional  3 Volt Lithium Battery (615/710/715 Only)  3 Volt Lithium Battery (610 Only)                                                      | Figure 5, Location 1 Figure 5, Location 2 Figure 7, Location 2 Figure 7, Location 3                                                                                                                                                                                                                                       |  |  |
|                                                                                                                                                                                                   |                                                                                                                                                                                                                                                                                                                           |  |  |
| Substances:  PCB - Main board (lead solder)  PCB - CO2 Sensor Board (lead solder)  PCB - LCD Display Board (lead solder)  PCB - Base Station Main Board (lead solder)  Power Supply (lead solder) | Location Figure 7, Location 1 Figure 8, Location 1 Figure 9, Location 1 Figure 11, Location 1 Figure 12, Location 1                                                                                                                                                                                                       |  |  |
|                                                                                                                                                                                                   | Type:  AA Lithium Batteries (x7) Optional NiMH Battery (x1) Optional 3 Volt Lithium Battery (615/710/715 Only) 3 Volt Lithium Battery (610 Only)  Substances: PCB - Main board (lead solder) PCB - CO2 Sensor Board (lead solder) PCB - Base Station Main Board (lead solder) PCB - Base Station Main Board (lead solder) |  |  |