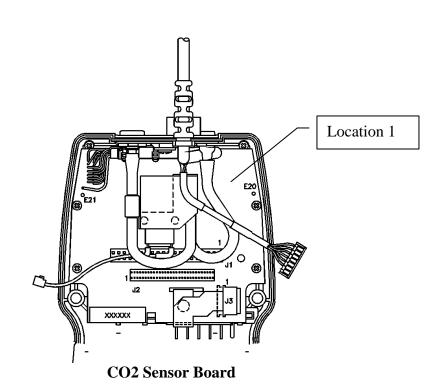

| Items:                                                                                                                                                                                            | Location                                                                                                                                                                                                                                                                                                                  |  |  |
|---------------------------------------------------------------------------------------------------------------------------------------------------------------------------------------------------|---------------------------------------------------------------------------------------------------------------------------------------------------------------------------------------------------------------------------------------------------------------------------------------------------------------------------|--|--|
| Disinfect device prior to handling                                                                                                                                                                | Figures 1 – 4, 10                                                                                                                                                                                                                                                                                                         |  |  |
| Items: None                                                                                                                                                                                       | Location<br>N/A                                                                                                                                                                                                                                                                                                           |  |  |
| Type:                                                                                                                                                                                             | Location                                                                                                                                                                                                                                                                                                                  |  |  |
| AA Lithium Batteries (x7) Optional  NiMH Battery (x1) Optional  3 Volt Lithium Battery (615/710/715 Only)  3 Volt Lithium Battery (610 Only)                                                      | Figure 5, Location 1 Figure 5, Location 2 Figure 7, Location 2 Figure 7, Location 3                                                                                                                                                                                                                                       |  |  |
|                                                                                                                                                                                                   |                                                                                                                                                                                                                                                                                                                           |  |  |
| Substances:  PCB - Main board (lead solder)  PCB - CO2 Sensor Board (lead solder)  PCB - LCD Display Board (lead solder)  PCB - Base Station Main Board (lead solder)  Power Supply (lead solder) | Location Figure 7, Location 1 Figure 8, Location 1 Figure 9, Location 1 Figure 11, Location 1 Figure 12, Location 1                                                                                                                                                                                                       |  |  |
|                                                                                                                                                                                                   | Type:  AA Lithium Batteries (x7) Optional NiMH Battery (x1) Optional 3 Volt Lithium Battery (615/710/715 Only) 3 Volt Lithium Battery (610 Only)  Substances: PCB - Main board (lead solder) PCB - CO2 Sensor Board (lead solder) PCB - Base Station Main Board (lead solder) PCB - Base Station Main Board (lead solder) |  |  |

Figure 6

Printed copies are uncontrolled

Rear Panel (all models)

Figure 7

Side view

Figure 8

Figure 9

**LCD Display Board** 