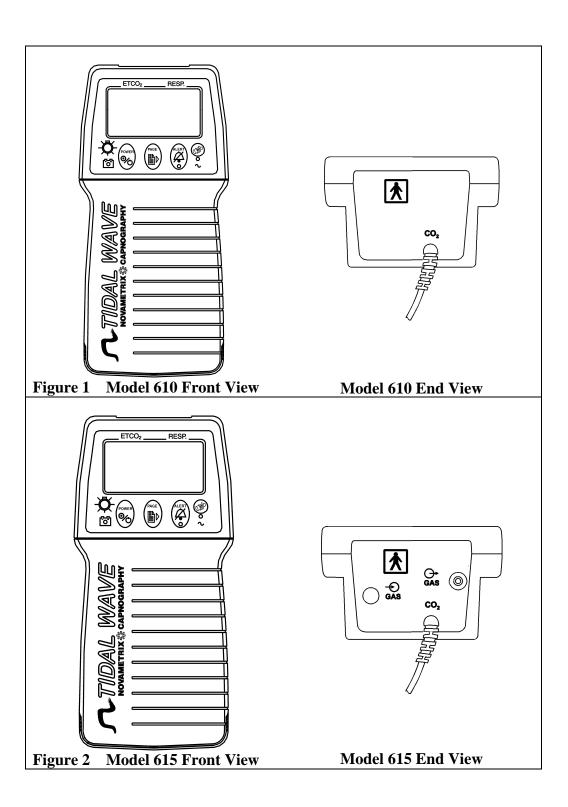

| Items:                                                                                                                                                                                            | Location                                                                                                                                                                                                                                                                                                                  |  |  |
|---------------------------------------------------------------------------------------------------------------------------------------------------------------------------------------------------|---------------------------------------------------------------------------------------------------------------------------------------------------------------------------------------------------------------------------------------------------------------------------------------------------------------------------|--|--|
| Disinfect device prior to handling                                                                                                                                                                | Figures 1 – 4, 10                                                                                                                                                                                                                                                                                                         |  |  |
| Items: None                                                                                                                                                                                       | Location<br>N/A                                                                                                                                                                                                                                                                                                           |  |  |
| Type:                                                                                                                                                                                             | Location                                                                                                                                                                                                                                                                                                                  |  |  |
| AA Lithium Batteries (x7) Optional  NiMH Battery (x1) Optional  3 Volt Lithium Battery (615/710/715 Only)  3 Volt Lithium Battery (610 Only)                                                      | Figure 5, Location 1 Figure 5, Location 2 Figure 7, Location 2 Figure 7, Location 3                                                                                                                                                                                                                                       |  |  |
|                                                                                                                                                                                                   |                                                                                                                                                                                                                                                                                                                           |  |  |
| Substances:  PCB - Main board (lead solder)  PCB - CO2 Sensor Board (lead solder)  PCB - LCD Display Board (lead solder)  PCB - Base Station Main Board (lead solder)  Power Supply (lead solder) | Location Figure 7, Location 1 Figure 8, Location 1 Figure 9, Location 1 Figure 11, Location 1 Figure 12, Location 1                                                                                                                                                                                                       |  |  |
|                                                                                                                                                                                                   | Type:  AA Lithium Batteries (x7) Optional NiMH Battery (x1) Optional 3 Volt Lithium Battery (615/710/715 Only) 3 Volt Lithium Battery (610 Only)  Substances: PCB - Main board (lead solder) PCB - CO2 Sensor Board (lead solder) PCB - Base Station Main Board (lead solder) PCB - Base Station Main Board (lead solder) |  |  |