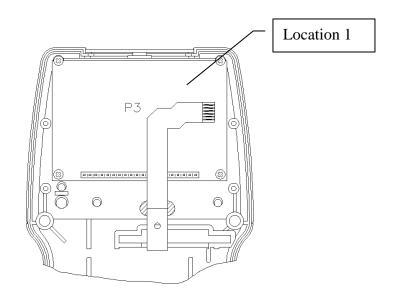

Figure 6

Printed copies are uncontrolled

Rear Panel (all models)

Figure 7

Side view

Figure 8

Figure 9

**LCD Display Board** 