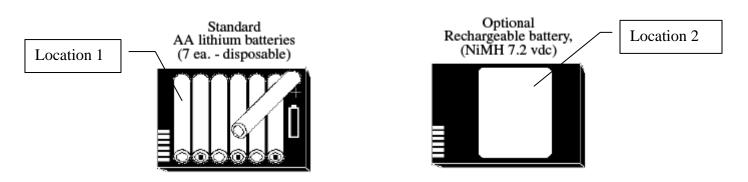

| Items:                                                                                                                                                                                            | Location                                                                                                                                                                                                                                                                                                                  |  |  |
|---------------------------------------------------------------------------------------------------------------------------------------------------------------------------------------------------|---------------------------------------------------------------------------------------------------------------------------------------------------------------------------------------------------------------------------------------------------------------------------------------------------------------------------|--|--|
| Disinfect device prior to handling                                                                                                                                                                | Figures 1 – 4, 10                                                                                                                                                                                                                                                                                                         |  |  |
| Items: None                                                                                                                                                                                       | Location<br>N/A                                                                                                                                                                                                                                                                                                           |  |  |
| Type:                                                                                                                                                                                             | Location                                                                                                                                                                                                                                                                                                                  |  |  |
| AA Lithium Batteries (x7) Optional  NiMH Battery (x1) Optional  3 Volt Lithium Battery (615/710/715 Only)  3 Volt Lithium Battery (610 Only)                                                      | Figure 5, Location 1 Figure 5, Location 2 Figure 7, Location 2 Figure 7, Location 3                                                                                                                                                                                                                                       |  |  |
|                                                                                                                                                                                                   |                                                                                                                                                                                                                                                                                                                           |  |  |
| Substances:  PCB - Main board (lead solder)  PCB - CO2 Sensor Board (lead solder)  PCB - LCD Display Board (lead solder)  PCB - Base Station Main Board (lead solder)  Power Supply (lead solder) | Location Figure 7, Location 1 Figure 8, Location 1 Figure 9, Location 1 Figure 11, Location 1 Figure 12, Location 1                                                                                                                                                                                                       |  |  |
|                                                                                                                                                                                                   | Type:  AA Lithium Batteries (x7) Optional NiMH Battery (x1) Optional 3 Volt Lithium Battery (615/710/715 Only) 3 Volt Lithium Battery (610 Only)  Substances: PCB - Main board (lead solder) PCB - CO2 Sensor Board (lead solder) PCB - Base Station Main Board (lead solder) PCB - Base Station Main Board (lead solder) |  |  |

## **Product Recycling Passport**

QAF90163verA ECO 5-12374 SIGNATURE/DATE: EDMS

SIGNATURE/DATE: EDMS
Page 4 of 8

Figure 5 Battery Location and Options

QAF90163verA ECO 5-12374 SIGNATURE/DATE: EDMS

Page 5 of 8