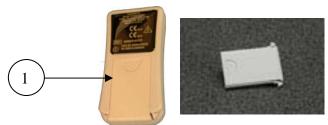

| <b>Recycle info</b> | Item                                                                                                                                                        | Location                                                                |
|---------------------|-------------------------------------------------------------------------------------------------------------------------------------------------------------|-------------------------------------------------------------------------|
| Special Attention   | None                                                                                                                                                        | Not applicable                                                          |
| Fluids / Gases      | Туре                                                                                                                                                        | Location                                                                |
|                     | None                                                                                                                                                        | Not applicable                                                          |
| Batteries           | Substances                                                                                                                                                  | Location                                                                |
| To be removed       | Batteries, Lithium-polymer, Quantity 6 (1 battery per<br>wireless module, 2 for the DCU, 2 for the Cart/PMC)<br>(Invivo part numbers 9065 and 989803169491) | Figure 1 – Item 1<br>Figure 4 – Item 1<br>Figure 5<br>Figure 6 – Item 1 |
| Hazardous           | Item                                                                                                                                                        | Location                                                                |
| To be removed       | Lead (Pb) – Printed circuit board solder                                                                                                                    | Figure 2 – Item 1<br>Figure 3 – Item 1<br>Figure 6 – Item 2             |

Figure 2: Wireless ECG Module

**Figure 3: Wireless Processing Unit** 

Figure 4: Patient Management Configuration, Battery Removal

Title: <u>Expression MRI Patient Monitoring System, Recycling Passport</u> Recycling Passport Number: <u>A-Q2975-00153</u> Rev: <u>A</u>