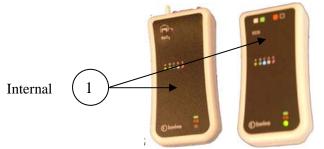

| <b>Recycle info</b> | Item                                                                                                                                                        | Location                                                                |
|---------------------|-------------------------------------------------------------------------------------------------------------------------------------------------------------|-------------------------------------------------------------------------|
| Special Attention   | None                                                                                                                                                        | Not applicable                                                          |
| Fluids / Gases      | Туре                                                                                                                                                        | Location                                                                |
|                     | None                                                                                                                                                        | Not applicable                                                          |
| Batteries           | Substances                                                                                                                                                  | Location                                                                |
| To be removed       | Batteries, Lithium-polymer, Quantity 6 (1 battery per<br>wireless module, 2 for the DCU, 2 for the Cart/PMC)<br>(Invivo part numbers 9065 and 989803169491) | Figure 1 – Item 1<br>Figure 4 – Item 1<br>Figure 5<br>Figure 6 – Item 1 |
| Hazardous           | Item                                                                                                                                                        | Location                                                                |
| To be removed       | Lead (Pb) – Printed circuit board solder                                                                                                                    | Figure 2 – Item 1<br>Figure 3 – Item 1<br>Figure 6 – Item 2             |

Figure 2: Wireless ECG Module

**Figure 3: Wireless Processing Unit** 

Figure 4: Patient Management Configuration, Battery Removal

Title: <u>Expression MRI Patient Monitoring System, Recycling Passport</u> Recycling Passport Number: <u>A-Q2975-00153</u> Rev: <u>A</u>