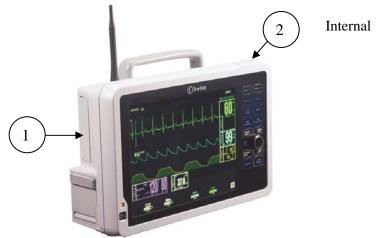

| <b>Recycle info</b> | Item                                                                                                                                                        | Location                                                                |
|---------------------|-------------------------------------------------------------------------------------------------------------------------------------------------------------|-------------------------------------------------------------------------|
| Special Attention   | None                                                                                                                                                        | Not applicable                                                          |
| Fluids / Gases      | Туре                                                                                                                                                        | Location                                                                |
|                     | None                                                                                                                                                        | Not applicable                                                          |
| Batteries           | Substances                                                                                                                                                  | Location                                                                |
| To be removed       | Batteries, Lithium-polymer, Quantity 6 (1 battery per<br>wireless module, 2 for the DCU, 2 for the Cart/PMC)<br>(Invivo part numbers 9065 and 989803169491) | Figure 1 – Item 1<br>Figure 4 – Item 1<br>Figure 5<br>Figure 6 – Item 1 |
| Hazardous           | Item                                                                                                                                                        | Location                                                                |
| To be removed       | Lead (Pb) – Printed circuit board solder                                                                                                                    | Figure 2 – Item 1<br>Figure 3 – Item 1<br>Figure 6 – Item 2             |

Figure 5: Cart Configuration, Battery Removal

Figure 6: Display Control Unit

Title: <u>Expression MRI Patient Monitoring System, Recycling Passport</u> Recycling Passport Number: <u>A-Q2975-00153</u> Rev: <u>A</u>