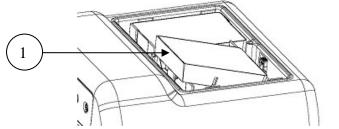

| <b>Recycle info</b> | Item                                                                                                                                                        | Location                                                                |
|---------------------|-------------------------------------------------------------------------------------------------------------------------------------------------------------|-------------------------------------------------------------------------|
| Special Attention   | None                                                                                                                                                        | Not applicable                                                          |
| Fluids / Gases      | Туре                                                                                                                                                        | Location                                                                |
|                     | None                                                                                                                                                        | Not applicable                                                          |
| Batteries           | Substances                                                                                                                                                  | Location                                                                |
| To be removed       | Batteries, Lithium-polymer, Quantity 6 (1 battery per<br>wireless module, 2 for the DCU, 2 for the Cart/PMC)<br>(Invivo part numbers 9065 and 989803169491) | Figure 1 – Item 1<br>Figure 4 – Item 1<br>Figure 5<br>Figure 6 – Item 1 |
| Hazardous           | Item                                                                                                                                                        | Location                                                                |
| To be removed       | Lead (Pb) – Printed circuit board solder                                                                                                                    | Figure 2 – Item 1<br>Figure 3 – Item 1<br>Figure 6 – Item 2             |

Figure 5: Cart Configuration, Battery Removal

Figure 6: Display Control Unit

Title: <u>Expression MRI Patient Monitoring System, Recycling Passport</u> Recycling Passport Number: <u>A-Q2975-00153</u> Rev: <u>A</u>