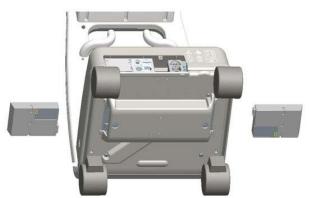

| <b>Recycle info</b> | Item                                                                                                                                                        | Location                                                                |
|---------------------|-------------------------------------------------------------------------------------------------------------------------------------------------------------|-------------------------------------------------------------------------|
| Special Attention   | None                                                                                                                                                        | Not applicable                                                          |
| Fluids / Gases      | Туре                                                                                                                                                        | Location                                                                |
|                     | None                                                                                                                                                        | Not applicable                                                          |
| Batteries           | Substances                                                                                                                                                  | Location                                                                |
| To be removed       | Batteries, Lithium-polymer, Quantity 6 (1 battery per<br>wireless module, 2 for the DCU, 2 for the Cart/PMC)<br>(Invivo part numbers 9065 and 989803169491) | Figure 1 – Item 1<br>Figure 4 – Item 1<br>Figure 5<br>Figure 6 – Item 1 |
| Hazardous           | Item                                                                                                                                                        | Location                                                                |
| To be removed       | Lead (Pb) – Printed circuit board solder                                                                                                                    | Figure 2 – Item 1<br>Figure 3 – Item 1<br>Figure 6 – Item 2             |

Figure 5: Cart Configuration, Battery Removal

Figure 6: Display Control Unit

Title: <u>Expression MRI Patient Monitoring System, Recycling Passport</u> Recycling Passport Number: <u>A-Q2975-00153</u> Rev: <u>A</u>