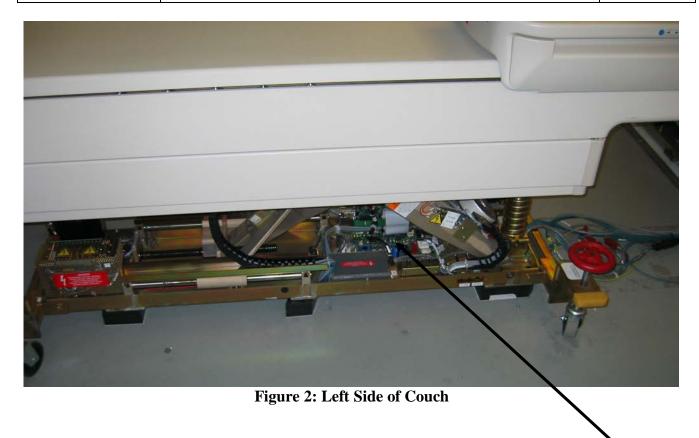

| <b>Recycle Info</b> | Items:                                                   | Location         |
|---------------------|----------------------------------------------------------|------------------|
| Special attention   | Removal of Motor: Couch will drop when motor is removed. | Figure 1 (1)     |
|                     | Green Safety Block: When removed, couch may collapse.    | Figure 1 (3)     |
|                     | Giant Spring: Potential energy hazard.                   | Figure 1 (4)     |
|                     |                                                          |                  |
|                     |                                                          |                  |
|                     |                                                          |                  |
|                     |                                                          |                  |
| Fluids / Gases      | Items:                                                   | Location         |
|                     |                                                          |                  |
|                     |                                                          |                  |
|                     |                                                          |                  |
|                     |                                                          |                  |
|                     |                                                          |                  |
|                     |                                                          |                  |
| Batteries           | Туре:                                                    | Location         |
|                     |                                                          |                  |
|                     |                                                          |                  |
|                     |                                                          |                  |
|                     |                                                          |                  |
|                     |                                                          |                  |
| To be Removed       |                                                          |                  |
| Hazardous           | Substances:                                              | Location         |
| A                   | Printed Circuit Boards                                   | Figure 1 & 2 (2) |
|                     |                                                          |                  |
|                     |                                                          |                  |
|                     |                                                          |                  |
|                     |                                                          |                  |
|                     |                                                          |                  |
| To be Removed       |                                                          |                  |
|                     |                                                          |                  |

## Show locations of materials mentioned on the previous sheet. (Picture information)

(2)

**Figure 3: Full view of Patient Support** 