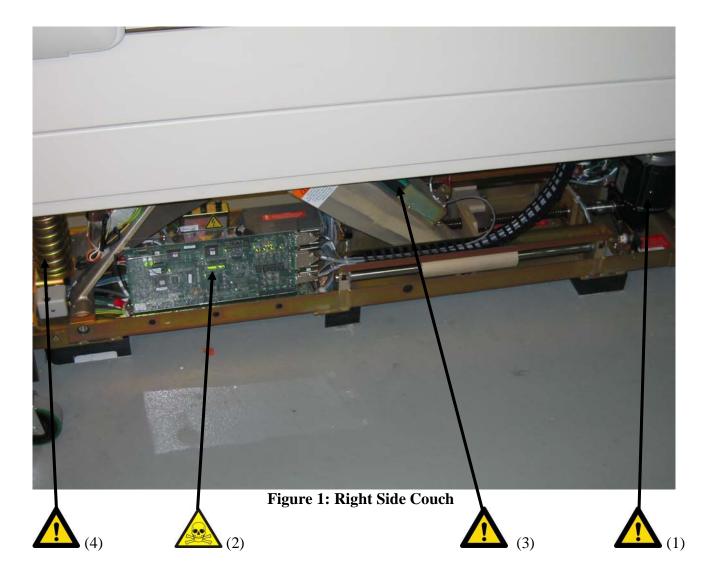

| <b>Recycle Info</b> | Items:                                                   | Location         |
|---------------------|----------------------------------------------------------|------------------|
| Special attention   | Removal of Motor: Couch will drop when motor is removed. | Figure 1 (1)     |
|                     | Green Safety Block: When removed, couch may collapse.    | Figure 1 (3)     |
|                     | Giant Spring: Potential energy hazard.                   | Figure 1 (4)     |
|                     |                                                          |                  |
|                     |                                                          |                  |
|                     |                                                          |                  |
|                     |                                                          |                  |
| Fluids / Gases      | Items:                                                   | Location         |
|                     |                                                          |                  |
|                     |                                                          |                  |
|                     |                                                          |                  |
|                     |                                                          |                  |
|                     |                                                          |                  |
|                     |                                                          |                  |
| Batteries           | Туре:                                                    | Location         |
|                     |                                                          |                  |
|                     |                                                          |                  |
|                     |                                                          |                  |
|                     |                                                          |                  |
|                     |                                                          |                  |
| To be Removed       |                                                          |                  |
| Hazardous           | Substances:                                              | Location         |
| A                   | Printed Circuit Boards                                   | Figure 1 & 2 (2) |
|                     |                                                          |                  |
|                     |                                                          |                  |
|                     |                                                          |                  |
|                     |                                                          |                  |
|                     |                                                          |                  |
| To be Removed       |                                                          |                  |
|                     |                                                          |                  |

## Show locations of materials mentioned on the previous sheet. (Picture information)

(2)

**Figure 3: Full view of Patient Support** 