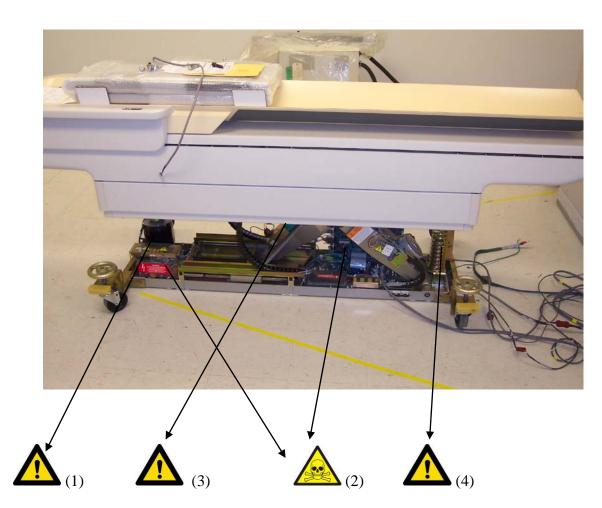

| Special attentionRemoval of Motor: Couch will drop when motor is removed!Figure 1 (Green Safety Block: When removed, couch may collapse!Figure 1 ( | (1)    |
|----------------------------------------------------------------------------------------------------------------------------------------------------|--------|
| Green Safety Block: When removed, couch may collapse! Figure 1 (                                                                                   |        |
|                                                                                                                                                    | (3)    |
| Giant Spring: Potential energy hazard! Figure 1 (                                                                                                  | (4)    |
|                                                                                                                                                    |        |
|                                                                                                                                                    |        |
|                                                                                                                                                    |        |
|                                                                                                                                                    |        |
| Fluids / Gases Items: Loo                                                                                                                          | cation |
|                                                                                                                                                    |        |
|                                                                                                                                                    |        |
|                                                                                                                                                    |        |
|                                                                                                                                                    |        |
|                                                                                                                                                    |        |
|                                                                                                                                                    |        |
| Batteries Type: Lo                                                                                                                                 | cation |
|                                                                                                                                                    |        |
|                                                                                                                                                    |        |
|                                                                                                                                                    |        |
|                                                                                                                                                    |        |
|                                                                                                                                                    |        |
| To be Removed                                                                                                                                      |        |
|                                                                                                                                                    | cation |
| Printed Circuit Boards Figure 1 (                                                                                                                  | (2)    |
|                                                                                                                                                    |        |
|                                                                                                                                                    |        |
|                                                                                                                                                    |        |
|                                                                                                                                                    |        |
|                                                                                                                                                    |        |
| To be Removed                                                                                                                                      |        |
|                                                                                                                                                    |        |

## Show locations of materials mentioned on the previous sheet. (Picture information)

**Figure 1: Patient Support** 