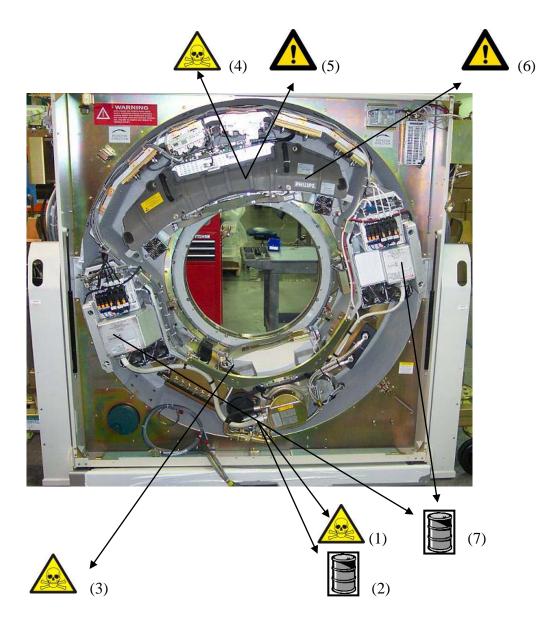

| Recycle Info      | Items:                                                       | Location                                 |
|-------------------|--------------------------------------------------------------|------------------------------------------|
| Special attention | Spring loaded cover                                          | Figure 1 (1)                             |
|                   | Actuators: Unstable when removed, possible rotation of frame | Figure 3 (2), Figure 4 (2)               |
|                   | DMS: System Unbalanced when DMS is removed causing rotation  | Figure 2 (6)                             |
| Fluids / Gases    | Items:                                                       | Location                                 |
|                   | Hydrocarbon Oil                                              | Figure 2 (2),(7)                         |
| Batteries         | Type:                                                        | Location                                 |
| <b>9</b> 5        |                                                              |                                          |
| To be Removed     |                                                              |                                          |
| Hazardous         | Substances:                                                  | Location                                 |
|                   | Printed Circuit Boards                                       | Figure 1 (2), Figure 3 (1), Figure 4 (1) |
|                   | Lead                                                         | Figure 2 (1),(3),(4)                     |
| To be Removed     |                                                              |                                          |

## Show locations of materials mentioned on the previous sheet. (Picture information)

Figure 1: Front View of Gantry with Covers on

PHILIPS Product Recycling Passport Page 3 of 6
HEALTHCARE

Figure 2: Front View of Gantry with Front Cover Lifted