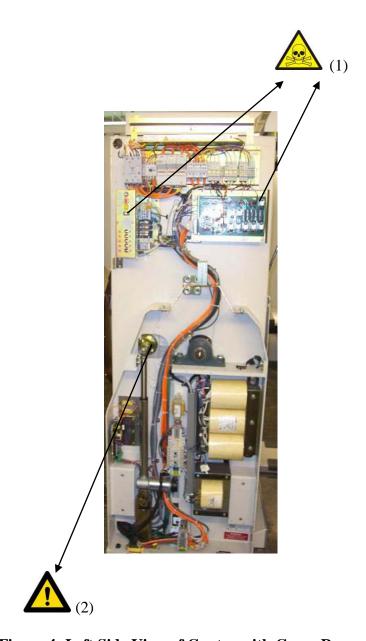

| Recycle Info      | Items:                                                       | Location                                 |
|-------------------|--------------------------------------------------------------|------------------------------------------|
| Special attention | Spring loaded cover                                          | Figure 1 (1)                             |
|                   | Actuators: Unstable when removed, possible rotation of frame | Figure 3 (2), Figure 4 (2)               |
|                   | DMS: System Unbalanced when DMS is removed causing rotation  | Figure 2 (6)                             |
| Fluids / Gases    | Items:                                                       | Location                                 |
|                   | Hydrocarbon Oil                                              | Figure 2 (2),(7)                         |
| Batteries         | Type:                                                        | Location                                 |
| <b>9</b> 5        |                                                              |                                          |
| To be Removed     |                                                              |                                          |
| Hazardous         | Substances:                                                  | Location                                 |
|                   | Printed Circuit Boards                                       | Figure 1 (2), Figure 3 (1), Figure 4 (1) |
|                   | Lead                                                         | Figure 2 (1),(3),(4)                     |
| To be Removed     |                                                              |                                          |

Figure 3: Right Side View of Gantry with Cover Removed

**HEALTHCARE** 

Figure 4: Left Side View of Gantry with Cover Removed

| PHILIPS    | Product Recycling Passport | Page 6 of 6 |
|------------|----------------------------|-------------|
| HEALTHCARE | • 5 1                      |             |