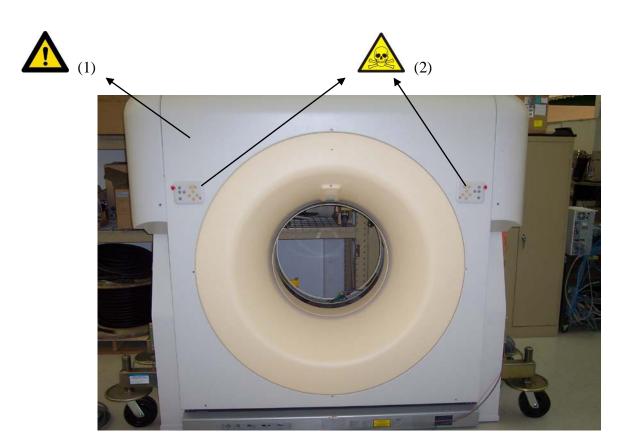

| Recycle Info      | Items:                                                       | Location                                 |
|-------------------|--------------------------------------------------------------|------------------------------------------|
| Special attention | Spring loaded cover                                          | Figure 1 (1)                             |
|                   | Actuators: Unstable when removed, possible rotation of frame | Figure 3 (2), Figure 4 (2)               |
|                   | DMS: System Unbalanced when DMS is removed causing rotation  | Figure 2 (6)                             |
| Fluids / Gases    | Items:                                                       | Location                                 |
|                   | Hydrocarbon Oil                                              | Figure 2 (2),(7)                         |
| Batteries         | Type:                                                        | Location                                 |
| <b>9</b> 5        |                                                              |                                          |
| To be Removed     |                                                              |                                          |
| Hazardous         | Substances:                                                  | Location                                 |
|                   | Printed Circuit Boards                                       | Figure 1 (2), Figure 3 (1), Figure 4 (1) |
|                   | Lead                                                         | Figure 2 (1),(3),(4)                     |
| To be Removed     |                                                              |                                          |

## Show locations of materials mentioned on the previous sheet. (Picture information)

Figure 1: Front View of Gantry with Covers on

PHILIPS Product Recycling Passport Page 3 of 6
HEALTHCARE

Figure 2: Front View of Gantry with Front Cover Lifted