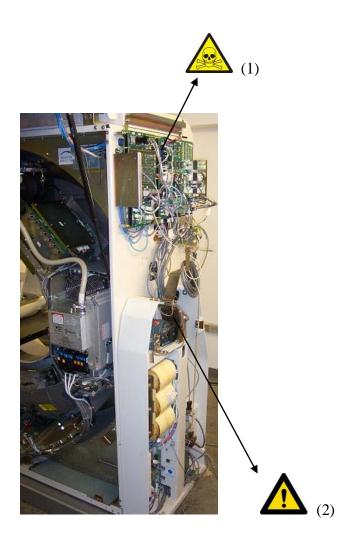

| Recycle Info      | Items:                                                       | Location                                 |
|-------------------|--------------------------------------------------------------|------------------------------------------|
| Special attention | Spring loaded cover                                          | Figure 1 (1)                             |
|                   | Actuators: Unstable when removed, possible rotation of frame | Figure 3 (2), Figure 4 (2)               |
|                   | DMS: System Unbalanced when DMS is removed causing rotation  | Figure 2 (6)                             |
| Fluids / Gases    | Items:                                                       | Location                                 |
|                   | Hydrocarbon Oil                                              | Figure 2 (2),(7)                         |
| Batteries         | Type:                                                        | Location                                 |
| <b>9</b> 5        |                                                              |                                          |
| To be Removed     |                                                              |                                          |
| Hazardous         | Substances:                                                  | Location                                 |
|                   | Printed Circuit Boards                                       | Figure 1 (2), Figure 3 (1), Figure 4 (1) |
|                   | Lead                                                         | Figure 2 (1),(3),(4)                     |
| To be Removed     |                                                              |                                          |

Figure 3: Right Side View of Gantry with Cover Removed

**HEALTHCARE** 

Figure 4: Left Side View of Gantry with Cover Removed

| PHILIPS    | Product Recycling Passport | Page 6 of 6 |
|------------|----------------------------|-------------|
| HEALTHCARE | • 5 1                      |             |