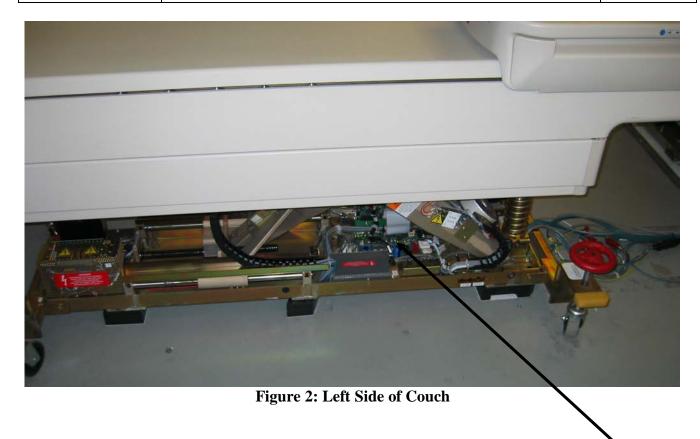

| Recycle Info      | Items:                                                                                 | Location         |
|-------------------|----------------------------------------------------------------------------------------|------------------|
| Special attention | Removal of Motor: Couch will drop when motor is removed.                               | Figure 1 (1)     |
|                   | Green Safety Block: When removed, couch may collapse.                                  | Figure 1 (3)     |
|                   | Giant Spring: Potential energy hazard.                                                 | Figure 1 (4)     |
|                   |                                                                                        |                  |
| Fluids / Gases    | Items:                                                                                 | Location         |
|                   | Pressure Springs: Must drill 2mm hole to relieve pressure before disposing of springs. | Figure 3 (5)     |
|                   |                                                                                        |                  |
| De 44 estis e     | There are                                                                              | T 4'             |
| Batteries         | Туре:                                                                                  | Location         |
|                   |                                                                                        |                  |
| To be Removed     |                                                                                        |                  |
| Hazardous         | Substances:                                                                            | Location         |
| A                 | Printed Circuit Boards                                                                 | Figure 1 & 2 (2) |
|                   |                                                                                        |                  |
|                   |                                                                                        |                  |
|                   |                                                                                        |                  |
| 20                |                                                                                        |                  |
| To be Removed     |                                                                                        |                  |
|                   |                                                                                        |                  |

## Show locations of materials mentioned on the previous sheet. (Picture information)

(2)

**Figure 4: Full view of Patient Support** 