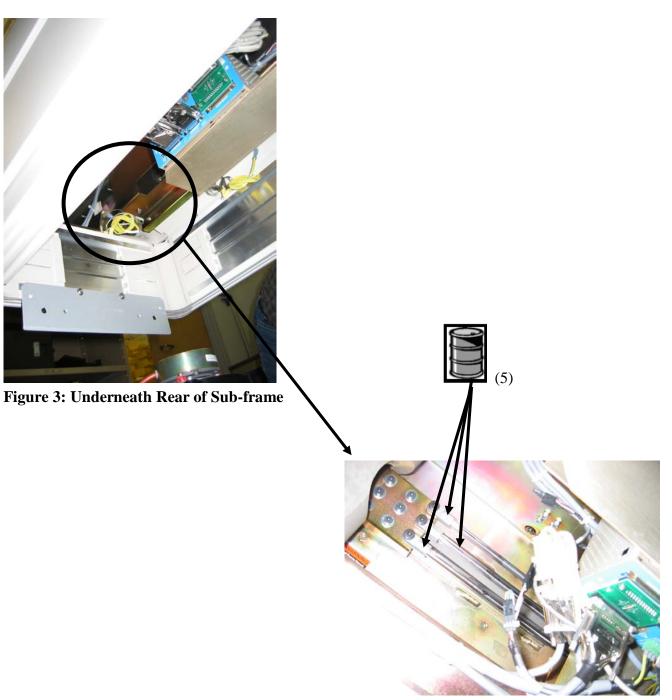

| Recycle Info      | Items:                                                                                 | Location         |
|-------------------|----------------------------------------------------------------------------------------|------------------|
| Special attention | Removal of Motor: Couch will drop when motor is removed.                               | Figure 1 (1)     |
|                   | Green Safety Block: When removed, couch may collapse.                                  | Figure 1 (3)     |
|                   | Giant Spring: Potential energy hazard.                                                 | Figure 1 (4)     |
|                   |                                                                                        |                  |
| Fluids / Gases    | Items:                                                                                 | Location         |
|                   | Pressure Springs: Must drill 2mm hole to relieve pressure before disposing of springs. | Figure 3 (5)     |
|                   |                                                                                        |                  |
| De 44 estis e     | There are                                                                              | T 4'             |
| Batteries         | Туре:                                                                                  | Location         |
|                   |                                                                                        |                  |
| To be Removed     |                                                                                        |                  |
| Hazardous         | Substances:                                                                            | Location         |
| A                 | Printed Circuit Boards                                                                 | Figure 1 & 2 (2) |
|                   |                                                                                        |                  |
|                   |                                                                                        |                  |
|                   |                                                                                        |                  |
| 20                |                                                                                        |                  |
| To be Removed     |                                                                                        |                  |
|                   |                                                                                        |                  |

## Show locations of materials mentioned on the previous sheet. (Picture information)

(2)

**Figure 4: Full view of Patient Support** 