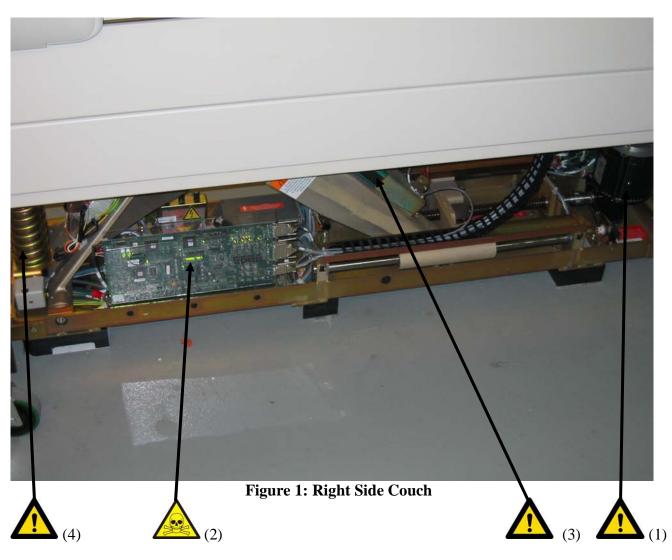

| Recycle Info      | Items:                                                                                 | Location         |
|-------------------|----------------------------------------------------------------------------------------|------------------|
| Special attention | Removal of Motor: Couch will drop when motor is removed.                               | Figure 1 (1)     |
|                   | Green Safety Block: When removed, couch may collapse.                                  | Figure 1 (3)     |
|                   | Giant Spring: Potential energy hazard.                                                 | Figure 1 (4)     |
|                   |                                                                                        |                  |
| Fluids / Gases    | Items:                                                                                 | Location         |
|                   | Pressure Springs: Must drill 2mm hole to relieve pressure before disposing of springs. | Figure 3 (5)     |
|                   |                                                                                        |                  |
| De 44 estis e     | There are                                                                              | T 4'             |
| Batteries         | Туре:                                                                                  | Location         |
|                   |                                                                                        |                  |
| To be Removed     |                                                                                        |                  |
| Hazardous         | Substances:                                                                            | Location         |
| A                 | Printed Circuit Boards                                                                 | Figure 1 & 2 (2) |
|                   |                                                                                        |                  |
|                   |                                                                                        |                  |
|                   |                                                                                        |                  |
| 20                |                                                                                        |                  |
| To be Removed     |                                                                                        |                  |
|                   |                                                                                        |                  |

## Show locations of materials mentioned on the previous sheet. (Picture information)

(2)

**Figure 4: Full view of Patient Support** 