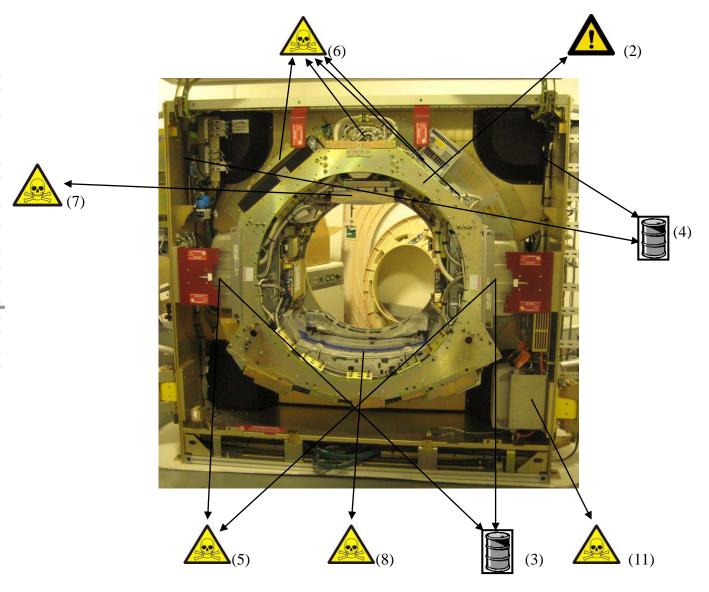

Figure 2: Front View of Gantry with Front Cover Raised

Title: Recycle Passport Brilliance iCT Gantry

Recycling Passport Number: 453567534481 Rev: B

PHILIPS Product Recycling Passport Page 4 of 7
HEALTHCARE

| Recycle Info      | Items:                                                                                 | Location                                                                                  |
|-------------------|----------------------------------------------------------------------------------------|-------------------------------------------------------------------------------------------|
| Special attention | Spring loaded cover                                                                    | Figure 1 (1)                                                                              |
| <b>A</b>          | Rotor unbalanced when a component is removed.                                          | Figure 2 (2)                                                                              |
|                   | Hazardous Voltage Warning                                                              | Figure 3 (9)                                                                              |
|                   |                                                                                        |                                                                                           |
| Fluids / Gases    | Items:                                                                                 | Location                                                                                  |
|                   | Hydrocarbon Oil                                                                        | Figure 2 (3)                                                                              |
|                   | Pressure Springs: Must drill 2mm hole to relieve pressure before disposing of springs. | Figure 2 (4)                                                                              |
|                   |                                                                                        |                                                                                           |
|                   |                                                                                        |                                                                                           |
| Batteries         | Type:                                                                                  | Location                                                                                  |
| 250               |                                                                                        |                                                                                           |
| To be Removed     |                                                                                        |                                                                                           |
| Hazardous         | Substances:                                                                            | Location                                                                                  |
|                   | Printed Circuit Boards                                                                 | Figure 2 (5) (11), Figure 2 (6), Figure 4 (10), Figure 5 (11), Figure 2 (8), Figure 2 (7) |
| 200               | Collimator-Lead                                                                        | Figure 2 (7)                                                                              |
|                   | Commutor Ecad                                                                          | 11gure 2 (7)                                                                              |
| To be Removed     |                                                                                        |                                                                                           |
| 10 be Removed     |                                                                                        |                                                                                           |
|                   |                                                                                        |                                                                                           |
|                   |                                                                                        |                                                                                           |
|                   |                                                                                        |                                                                                           |
|                   |                                                                                        |                                                                                           |