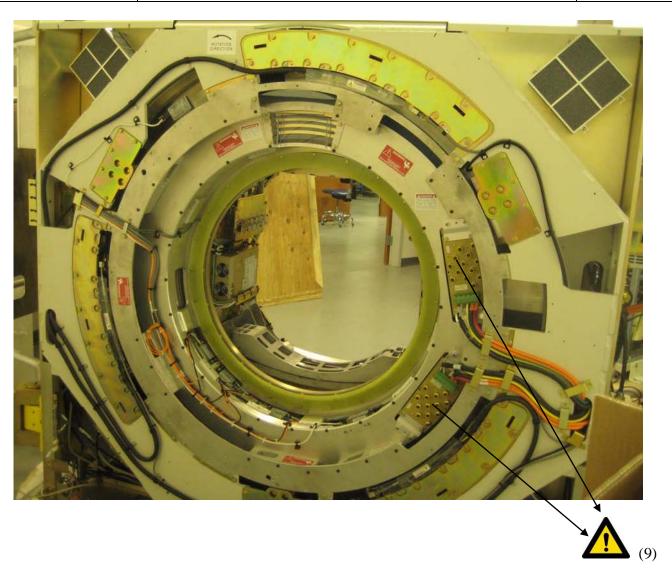

Figure 3: Back View of Gantry with Back Cover Removed

Title: Recycle Passport Brilliance iCT Gantry

Recycling Passport Number: 453567534481 Rev: B

| PHILIPS    | Product Recycling Passport | Page 5 of 7 |
|------------|----------------------------|-------------|
| HEALTHCARE |                            |             |

| Recycle Info      | Items:                                                                                 | Location                                                                                  |
|-------------------|----------------------------------------------------------------------------------------|-------------------------------------------------------------------------------------------|
| Special attention | Spring loaded cover                                                                    | Figure 1 (1)                                                                              |
| <b>A</b>          | Rotor unbalanced when a component is removed.                                          | Figure 2 (2)                                                                              |
|                   | Hazardous Voltage Warning                                                              | Figure 3 (9)                                                                              |
|                   |                                                                                        |                                                                                           |
| Fluids / Gases    | Items:                                                                                 | Location                                                                                  |
|                   | Hydrocarbon Oil                                                                        | Figure 2 (3)                                                                              |
|                   | Pressure Springs: Must drill 2mm hole to relieve pressure before disposing of springs. | Figure 2 (4)                                                                              |
|                   |                                                                                        |                                                                                           |
|                   |                                                                                        |                                                                                           |
| Batteries         | Type:                                                                                  | Location                                                                                  |
| 250               |                                                                                        |                                                                                           |
| To be Removed     |                                                                                        |                                                                                           |
| Hazardous         | Substances:                                                                            | Location                                                                                  |
|                   | Printed Circuit Boards                                                                 | Figure 2 (5) (11), Figure 2 (6), Figure 4 (10), Figure 5 (11), Figure 2 (8), Figure 2 (7) |
| 200               | Collimator-Lead                                                                        | Figure 2 (7)                                                                              |
|                   | Commutor Ecad                                                                          | 11gure 2 (7)                                                                              |
| To be Removed     |                                                                                        |                                                                                           |
| 10 be Removed     |                                                                                        |                                                                                           |
|                   |                                                                                        |                                                                                           |
|                   |                                                                                        |                                                                                           |
|                   |                                                                                        |                                                                                           |
|                   |                                                                                        |                                                                                           |