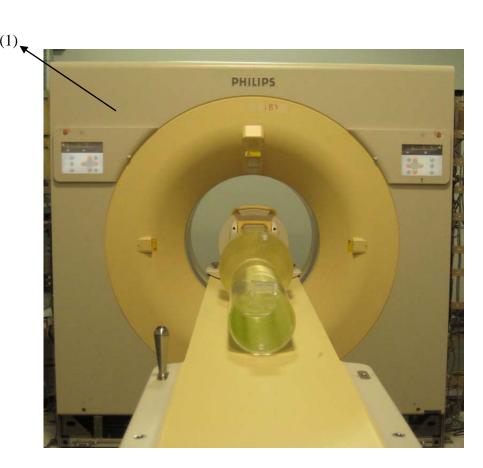

PHILIPS Product Recycling Passport Page 2 of 7
HEALTHCARE

Show locations of materials mentioned on the previous sheet. (Picture information)

**Figure 1: Front Cover of Gantry** 

| PHILIPS    | Product Recycling Passport            | Page 3 of 7 |
|------------|---------------------------------------|-------------|
| HEALTHCARE | S S S S S S S S S S S S S S S S S S S |             |

| Recycle Info      | Items:                                                                                 | Location                                                                                  |
|-------------------|----------------------------------------------------------------------------------------|-------------------------------------------------------------------------------------------|
| Special attention | Spring loaded cover                                                                    | Figure 1 (1)                                                                              |
| <b>A</b>          | Rotor unbalanced when a component is removed.                                          | Figure 2 (2)                                                                              |
|                   | Hazardous Voltage Warning                                                              | Figure 3 (9)                                                                              |
|                   |                                                                                        |                                                                                           |
| Fluids / Gases    | Items:                                                                                 | Location                                                                                  |
|                   | Hydrocarbon Oil                                                                        | Figure 2 (3)                                                                              |
|                   | Pressure Springs: Must drill 2mm hole to relieve pressure before disposing of springs. | Figure 2 (4)                                                                              |
|                   |                                                                                        |                                                                                           |
|                   |                                                                                        |                                                                                           |
| Batteries         | Type:                                                                                  | Location                                                                                  |
| 250               |                                                                                        |                                                                                           |
| To be Removed     |                                                                                        |                                                                                           |
| Hazardous         | Substances:                                                                            | Location                                                                                  |
|                   | Printed Circuit Boards                                                                 | Figure 2 (5) (11), Figure 2 (6), Figure 4 (10), Figure 5 (11), Figure 2 (8), Figure 2 (7) |
| 200               | Collimator-Lead                                                                        | Figure 2 (7)                                                                              |
|                   | Commutor Ecad                                                                          | 11gure 2 (7)                                                                              |
| To be Removed     |                                                                                        |                                                                                           |
| 10 be Removed     |                                                                                        |                                                                                           |
|                   |                                                                                        |                                                                                           |
|                   |                                                                                        |                                                                                           |
|                   |                                                                                        |                                                                                           |
|                   |                                                                                        |                                                                                           |