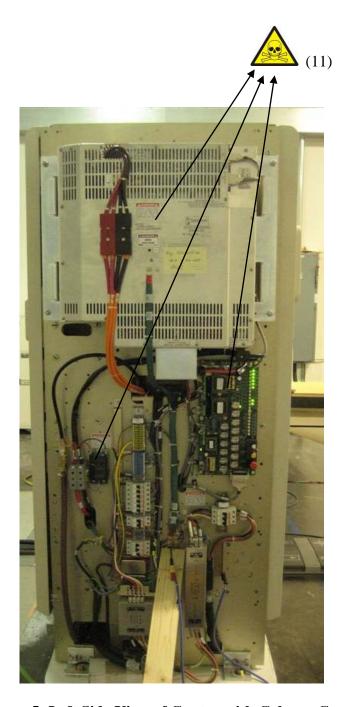

| Recycle Info      | Items:                                                                                 | Location                                                                                  |
|-------------------|----------------------------------------------------------------------------------------|-------------------------------------------------------------------------------------------|
| Special attention | Spring loaded cover                                                                    | Figure 1 (1)                                                                              |
| <b>A</b>          | Rotor unbalanced when a component is removed.                                          | Figure 2 (2)                                                                              |
|                   | Hazardous Voltage Warning                                                              | Figure 3 (9)                                                                              |
|                   |                                                                                        |                                                                                           |
| Fluids / Gases    | Items:                                                                                 | Location                                                                                  |
|                   | Hydrocarbon Oil                                                                        | Figure 2 (3)                                                                              |
|                   | Pressure Springs: Must drill 2mm hole to relieve pressure before disposing of springs. | Figure 2 (4)                                                                              |
|                   |                                                                                        |                                                                                           |
|                   |                                                                                        |                                                                                           |
| Batteries         | Type:                                                                                  | Location                                                                                  |
| 250               |                                                                                        |                                                                                           |
| To be Removed     |                                                                                        |                                                                                           |
| Hazardous         | Substances:                                                                            | Location                                                                                  |
|                   | Printed Circuit Boards                                                                 | Figure 2 (5) (11), Figure 2 (6), Figure 4 (10), Figure 5 (11), Figure 2 (8), Figure 2 (7) |
| 200               | Collimator-Lead                                                                        | Figure 2 (7)                                                                              |
|                   | Commutor Ecad                                                                          | 11gure 2 (7)                                                                              |
| To be Removed     |                                                                                        |                                                                                           |
| 10 be Removed     |                                                                                        |                                                                                           |
|                   |                                                                                        |                                                                                           |
|                   |                                                                                        |                                                                                           |
|                   |                                                                                        |                                                                                           |
|                   |                                                                                        |                                                                                           |

Figure 3: Back View of Gantry with Back Cover Removed

Title: Recycle Passport Brilliance iCT Gantry

Recycling Passport Number: 453567534481 Rev: B

| PHILIPS    | Product Recycling Passport | Page 5 of 7 |
|------------|----------------------------|-------------|
| HEALTHCARE |                            |             |