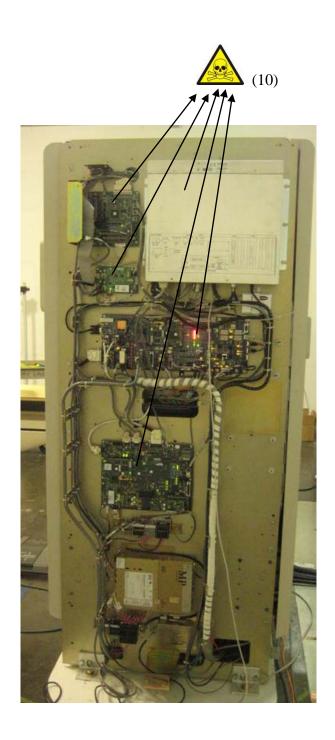

| PHILIPS    | Product Recycling Passport | Page 6 of 7 |
|------------|----------------------------|-------------|
| HEALTHCARE | • • •                      |             |

Figure 4: Right Side View of Gantry with Column Cover Removed

| Recycle Info      | Items:                                                                                 | Location                                                                                  |
|-------------------|----------------------------------------------------------------------------------------|-------------------------------------------------------------------------------------------|
| Special attention | Spring loaded cover                                                                    | Figure 1 (1)                                                                              |
| <b>A</b>          | Rotor unbalanced when a component is removed.                                          | Figure 2 (2)                                                                              |
|                   | Hazardous Voltage Warning                                                              | Figure 3 (9)                                                                              |
|                   |                                                                                        |                                                                                           |
| Fluids / Gases    | Items:                                                                                 | Location                                                                                  |
|                   | Hydrocarbon Oil                                                                        | Figure 2 (3)                                                                              |
|                   | Pressure Springs: Must drill 2mm hole to relieve pressure before disposing of springs. | Figure 2 (4)                                                                              |
|                   |                                                                                        |                                                                                           |
|                   |                                                                                        |                                                                                           |
| Batteries         | Type:                                                                                  | Location                                                                                  |
| 250               |                                                                                        |                                                                                           |
| To be Removed     |                                                                                        |                                                                                           |
| Hazardous         | Substances:                                                                            | Location                                                                                  |
|                   | Printed Circuit Boards                                                                 | Figure 2 (5) (11), Figure 2 (6), Figure 4 (10), Figure 5 (11), Figure 2 (8), Figure 2 (7) |
| 200               | Collimator-Lead                                                                        | Figure 2 (7)                                                                              |
|                   | Commutor Ecad                                                                          | 11gure 2 (7)                                                                              |
| To be Removed     |                                                                                        |                                                                                           |
| 10 be Removed     |                                                                                        |                                                                                           |
|                   |                                                                                        |                                                                                           |
|                   |                                                                                        |                                                                                           |
|                   |                                                                                        |                                                                                           |
|                   |                                                                                        |                                                                                           |