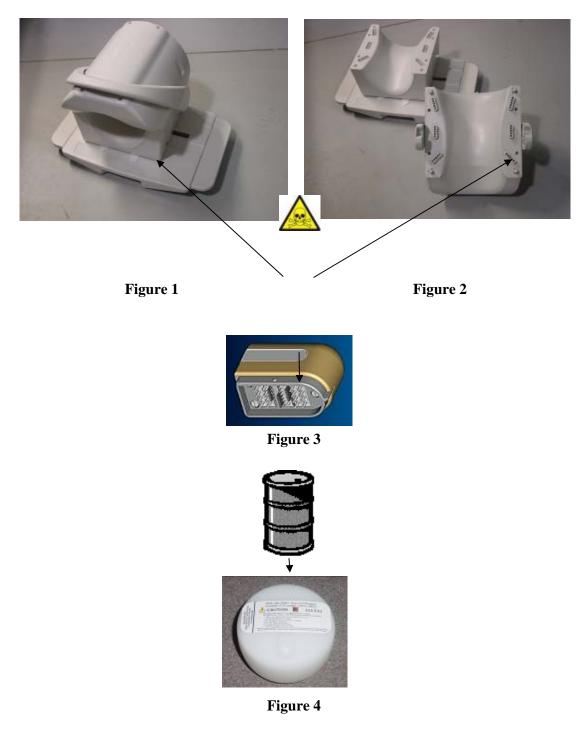

|  | Items                                          | Location     |
|--|------------------------------------------------|--------------|
|  | Several printed circuit boards inside the coil | Figure 1     |
|  | Beryllium copper contact pins on connectors    | Figure 1,2,3 |
|  |                                                |              |
|  |                                                |              |

| Fluids and gases | Items                                                         | Location |
|------------------|---------------------------------------------------------------|----------|
|                  | Plastic bottle with Nickel Chloride<br>31.5mM/L of NiCL2-6H2O | Figure 4 |

## Locations as mentioned in the Passport (Information in pictures)

| Name:<br>Recycling passport Invivo 16channel Knee coils |                           | <sup>12NC</sup> 4535 301 04180 |            | Version: <b>00</b><br>Doc.Date: <b>2009-05-21</b> |
|---------------------------------------------------------|---------------------------|--------------------------------|------------|---------------------------------------------------|
|                                                         | Page <b>2</b> of <b>2</b> | Group No: 5790                 | Section: - | Status:<br>Authorized                             |
| © PHILIPS MEDICAL SYSTEMS NEDERLAND BV BEST 2009        |                           |                                |            |                                                   |