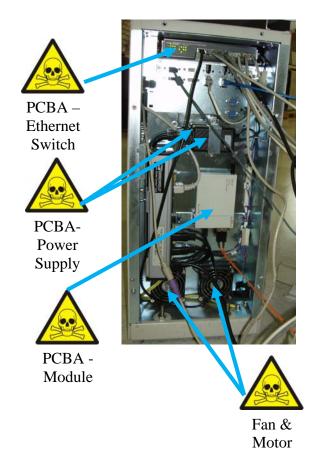

| Recycle Info             | Items:                                                                                                                                                                                                                                                                                                                                                                                                             | <b>Location (Qty.)</b>                                                                               |
|--------------------------|--------------------------------------------------------------------------------------------------------------------------------------------------------------------------------------------------------------------------------------------------------------------------------------------------------------------------------------------------------------------------------------------------------------------|------------------------------------------------------------------------------------------------------|
| Special attention        | None                                                                                                                                                                                                                                                                                                                                                                                                               |                                                                                                      |
| Fluids / Gases           | None Items:                                                                                                                                                                                                                                                                                                                                                                                                        | Location (Qty.)                                                                                      |
| Batteries  To be Removed | Type: Lithium Ion Button Cell                                                                                                                                                                                                                                                                                                                                                                                      | Location (Qty.) See Figure 1 (1)                                                                     |
| Hazardous To be Removed  | Substances:  Printed Circuit Board Assembly (PCBA) (*) – Computer Printed Circuit Board Assembly (PCBA) (*) – Module Printed Circuit Board Assembly (PCBA) (*) – Power Supply Fan & Motor Assembly Printed Circuit Board Assembly (PCBA) (*) – Ethernet Switch  * This cabinet contains RoHS compliant and non-RoHS compliant PCBAs and components. Refer to the markings on the component for recycling purposes. | Location (Qty.) See Figure 1 (1) See Figure 2 (1) See Figure 2 (2) See Figure 2 (2) See Figure 2 (1) |

Title: <u>TFBB PET/CT Host Recycling Passport</u> Recycling Passport Number: <u>DMR104555</u> Rev: <u>01</u> PHILIPS
MEDICAL
SYSTEMS
Page 2 of 3
2009 July

Figure 1, PET/CT Host Front

Figure 2, PET/CT Host Rear