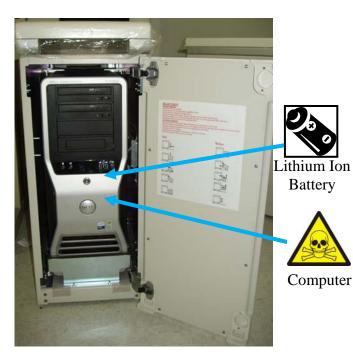

| Recycle Info             | Items:                                                                                                                                                                                                                                                                                                                                                                                                             | <b>Location (Qty.)</b>                                                                               |
|--------------------------|--------------------------------------------------------------------------------------------------------------------------------------------------------------------------------------------------------------------------------------------------------------------------------------------------------------------------------------------------------------------------------------------------------------------|------------------------------------------------------------------------------------------------------|
| Special attention        | None                                                                                                                                                                                                                                                                                                                                                                                                               |                                                                                                      |
| Fluids / Gases           | None Items:                                                                                                                                                                                                                                                                                                                                                                                                        | Location (Qty.)                                                                                      |
| Batteries  To be Removed | Type: Lithium Ion Button Cell                                                                                                                                                                                                                                                                                                                                                                                      | Location (Qty.) See Figure 1 (1)                                                                     |
| Hazardous To be Removed  | Substances:  Printed Circuit Board Assembly (PCBA) (*) – Computer Printed Circuit Board Assembly (PCBA) (*) – Module Printed Circuit Board Assembly (PCBA) (*) – Power Supply Fan & Motor Assembly Printed Circuit Board Assembly (PCBA) (*) – Ethernet Switch  * This cabinet contains RoHS compliant and non-RoHS compliant PCBAs and components. Refer to the markings on the component for recycling purposes. | Location (Qty.) See Figure 1 (1) See Figure 2 (1) See Figure 2 (2) See Figure 2 (2) See Figure 2 (1) |

Title: <u>TFBB PET/CT Host Recycling Passport</u> Recycling Passport Number: <u>DMR104555</u> Rev: <u>01</u> PHILIPS
MEDICAL
SYSTEMS
Page 2 of 3
2009 July

Figure 1, PET/CT Host Front

Figure 2, PET/CT Host Rear