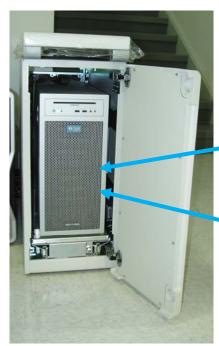

| Recycle Info             | Items:                                                                                                                                                                                                                                                                                                                                                     | Location (Qty.)                                                                     |
|--------------------------|------------------------------------------------------------------------------------------------------------------------------------------------------------------------------------------------------------------------------------------------------------------------------------------------------------------------------------------------------------|-------------------------------------------------------------------------------------|
| Special attention        | None                                                                                                                                                                                                                                                                                                                                                       |                                                                                     |
| Fluids / Gases           | None Items:                                                                                                                                                                                                                                                                                                                                                | Location (Qty.)                                                                     |
| Batteries  To be Removed | Type: Lithium Ion Button Cell                                                                                                                                                                                                                                                                                                                              | Location (Qty.) See Figure 1 (1)                                                    |
| Hazardous To be Removed  | Substances:  Printed Circuit Board Assembly (PCBA) (*) – Computer  Printed Circuit Board Assembly (PCBA) (*) – Modules  Printed Circuit Board Assembly (PCBA) (*) – Power Supply  Fan & Motor Assembly  * This cabinet contains RoHS compliant and non-RoHS compliant PCBAs and components. Refer to the markings on the component for recycling purposes. | Location (Qty.) See Figure 1 (1) See Figure 2 (2) See Figure 2 (1) See Figure 2 (2) |

Title: <u>TFBB PRS Recycling Passport</u> Recycling Passport Number: <u>DMR104554</u> Rev: <u>01</u>

**PHILIPS** Page 2 of 3 2009 July **MEDICAL SYSTEMS** 

Figure 1, PRS Front

PCBA-Power Supply

Figure 2, PRS Rear