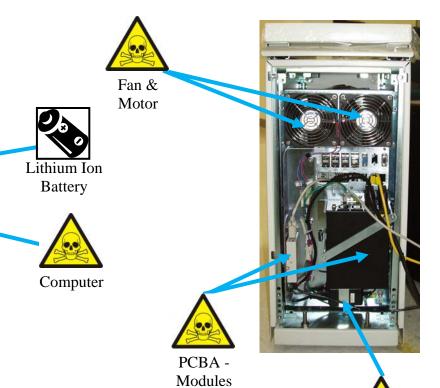

| Recycle Info             | Items:                                                                                                                                                                                                                                                                                                                                                     | Location (Qty.)                                                                     |
|--------------------------|------------------------------------------------------------------------------------------------------------------------------------------------------------------------------------------------------------------------------------------------------------------------------------------------------------------------------------------------------------|-------------------------------------------------------------------------------------|
| Special attention        | None                                                                                                                                                                                                                                                                                                                                                       |                                                                                     |
| Fluids / Gases           | None Items:                                                                                                                                                                                                                                                                                                                                                | Location (Qty.)                                                                     |
| Batteries  To be Removed | Type: Lithium Ion Button Cell                                                                                                                                                                                                                                                                                                                              | Location (Qty.) See Figure 1 (1)                                                    |
| Hazardous To be Removed  | Substances:  Printed Circuit Board Assembly (PCBA) (*) – Computer  Printed Circuit Board Assembly (PCBA) (*) – Modules  Printed Circuit Board Assembly (PCBA) (*) – Power Supply  Fan & Motor Assembly  * This cabinet contains RoHS compliant and non-RoHS compliant PCBAs and components. Refer to the markings on the component for recycling purposes. | Location (Qty.) See Figure 1 (1) See Figure 2 (2) See Figure 2 (1) See Figure 2 (2) |

Title: <u>TFBB PRS Recycling Passport</u> Recycling Passport Number: <u>DMR104554</u> Rev: <u>01</u>

**PHILIPS** Page 2 of 3 2009 July **MEDICAL SYSTEMS** 

Figure 1, PRS Front

PCBA-Power Supply

Figure 2, PRS Rear