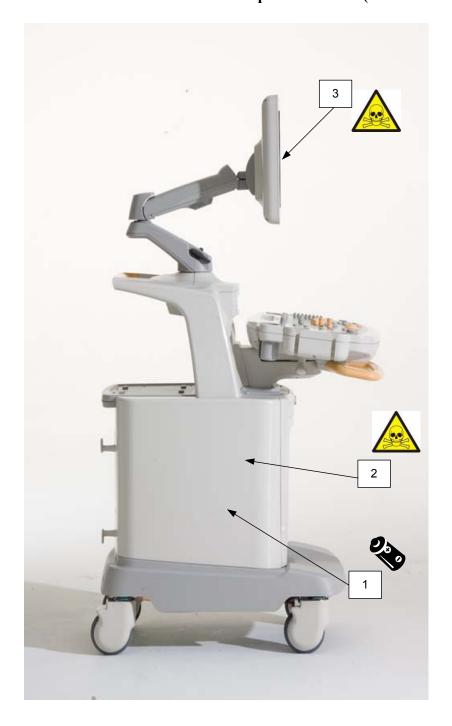

| Recycle Info  | Items:                                                    | Location              |  |
|---------------|-----------------------------------------------------------|-----------------------|--|
| Batteries     |                                                           |                       |  |
| <b>9</b> 2    | Type:                                                     | Location              |  |
|               | Li Battery on CPU PCB                                     | Figure 1 [1]          |  |
|               |                                                           |                       |  |
| To be Removed |                                                           |                       |  |
|               |                                                           |                       |  |
| Hazardous     |                                                           | T                     |  |
| Trazaruous    | Substances:  Lead (Pb) Contains lead in PCB's and solder. | Location Figure 1 [2] |  |
|               |                                                           |                       |  |
|               | Mercury (Hg) – LCD monitor contains mercury.              | Figure 1 [3]          |  |
|               |                                                           |                       |  |
|               |                                                           |                       |  |
| To be Removed |                                                           |                       |  |
|               |                                                           |                       |  |
|               |                                                           |                       |  |
|               |                                                           |                       |  |
|               |                                                           |                       |  |
|               |                                                           |                       |  |
|               |                                                           | <u> </u>              |  |
|               |                                                           |                       |  |
|               |                                                           |                       |  |
|               |                                                           |                       |  |
|               |                                                           |                       |  |
|               |                                                           |                       |  |
|               |                                                           |                       |  |
|               |                                                           |                       |  |

#### Show locations of materials mentioned on the previous sheet. (Picture information)