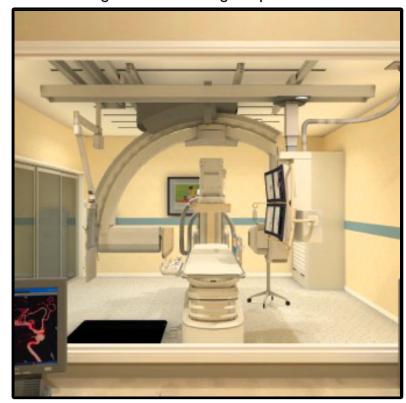

# Interactive Room Layout Exclusively by Philips Medical Systems

## Allura Biplane FD20/10, 20/20

Exam Room View

Click and drag mouse over image to pan around the room

Control Room View