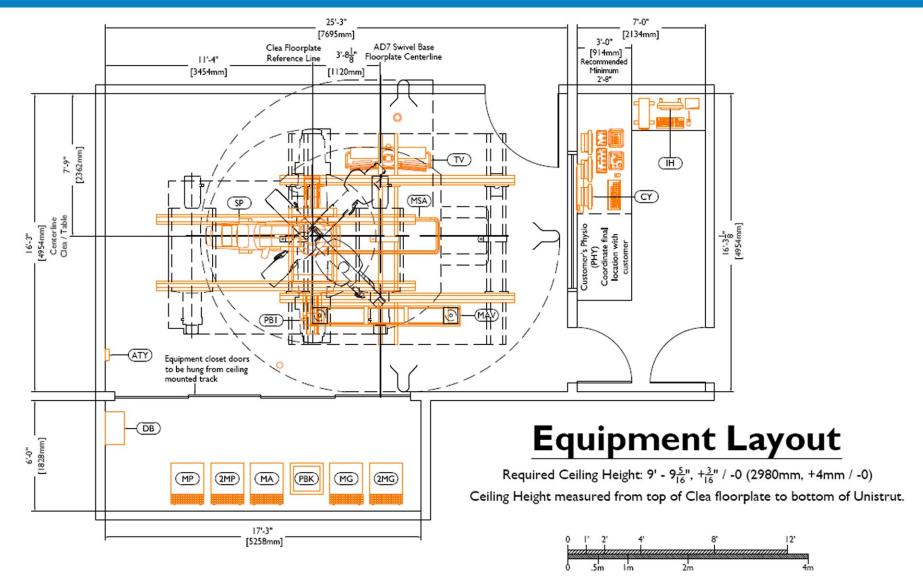

## Allura Biplane FD20/10, 20/20

|                                                                                                                                                                                                                                                                                    | Equipment Legend                                                                                                           |                    |                         |
|------------------------------------------------------------------------------------------------------------------------------------------------------------------------------------------------------------------------------------------------------------------------------------|----------------------------------------------------------------------------------------------------------------------------|--------------------|-------------------------|
| A Furnished and installed by Philips B Furnished by customer/contractor and installed by customer/contractor C Installed by customer/contractor D Furnished by Philips and installed by contractor E Existing F Future G Optional item furnished by Philips  Equipment Designation |                                                                                                                            |                    |                         |
| $\downarrow \downarrow \downarrow$                                                                                                                                                                                                                                                 | Description                                                                                                                | Weight<br>lbs [kg] | Heat Load<br>Btu/hr [W] |
| A SP                                                                                                                                                                                                                                                                               | Floor Clea                                                                                                                 | 2513 [1140]        | 853 [387                |
| A MSA                                                                                                                                                                                                                                                                              | Angio Diagnost 7 with Swivel                                                                                               | 1873 [850]         | 375 [110                |
| A PBI                                                                                                                                                                                                                                                                              | Larc N Neuro                                                                                                               | 1763 [800]         | 854 [250                |
| A MG                                                                                                                                                                                                                                                                               | Velara Generator 40E Cabinet                                                                                               | 510 [231]          | 2971 [870               |
| A 2MG                                                                                                                                                                                                                                                                              | Velara Generator 40E Cabinet                                                                                               | 510 [231]          | 2971 [87                |
| A MP                                                                                                                                                                                                                                                                               | Peripherial 40E Cabinet                                                                                                    | 510 [231]          | 2049 [60                |
| A 2MP                                                                                                                                                                                                                                                                              | Peripherial 40E Cabinet                                                                                                    | 510 [231]          | 2049 [60                |
| A PBK                                                                                                                                                                                                                                                                              | PDU 4000/UPS                                                                                                               | 860 [390]          | 2450 [71]               |
| A MA                                                                                                                                                                                                                                                                               | Mains 40E Cabinet                                                                                                          | 710 [322]          | 4439 [130               |
| A CY                                                                                                                                                                                                                                                                               | Viewing / Control                                                                                                          | 126 [58]           | 567 [16                 |
| A DB                                                                                                                                                                                                                                                                               | Documentation Box - Mounted on Wheels<br>(Final location to be coordinated with customer<br>and/or local Philips Service.) | 176 [80]           | - [                     |
| A ATY                                                                                                                                                                                                                                                                              | Exam Room Auxiliary Box                                                                                                    | 7 [3]              | 1.7 [.5                 |
| A TV                                                                                                                                                                                                                                                                               | Six LCD Monitor Suspension                                                                                                 | 636 [288]          | 1020 [29                |
| G MAV                                                                                                                                                                                                                                                                              | Mavig Ceiling Track w/ Radiation Shield                                                                                    | 167 [76]           | 350 [10                 |
| G IH                                                                                                                                                                                                                                                                               | Interventional Hardware                                                                                                    | 73 [33]            | 2424 [71                |
|                                                                                                                                                                                                                                                                                    |                                                                                                                            |                    |                         |
|                                                                                                                                                                                                                                                                                    |                                                                                                                            |                    |                         |