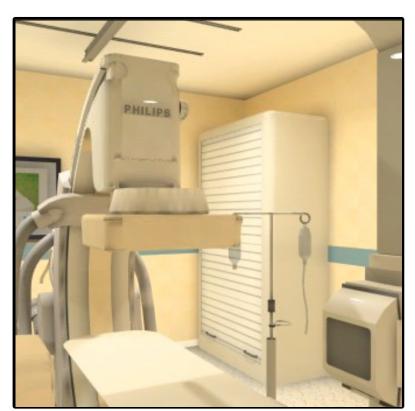

# Interactive Room Layout Exclusively by Philips Medical Systems

## Allura Biplane FD20/10, 20/20

Exam Room View

Click and drag mouse over image to pan around the room

Control Room View