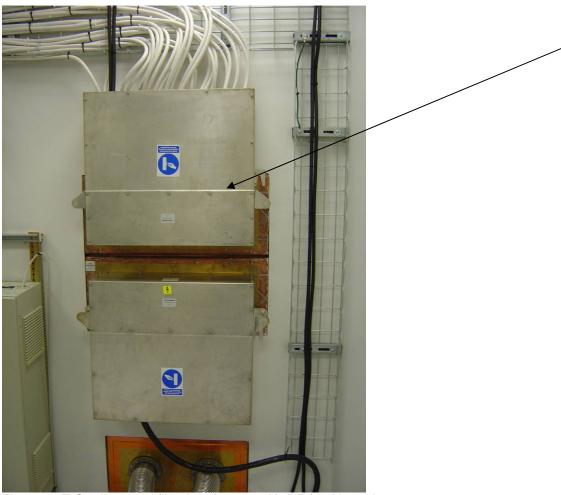

| Recycle info      |       | Substances                    | Location |
|-------------------|-------|-------------------------------|----------|
| Hazardo           | us    | Lead(Pb) (Solder – PC boards) | Figure 1 |
|                   |       |                               |          |
| To be re          | moved |                               |          |
| Batteries         | Туре  | Location                      |          |
|                   |       |                               |          |
| To be re          | moved |                               |          |
| Special attention |       | Item                          | Location |
|                   |       |                               |          |
| Solids /          |       | Item                          | Location |
|                   | Gases |                               |          |
|                   |       |                               |          |

<sup>\*</sup> Denotes revision level wildcard designation. (Numbers range from 1-9).

Locations as mentioned in the Passport (Pictures information)

Figure 1 7T Gradient lead filter box (upper unit), RF feedthrough.