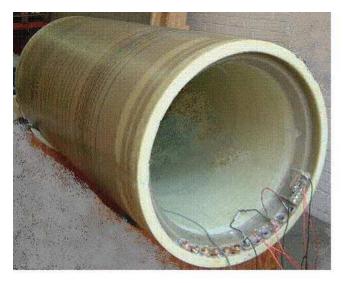

## Locations as mentioned in the Passport (Pictures information)

Figure 10 7T Gradient tube. This unit is assembled using lead-free (silver) solder. Illustrated as removed from magnet.