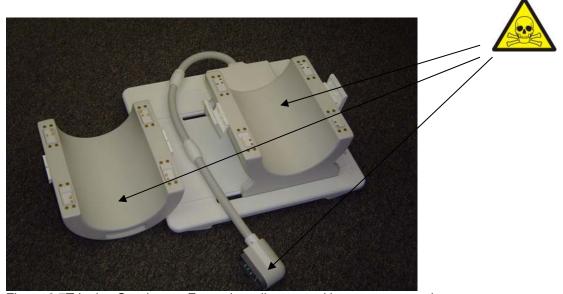

| Recycle info      | Substances                     | Location |  |
|-------------------|--------------------------------|----------|--|
| Hazardous         | Lead (Pb) (Solder - PC boards) | Figure 2 |  |
| To be removed     |                                |          |  |
|                   |                                |          |  |
| Batteries         | Туре                           | Location |  |
| o be removed      |                                |          |  |
| Special attention | Item                           | Location |  |
| <u></u>           |                                |          |  |
| Fluids /          | Item                           | Location |  |
| Gases             |                                |          |  |
|                   |                                |          |  |
|                   |                                |          |  |

## Locations as mentioned in the Passport (Pictures information)

Figure 1 7T Invivo Quadrature Extremity coil – top and bottom connected.

Figure 2 7T Invivo Quadrature Extremity coil – top and bottom separated.