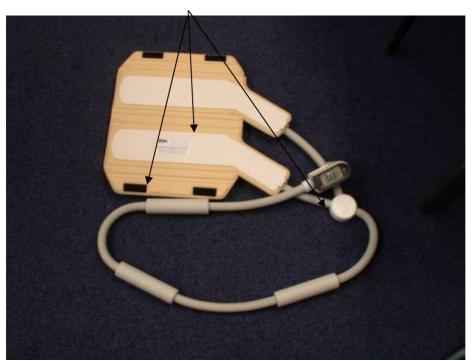

| Items, type | Location |
|-------------|----------|
| None        |          |
|             |          |
|             |          |

| Hazardous substances | Items                                          | Location |
|----------------------|------------------------------------------------|----------|
| $\triangle$          | Several printed circuit boards inside the coil | Figure 1 |
|                      | Beryllium copper contact pins on connectors    |          |
|                      |                                                |          |

## **Locations as mentioned in the Passport (Information in pictures)**

Figure 1

Figure 2