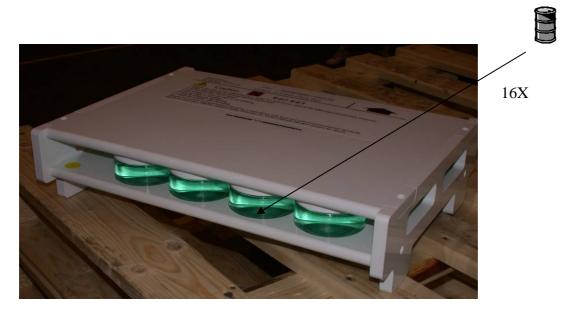

| Fluids and gases | Items                              | Location |
|------------------|------------------------------------|----------|
|                  | Phantom fluid inside 16 small jars | Figure 2 |
|                  | Fluid: 31.5mM/L of NiCL2-6H2O      |          |
|                  |                                    |          |

## **Locations as mentioned in the Passport (Information in pictures)**

Figure 1

Figure 2