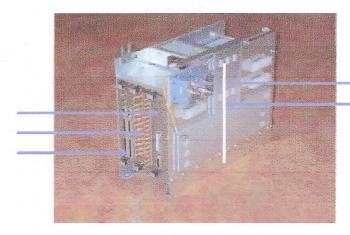

Title: PFEI-C Recycling PassportRecycling Passport Number: A-E2920-00218Rev: 1

Locations as mentioned in the Passport (Pictures information)

Figure 1a, PFEI-C-15T right-side

Figure 1b, PFEI-C-15T left-side

| Product name:              |                                                                                                                                                                                   | PFEI-          | C-8CH-15T                                                                                                                                             |                              |
|----------------------------|-----------------------------------------------------------------------------------------------------------------------------------------------------------------------------------|----------------|-------------------------------------------------------------------------------------------------------------------------------------------------------|------------------------------|
| Identification code(s)     |                                                                                                                                                                                   | 4522-133-0437x |                                                                                                                                                       |                              |
| Total weight (in Kg)       |                                                                                                                                                                                   | 20 Kg          |                                                                                                                                                       |                              |
| Producer<br>/Manufacturer  | Name company:<br>Address:<br>Zip code:<br>Country:<br>Electronic info:                                                                                                            |                | Philips Medical Systems Best         Veenpluis 4-6         5680DA Best         The Netherlands         System_PFEI-C-8ch-15T_452213304370_579_v00.doc |                              |
| Recycle info               | Substances:                                                                                                                                                                       |                |                                                                                                                                                       | Location                     |
| Special attention          | Items: No special attention needed.                                                                                                                                               |                |                                                                                                                                                       |                              |
| Batteries                  | Type:       No batteries present.                                                                                                                                                 |                |                                                                                                                                                       | Location                     |
| To be removed<br>Hazardous | Example                                                                                                                                                                           | s              |                                                                                                                                                       | Location                     |
|                            | Depending on the implementation four or six Printed circuit board<br>assemblies<br>Each Printed circuit board assembly contains 10 times 14mm beryllium<br>copper sticky fingers. |                |                                                                                                                                                       | Figure 1a and 1b<br>Figure 2 |
| To be removed              |                                                                                                                                                                                   |                |                                                                                                                                                       |                              |
|                            | Items:<br>No fluids and/or gases present.                                                                                                                                         |                |                                                                                                                                                       | Location                     |
| Fluids / Gases             |                                                                                                                                                                                   |                |                                                                                                                                                       |                              |