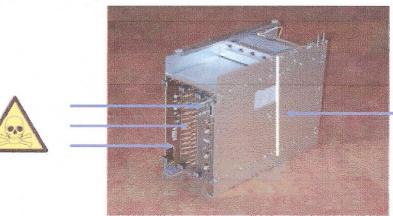

Title: PFEI-C Recycling PassportRecycling Passport Number: A-E2920-00218Rev: 1

Locations as mentioned in the Passport (Pictures information)

Figure 1a, PFEI-C-15T right-side

Figure 1b, PFEI-C-15T left-side

| Product name:              |                                                                                                                                                                                   | PFEI-          | C-8CH-15T                                                                                                                                             |                              |
|----------------------------|-----------------------------------------------------------------------------------------------------------------------------------------------------------------------------------|----------------|-------------------------------------------------------------------------------------------------------------------------------------------------------|------------------------------|
| Identification code(s)     |                                                                                                                                                                                   | 4522-133-0437x |                                                                                                                                                       |                              |
| Total weight (in Kg)       |                                                                                                                                                                                   | 20 Kg          |                                                                                                                                                       |                              |
| Producer<br>/Manufacturer  | Name company:<br>Address:<br>Zip code:<br>Country:<br>Electronic info:                                                                                                            |                | Philips Medical Systems Best         Veenpluis 4-6         5680DA Best         The Netherlands         System_PFEI-C-8ch-15T_452213304370_579_v00.doc |                              |
| Recycle info               | Substances:                                                                                                                                                                       |                |                                                                                                                                                       | Location                     |
| Special attention          | Items: No special attention needed.                                                                                                                                               |                |                                                                                                                                                       |                              |
| Batteries                  | Type:       No batteries present.                                                                                                                                                 |                |                                                                                                                                                       | Location                     |
| To be removed<br>Hazardous | Example                                                                                                                                                                           | s              |                                                                                                                                                       | Location                     |
|                            | Depending on the implementation four or six Printed circuit board<br>assemblies<br>Each Printed circuit board assembly contains 10 times 14mm beryllium<br>copper sticky fingers. |                |                                                                                                                                                       | Figure 1a and 1b<br>Figure 2 |
| To be removed              |                                                                                                                                                                                   |                |                                                                                                                                                       |                              |
|                            | Items:<br>No fluids and/or gases present.                                                                                                                                         |                |                                                                                                                                                       | Location                     |
| Fluids / Gases             |                                                                                                                                                                                   |                |                                                                                                                                                       |                              |