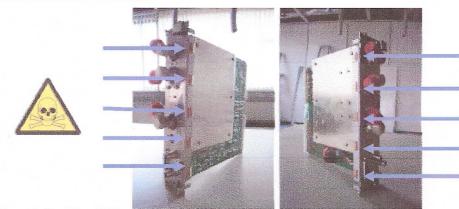

| Product name:              |                                                                                                                                                                                   | PFEI-          | C-8CH-15T                                                                                                                                             |                              |
|----------------------------|-----------------------------------------------------------------------------------------------------------------------------------------------------------------------------------|----------------|-------------------------------------------------------------------------------------------------------------------------------------------------------|------------------------------|
| Identification code(s)     |                                                                                                                                                                                   | 4522-133-0437x |                                                                                                                                                       |                              |
| Total weight (in Kg)       |                                                                                                                                                                                   | 20 Kg          |                                                                                                                                                       |                              |
| Producer<br>/Manufacturer  | Name company:<br>Address:<br>Zip code:<br>Country:<br>Electronic info:                                                                                                            |                | Philips Medical Systems Best         Veenpluis 4-6         5680DA Best         The Netherlands         System_PFEI-C-8ch-15T_452213304370_579_v00.doc |                              |
| Recycle info               | Substances:                                                                                                                                                                       |                |                                                                                                                                                       | Location                     |
| Special attention          | Items: No special attention needed.                                                                                                                                               |                |                                                                                                                                                       |                              |
| Batteries                  | Type:       No batteries present.                                                                                                                                                 |                |                                                                                                                                                       | Location                     |
| To be removed<br>Hazardous | Example                                                                                                                                                                           | s              |                                                                                                                                                       | Location                     |
|                            | Depending on the implementation four or six Printed circuit board<br>assemblies<br>Each Printed circuit board assembly contains 10 times 14mm beryllium<br>copper sticky fingers. |                |                                                                                                                                                       | Figure 1a and 1b<br>Figure 2 |
| To be removed              |                                                                                                                                                                                   |                |                                                                                                                                                       |                              |
|                            | Items:<br>No fluids and/or gases present.                                                                                                                                         |                |                                                                                                                                                       | Location                     |
| Fluids / Gases             |                                                                                                                                                                                   |                |                                                                                                                                                       |                              |

Title: PFEI-C Recycling PassportRecycling Passport Number: A-E2920-00218Rev: 1

Locations as mentioned in the Passport (Pictures information)

Figure 1a, PFEI-C-15T right-side

Figure 1b, PFEI-C-15T left-side