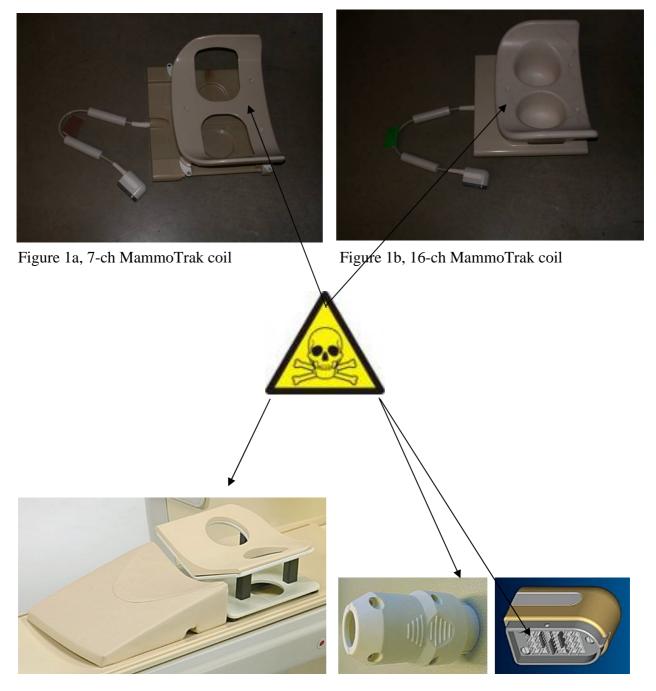

| Hazardous substances | Items                                          | Location      |
|----------------------|------------------------------------------------|---------------|
|                      | Several printed circuit boards inside the coil | Figure 1a,b,c |
|                      | Beryllium copper contact pins on connectors    | Figure 2      |
|                      |                                                |               |
|                      |                                                |               |

## **Locations as mentioned in the Passport (Information in pictures)** *Place sketch (es) or photo(s) here, and indicate issues using icons:*

Figure 1c, 4-ch & 7-ch coils

Figure 2

| PHILIPS<br>HEALTHCAREProduct Recycling PassportPa | Page 4 of 4 |
|---------------------------------------------------|-------------|
|---------------------------------------------------|-------------|