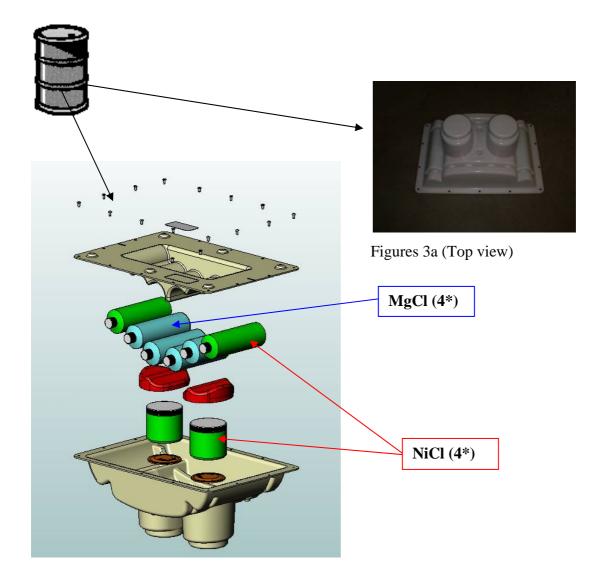

| PHILIPS    |
|------------|
| HEALTHCARE |

| Fluids and gases | Items                                                              | Location     |
|------------------|--------------------------------------------------------------------|--------------|
|                  | Phantom MammoTrak;<br>4 bottles MnCl + 2 botles NiCl               | Figure 3a, b |
|                  | MnCl: Water 87.5% + Manganese Chloride 12.5%<br>(Weight %)         |              |
|                  | NiCl: Water 99.5% + Nickel Chloride hexahydrate 0.5%<br>(Weight %) |              |
|                  |                                                                    |              |

Figure 3b (Bottom view)