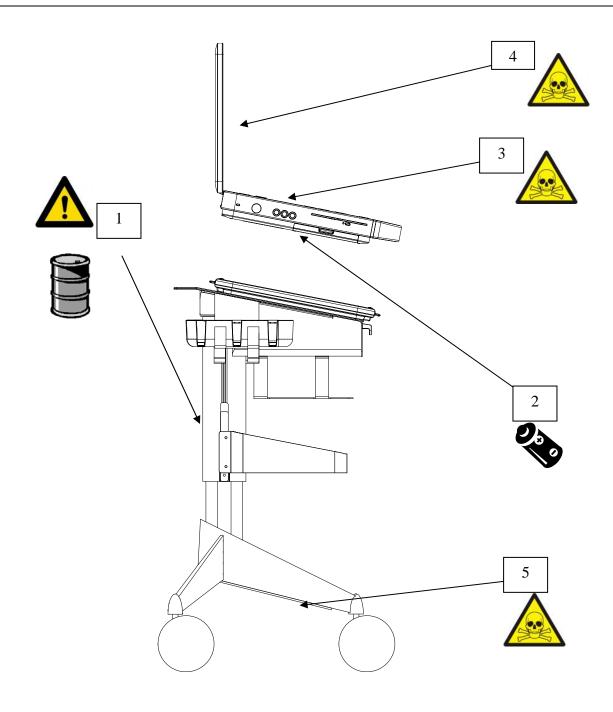

| Recycle Info             | Items:                                                             | Location                                               |
|--------------------------|--------------------------------------------------------------------|--------------------------------------------------------|
| <b>Special attention</b> | Gas strut under pressure                                           | Figure 1 [1]                                           |
|                          |                                                                    | ( Cart )                                               |
|                          |                                                                    |                                                        |
|                          |                                                                    |                                                        |
|                          |                                                                    |                                                        |
|                          |                                                                    |                                                        |
|                          |                                                                    |                                                        |
| Fluids / Gases           | Items:                                                             | Location                                               |
|                          | Oil and Nitrogen gas: in gas strut in lift mechanism. Do not drain | Figure 1 [1]                                           |
|                          | oil with device under pressure                                     |                                                        |
|                          |                                                                    | ( Cart )                                               |
|                          |                                                                    |                                                        |
|                          |                                                                    |                                                        |
|                          |                                                                    |                                                        |
|                          |                                                                    |                                                        |
| Batteries                | Type:                                                              | Location                                               |
|                          | Li Battery in System                                               | Figure 1 [2]                                           |
|                          |                                                                    | ( CX EO )                                              |
|                          |                                                                    | (CX 50)                                                |
| 3                        |                                                                    | (CX 50)                                                |
| 30                       |                                                                    | (CX 50)                                                |
| To be Removed            |                                                                    | (CX 50)                                                |
| To be Removed            |                                                                    |                                                        |
| To be Removed  Hazardous | Substances:                                                        | Location                                               |
|                          | Substances: Lead (Pb) Contains lead in PCB's and solder.           | Location Figure 1 [3] [5]                              |
|                          | Lead (Pb) Contains lead in PCB's and solder.                       | Location Figure 1 [3] [5] ( CX50 & Cart )              |
|                          |                                                                    | Location Figure 1 [3] [5] ( CX50 & Cart ) Figure 1 [4} |
|                          | Lead (Pb) Contains lead in PCB's and solder.                       | Location Figure 1 [3] [5] ( CX50 & Cart )              |
|                          | Lead (Pb) Contains lead in PCB's and solder.                       | Location Figure 1 [3] [5] ( CX50 & Cart ) Figure 1 [4} |
| Hazardous                | Lead (Pb) Contains lead in PCB's and solder.                       | Location Figure 1 [3] [5] ( CX50 & Cart ) Figure 1 [4} |
|                          | Lead (Pb) Contains lead in PCB's and solder.                       | Location Figure 1 [3] [5] ( CX50 & Cart ) Figure 1 [4} |

## Show locations of materials mentioned on the previous sheet. (Picture information)

Title: CX50 Recycling Passport

Recycling Passport Number: 989605360180069 Rev: A Page 1 of 2