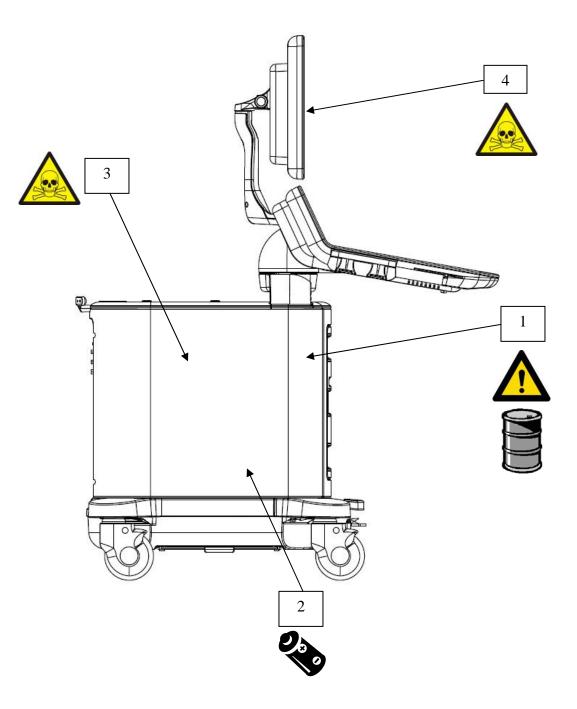

| <b>Recycle Info</b> | Items:                                                                                                            | Location                                 |
|---------------------|-------------------------------------------------------------------------------------------------------------------|------------------------------------------|
| Special attention   | Gas strut under pressure (2 locations)                                                                            | Figure 1 [1]                             |
| Fluids / Gases      | Items:         Oil and Nitrogen gas: in gas strut in lift mechanism. Do not drain oil with device under pressure  | Location<br>Figure 1 [1]                 |
| Batteries           | Type:         Li Battery on CPU PCB                                                                               | Location Figure 1 [2]                    |
| Hazardous           | Substances:         Lead (Pb) Contains lead in PCB's and solder.         Mercury (Hg) – Monitor contains mercury. | Location<br>Figure 1 [3]<br>Figure 1 [4} |

## Show locations of materials mentioned on the previous sheet. (Picture information)