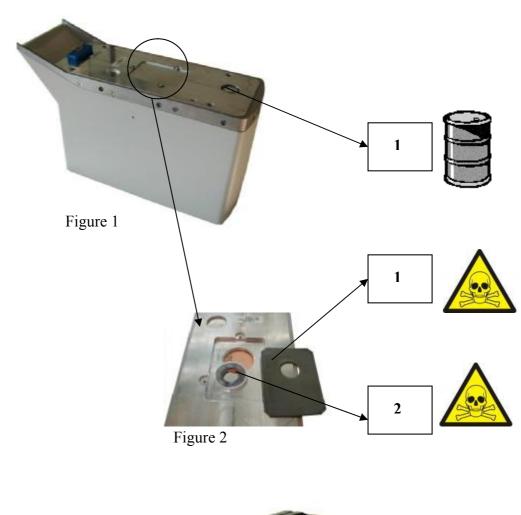

## **Recycling Passport**

| Recycle info                      |                                                                                                                                                                                                                                                  |                                                     |
|-----------------------------------|--------------------------------------------------------------------------------------------------------------------------------------------------------------------------------------------------------------------------------------------------|-----------------------------------------------------|
| General Hazards<br>(Desinfection) | For dismantling activities Treatment Facilities must consider the national requirements.  For personnel which can come into contact with contaminated material, preventive measures pursuant to national requirements must be taken into account |                                                     |
| Hazardous                         | Substances:                                                                                                                                                                                                                                      | Location                                            |
| Substances                        | Lead Lead / Steel compound Lead as x-ray shielding Lead / Steel compound                                                                                                                                                                         | Figure 2 (1) Figure 2 (2) Figure 3 (1) Figure 4 (1) |
| To be removed                     |                                                                                                                                                                                                                                                  |                                                     |
| Batteries  To be removed          | Type:                                                                                                                                                                                                                                            | Location                                            |
| Special attention                 | Vacuum glass tube – implosive                                                                                                                                                                                                                    | Location Figure 3 (2)                               |
| Fluids / Gases                    | Item Transformer Oil, Shell Diala                                                                                                                                                                                                                | Location Figure 1 (1)                               |
|                                   | HV-transformer oil contains no PCBs                                                                                                                                                                                                              |                                                     |