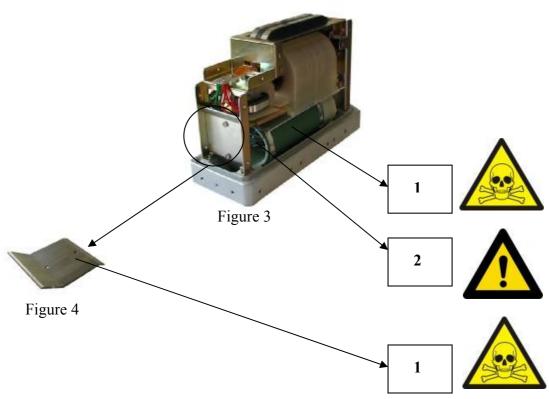

## **Recycling Passport**

| Recycle info                      |                                                                                                                                                                                                                                                  |                                                     |
|-----------------------------------|--------------------------------------------------------------------------------------------------------------------------------------------------------------------------------------------------------------------------------------------------|-----------------------------------------------------|
| General Hazards<br>(Desinfection) | For dismantling activities Treatment Facilities must consider the national requirements.  For personnel which can come into contact with contaminated material, preventive measures pursuant to national requirements must be taken into account |                                                     |
| Hazardous                         | Substances:                                                                                                                                                                                                                                      | Location                                            |
| Substances                        | Lead Lead / Steel compound Lead as x-ray shielding Lead / Steel compound                                                                                                                                                                         | Figure 2 (1) Figure 2 (2) Figure 3 (1) Figure 4 (1) |
| To be removed                     |                                                                                                                                                                                                                                                  |                                                     |
| Batteries  To be removed          | Type:                                                                                                                                                                                                                                            | Location                                            |
| Special attention                 | Vacuum glass tube – implosive                                                                                                                                                                                                                    | Location Figure 3 (2)                               |
| Fluids / Gases                    | Item Transformer Oil, Shell Diala                                                                                                                                                                                                                | Location Figure 1 (1)                               |
|                                   | HV-transformer oil contains no PCBs                                                                                                                                                                                                              |                                                     |