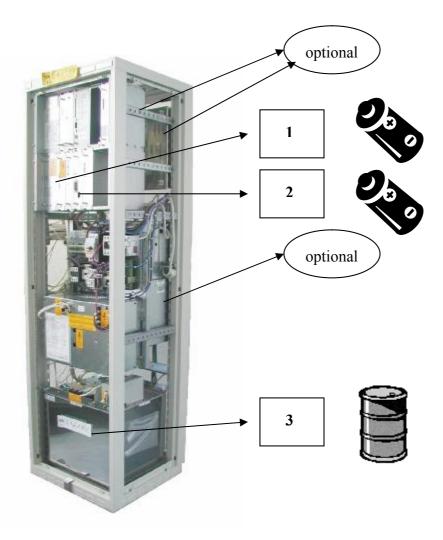

## **Recycling Passport**

| Recycle info      |                                                        |              |  |  |  |
|-------------------|--------------------------------------------------------|--------------|--|--|--|
| General Hazards   |                                                        |              |  |  |  |
| (Desinfection)    | consider the national requirements.                    |              |  |  |  |
| · · · ·           | For personnel which can come into contact with         |              |  |  |  |
|                   | contaminated material, preventive measures pursuant to |              |  |  |  |
|                   | national requirements must be taken into account       |              |  |  |  |
| Hazardous         | Substances:                                            | Location     |  |  |  |
| Substances        |                                                        | Location     |  |  |  |
|                   |                                                        |              |  |  |  |
| To be removed     |                                                        |              |  |  |  |
| Batteries         | Туре:                                                  | Location     |  |  |  |
|                   | Lithium chrome cell, 3V                                | Figure 1 (1) |  |  |  |
|                   | Lithium chrome cell, 3V                                | Figure 1 (2) |  |  |  |
| To be removed     |                                                        |              |  |  |  |
| Special attention | Item                                                   | Location     |  |  |  |
|                   | Pb is present in the soldering process of PCBs         | Figure 1, 2  |  |  |  |
|                   |                                                        |              |  |  |  |
|                   |                                                        |              |  |  |  |
| Fluids / Gases    | Item                                                   | Location     |  |  |  |
|                   | Transformer Oil, Shell Diala                           | Figure 1 (3) |  |  |  |
|                   | HV-transformer oil contains no PCBs                    |              |  |  |  |
|                   |                                                        |              |  |  |  |

Figure 1

Figure 2