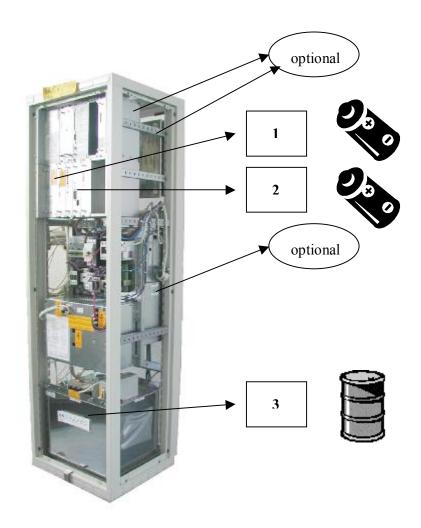

## **Recycling Passport**

| Recycle info                           |                                                                                                                                                                                                                                                  |                           |
|----------------------------------------|--------------------------------------------------------------------------------------------------------------------------------------------------------------------------------------------------------------------------------------------------|---------------------------|
| General Hazards<br>(Desinfection)      | For dismantling activities Treatment Facilities must consider the national requirements.  For personnel which can come into contact with contaminated material, preventive measures pursuant to national requirements must be taken into account |                           |
| Hazardous<br>Substances  To be removed | Substances:                                                                                                                                                                                                                                      | Location                  |
| Batteries                              |                                                                                                                                                                                                                                                  |                           |
| To be removed                          | Lithium chrome cell, 3V Lithium chrome cell, 3V                                                                                                                                                                                                  | Figure 1 (1) Figure 1 (2) |
| Special attention                      | Item Pb is present in the soldering process of PCBs                                                                                                                                                                                              | Location Figure 1, 2      |
| Fluids / Gases                         | Item Transformer Oil, Shell Diala                                                                                                                                                                                                                | Location Figure 1 (3)     |
|                                        | HV-transformer oil contains no PCBs                                                                                                                                                                                                              |                           |

## **Recycling Passport**

Figure 1

Figure 2