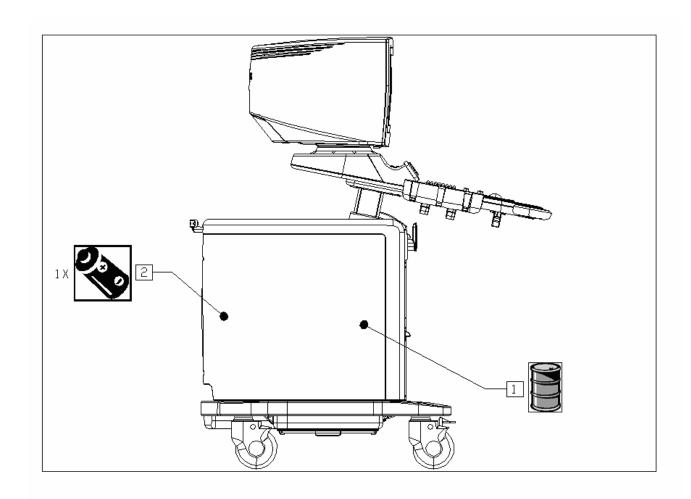

| Recycle Info             | Items:                                                                                                                                                                                                                                                                                                                                                                                                                                                                                                                                                                                                                                                                                                                                                                                                                                                                                                                                                                                                                                                                                                                                                                                                                                                                                                                                                                                                                                                                                                                                                                                                                                                                                                                                                                                                                                                                                                                                                                                                                                                                                                                         | Location              |
|--------------------------|--------------------------------------------------------------------------------------------------------------------------------------------------------------------------------------------------------------------------------------------------------------------------------------------------------------------------------------------------------------------------------------------------------------------------------------------------------------------------------------------------------------------------------------------------------------------------------------------------------------------------------------------------------------------------------------------------------------------------------------------------------------------------------------------------------------------------------------------------------------------------------------------------------------------------------------------------------------------------------------------------------------------------------------------------------------------------------------------------------------------------------------------------------------------------------------------------------------------------------------------------------------------------------------------------------------------------------------------------------------------------------------------------------------------------------------------------------------------------------------------------------------------------------------------------------------------------------------------------------------------------------------------------------------------------------------------------------------------------------------------------------------------------------------------------------------------------------------------------------------------------------------------------------------------------------------------------------------------------------------------------------------------------------------------------------------------------------------------------------------------------------|-----------------------|
| Special attention        | Gas Spring under pressure. See Figure 1 [1]                                                                                                                                                                                                                                                                                                                                                                                                                                                                                                                                                                                                                                                                                                                                                                                                                                                                                                                                                                                                                                                                                                                                                                                                                                                                                                                                                                                                                                                                                                                                                                                                                                                                                                                                                                                                                                                                                                                                                                                                                                                                                    |                       |
| Fluids / Gases           | Items: Oil and Nitrogen Gas: in Gas Spring Tubes in Lift Mechanism Assy Do not drain oil with device under pressure.                                                                                                                                                                                                                                                                                                                                                                                                                                                                                                                                                                                                                                                                                                                                                                                                                                                                                                                                                                                                                                                                                                                                                                                                                                                                                                                                                                                                                                                                                                                                                                                                                                                                                                                                                                                                                                                                                                                                                                                                           | Location Figure 1 [1] |
|                          | The state of the s | T                     |
| Batteries  To be Removed | Type: Li Battery (1X) on CPU PCB                                                                                                                                                                                                                                                                                                                                                                                                                                                                                                                                                                                                                                                                                                                                                                                                                                                                                                                                                                                                                                                                                                                                                                                                                                                                                                                                                                                                                                                                                                                                                                                                                                                                                                                                                                                                                                                                                                                                                                                                                                                                                               | Location Figure 1 [2] |
| Hazardous                | Substances:                                                                                                                                                                                                                                                                                                                                                                                                                                                                                                                                                                                                                                                                                                                                                                                                                                                                                                                                                                                                                                                                                                                                                                                                                                                                                                                                                                                                                                                                                                                                                                                                                                                                                                                                                                                                                                                                                                                                                                                                                                                                                                                    | Location              |
| A                        | Lead (Pb) – contains lead in PCB's, solder, wiring, and cables                                                                                                                                                                                                                                                                                                                                                                                                                                                                                                                                                                                                                                                                                                                                                                                                                                                                                                                                                                                                                                                                                                                                                                                                                                                                                                                                                                                                                                                                                                                                                                                                                                                                                                                                                                                                                                                                                                                                                                                                                                                                 | N/A                   |
|                          | Note: Transducers (Probes) contain lead (Pb) on Flex circuits / PCB's in the connector and probe areas                                                                                                                                                                                                                                                                                                                                                                                                                                                                                                                                                                                                                                                                                                                                                                                                                                                                                                                                                                                                                                                                                                                                                                                                                                                                                                                                                                                                                                                                                                                                                                                                                                                                                                                                                                                                                                                                                                                                                                                                                         | N/A                   |

# **Philips Medical Systems/ Product Recycling Passport**

Figure 1

Title: HD11 Recycling Passport Recycling Passport Number: 989605325130136 Rev: B