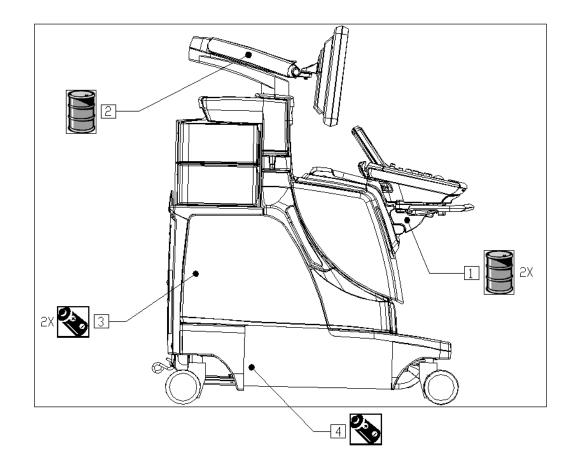

| Recycle Info      | Items:                                                                                                                               | Location        |
|-------------------|--------------------------------------------------------------------------------------------------------------------------------------|-----------------|
| Special attention | Gas Spring under pressure. See Figure 1 [1]                                                                                          |                 |
| Fluids / Gases    | Items:                                                                                                                               | Location        |
|                   | Oil and Nitrogen Gas: (2X) in Gas Spring Tubes in Control Panel<br>Articulation Assy<br>Do not drain oil with device under pressure. | Figure 1<br>[1] |
|                   | Oil and Nitrogen Gas: in Gas Spring Tube in Arm Articulation<br>Assy<br>Do not drain oil with device under pressure.                 | Figure 1<br>[2] |
| Batteries         | Туре:                                                                                                                                | Location        |
| Batteries         | Li Battery: (2X) on CPU PCB                                                                                                          | Figure 1<br>[3] |
|                   | Battery Lead Acid (Pb): in Power Supply Assy                                                                                         | Figure 1<br>[4] |
| To be Removed     |                                                                                                                                      |                 |
| Hazardous         | Substances:                                                                                                                          | Location        |
| $\wedge$          | Lead (Pb) – contains lead in PCB's, solder, wiring, and cables                                                                       | N/A             |
|                   | Mercury (Hg) – Video monitor lamps                                                                                                   | Figure 2<br>[5] |
| No.               | Mercury (Hg) – (2X) Touch screen lamps                                                                                               | Figure 2<br>[6] |
| To be Removed     | Note: Transducers (Probes) contain lead (Pb) on Flex circuits / PCB's in the connector and probe areas                               | N/A             |

Title: iE33 Recycling Passport Recycling Passport Number: 8500-0082-00047 Rev: B

Figure 1