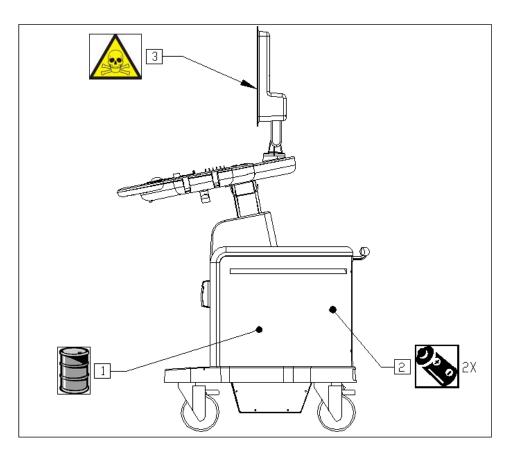

| Recycle Info      | Items:                                                                                                              | Location        |
|-------------------|---------------------------------------------------------------------------------------------------------------------|-----------------|
| Special attention | Gas Spring under pressure. See Figure 1 [1]                                                                         |                 |
| Fluids / Gases    | Items:                                                                                                              | Location        |
|                   | Oil and Nitrogen Gas: in Gas Spring Tubes in Lift Mechanism<br>Assy<br>Do not drain oil with device under pressure. | Figure 1<br>[1] |
| Batteries         | Туре:                                                                                                               | Location        |
|                   | Li Battery (2X) on CPU PCB                                                                                          | Figure 1<br>[2] |
| To be Removed     |                                                                                                                     |                 |
| Hazardous         | Substances:                                                                                                         | Location        |
| Δ                 | Lead (Pb) – contains lead in PCB's, solder, wiring, and cables                                                      | N/A             |
|                   | Mercury (Hg) - Flat Panel LCD                                                                                       | Figure 1<br>[3] |
| 205               | Note: Transducers (Probes) contain lead (Pb) on Flex circuits /                                                     | N/A             |

Figure 1