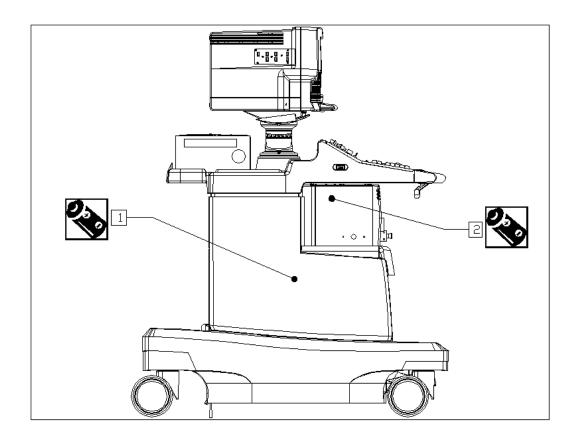

| Recycle Info      | Items:                                                          | Location     |
|-------------------|-----------------------------------------------------------------|--------------|
| Special attention | None                                                            |              |
| <b>A</b>          |                                                                 |              |
|                   |                                                                 |              |
|                   |                                                                 |              |
|                   |                                                                 |              |
|                   |                                                                 |              |
| Fluids / Gases    | Items:                                                          | Location     |
|                   | None                                                            |              |
|                   |                                                                 |              |
|                   |                                                                 |              |
|                   |                                                                 |              |
| Batteries         | Type:                                                           | Location     |
| Datteries         | Li Battery on CPU PCB                                           | Figure 1     |
|                   | •                                                               | [1]          |
|                   | Li Battery on APM/DVS Motherboard PCB (Optional OEM device)     | Figure 1 [2] |
|                   | device)                                                         | [-]          |
| To be Removed     |                                                                 |              |
|                   |                                                                 |              |
| Hazardous         | Substances:                                                     | Location     |
| Hazardous         | Lead (Pb) – contains lead in PCB's, solder, wiring, and cables  | N/A          |
|                   | Lead (10) – contains lead in 1 cb 3, solder, wring, and cables  | 11/21        |
|                   |                                                                 |              |
|                   |                                                                 |              |
|                   |                                                                 |              |
| To be Removed     | Note: Transducers (Probes) contain lead (Pb) on Flex circuits / | N/A          |
|                   | PCB's in the connector and probe areas                          |              |
|                   |                                                                 |              |

# **Philips Medical Systems/ Product Recycling Passport**

Figure 1

Title: HDI 5000 Recycling Passport Recycling Passport Number: 8500-0060-00001 Rev: A