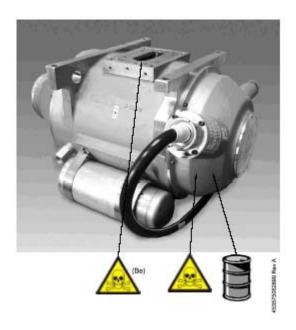

| <b>Recycle Info</b> | Items:                                                                     | Location          |
|---------------------|----------------------------------------------------------------------------|-------------------|
| Special attention   | Product is heavy in nature.                                                |                   |
|                     | This product contains high vacuumed sub-assembly.                          |                   |
|                     | Product is intended to return to the manufacturer for proper               |                   |
|                     | disposal.                                                                  |                   |
|                     | Contact your Dunlee/Philips Organization for proper handling and disposal. |                   |
|                     |                                                                            |                   |
|                     |                                                                            |                   |
| Fluids / Gases      | Items:                                                                     | Location          |
|                     | Contained Mineral Insulating Oil (No PCBs)                                 | Entire product    |
|                     |                                                                            |                   |
|                     |                                                                            |                   |
| $\mathbb{Y}$        |                                                                            |                   |
|                     |                                                                            |                   |
| Batteries           | Туре:                                                                      | Location          |
|                     | Not applicable                                                             |                   |
|                     |                                                                            |                   |
|                     |                                                                            |                   |
|                     |                                                                            |                   |
| To be Removed       |                                                                            |                   |
| Hazardous           | Substances:                                                                | Location          |
| A                   | Internal Lead (Pb) lining                                                  | Housing Material  |
|                     | Beryllium (Be)                                                             | X-ray Tube Window |
|                     |                                                                            | Material          |
| 202                 |                                                                            |                   |
| 2CS                 |                                                                            |                   |
| To be Removed       |                                                                            |                   |
| I U DE KEIHUVEU     |                                                                            |                   |
|                     |                                                                            |                   |