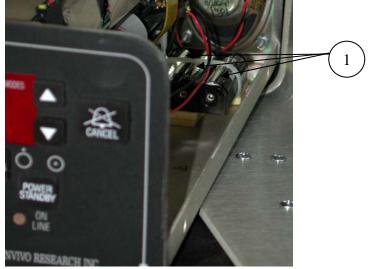

| Recycle info             | Item:                                                                | Location                               |
|--------------------------|----------------------------------------------------------------------|----------------------------------------|
| Special Attention        | None                                                                 |                                        |
|                          |                                                                      |                                        |
| Fluids / Gases           | Type:                                                                | Location                               |
|                          | Not applicable                                                       |                                        |
|                          |                                                                      |                                        |
| Batteries                | Substances:                                                          | Location                               |
|                          | Battery, Alkaline-Manganese Dioxide, 1.5V, Qty 3 (Model 3109-1 only) | Figure 2 – Item 1                      |
|                          | Battery, Lead-Acid, 12 V, Qty 1 (Model 3109-3 only)                  | Figure 3 – Item 1                      |
| To be removed            |                                                                      |                                        |
| Hazardous  To be removed | Item:                                                                | Location                               |
|                          | Lead (Pb) – Printed circuit board solder                             | Figure 1 – Item 1<br>Figure 4 – Item 1 |
|                          | Lead (Pb) – Patient Cables                                           | Figure 5 – Item 1<br>Figure 6 – Item 1 |
|                          | Hexavalent Chromium (Cr <sup>6+</sup> ) – Metal enclosures           | Figure 1 – Item 2<br>Figure 3 – Item 2 |
|                          | Cadmium (Cd) – Patient cables                                        | Figure 5 – Item 1<br>Figure 6 – Item 1 |
|                          |                                                                      |                                        |

#### **Locations as mentioned in the Passport (Pictures information)**

Figure 1: 4500MRI Pulse Oximeter, Models 3109-1 & 3109-3

Figure 2: 4500MRI Pulse Oximeter, Model 3109-1, Batteries

Figure 3: 4500MRI Pulse Oximeter, Model 3109-3, Battery