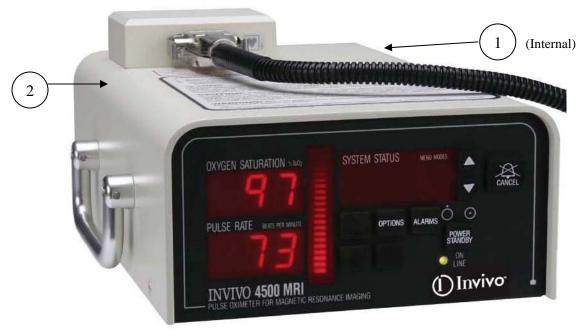

| Recycle info             | Item:                                                                | Location                               |
|--------------------------|----------------------------------------------------------------------|----------------------------------------|
| Special Attention        | None                                                                 |                                        |
|                          |                                                                      |                                        |
| Fluids / Gases           | Type:                                                                | Location                               |
|                          | Not applicable                                                       |                                        |
|                          |                                                                      |                                        |
| Batteries                | Substances:                                                          | Location                               |
|                          | Battery, Alkaline-Manganese Dioxide, 1.5V, Qty 3 (Model 3109-1 only) | Figure 2 – Item 1                      |
|                          | Battery, Lead-Acid, 12 V, Qty 1 (Model 3109-3 only)                  | Figure 3 – Item 1                      |
| To be removed            |                                                                      |                                        |
| Hazardous  To be removed | Item:                                                                | Location                               |
|                          | Lead (Pb) – Printed circuit board solder                             | Figure 1 – Item 1<br>Figure 4 – Item 1 |
|                          | Lead (Pb) – Patient Cables                                           | Figure 5 – Item 1<br>Figure 6 – Item 1 |
|                          | Hexavalent Chromium (Cr <sup>6+</sup> ) – Metal enclosures           | Figure 1 – Item 2<br>Figure 3 – Item 2 |
|                          | Cadmium (Cd) – Patient cables                                        | Figure 5 – Item 1<br>Figure 6 – Item 1 |
|                          |                                                                      |                                        |

#### **Locations as mentioned in the Passport (Pictures information)**

Figure 1: 4500MRI Pulse Oximeter, Models 3109-1 & 3109-3

Figure 2: 4500MRI Pulse Oximeter, Model 3109-1, Batteries

Figure 3: 4500MRI Pulse Oximeter, Model 3109-3, Battery