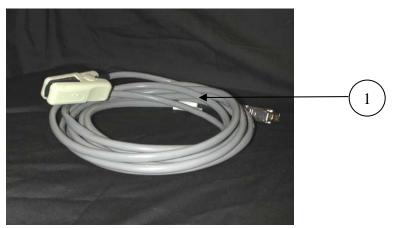

| Recycle info             | Item:                                                                | Location                               |
|--------------------------|----------------------------------------------------------------------|----------------------------------------|
| Special Attention        | None                                                                 |                                        |
|                          |                                                                      |                                        |
| Fluids / Gases           | Type:                                                                | Location                               |
|                          | Not applicable                                                       |                                        |
|                          |                                                                      |                                        |
| Batteries                | Substances:                                                          | Location                               |
|                          | Battery, Alkaline-Manganese Dioxide, 1.5V, Qty 3 (Model 3109-1 only) | Figure 2 – Item 1                      |
|                          | Battery, Lead-Acid, 12 V, Qty 1 (Model 3109-3 only)                  | Figure 3 – Item 1                      |
| To be removed            |                                                                      |                                        |
| Hazardous  To be removed | Item:                                                                | Location                               |
|                          | Lead (Pb) – Printed circuit board solder                             | Figure 1 – Item 1<br>Figure 4 – Item 1 |
|                          | Lead (Pb) – Patient Cables                                           | Figure 5 – Item 1<br>Figure 6 – Item 1 |
|                          | Hexavalent Chromium (Cr <sup>6+</sup> ) – Metal enclosures           | Figure 1 – Item 2<br>Figure 3 – Item 2 |
|                          | Cadmium (Cd) – Patient cables                                        | Figure 5 – Item 1<br>Figure 6 – Item 1 |
|                          |                                                                      |                                        |

Figure 4: Power Supply (Invivo Part No. HE153A & HE153B)

Figure 5: Accessory, SpO2 Grip Sensor (Invivo Part No. 9399A)

ECN 12137 Page 3 of 4 LL465 Rev. B

Figure 6: Accessory, Oxiclip MRI Finger Sensor (Invivo Part No. 9367)