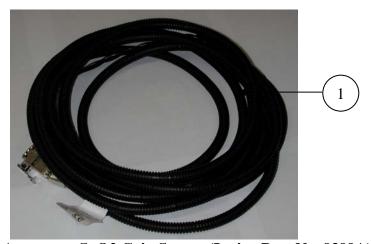

| Recycle info             | Item:                                                                | Location                               |
|--------------------------|----------------------------------------------------------------------|----------------------------------------|
| Special Attention        | None                                                                 |                                        |
|                          |                                                                      |                                        |
| Fluids / Gases           | Type:                                                                | Location                               |
|                          | Not applicable                                                       |                                        |
|                          |                                                                      |                                        |
| Batteries                | Substances:                                                          | Location                               |
|                          | Battery, Alkaline-Manganese Dioxide, 1.5V, Qty 3 (Model 3109-1 only) | Figure 2 – Item 1                      |
|                          | Battery, Lead-Acid, 12 V, Qty 1 (Model 3109-3 only)                  | Figure 3 – Item 1                      |
| To be removed            |                                                                      |                                        |
| Hazardous  To be removed | Item:                                                                | Location                               |
|                          | Lead (Pb) – Printed circuit board solder                             | Figure 1 – Item 1<br>Figure 4 – Item 1 |
|                          | Lead (Pb) – Patient Cables                                           | Figure 5 – Item 1<br>Figure 6 – Item 1 |
|                          | Hexavalent Chromium (Cr <sup>6+</sup> ) – Metal enclosures           | Figure 1 – Item 2<br>Figure 3 – Item 2 |
|                          | Cadmium (Cd) – Patient cables                                        | Figure 5 – Item 1<br>Figure 6 – Item 1 |
|                          |                                                                      |                                        |

Figure 4: Power Supply (Invivo Part No. HE153A & HE153B)

Figure 5: Accessory, SpO2 Grip Sensor (Invivo Part No. 9399A)

ECN 12137 Page 3 of 4 LL465 Rev. B

Figure 6: Accessory, Oxiclip MRI Finger Sensor (Invivo Part No. 9367)