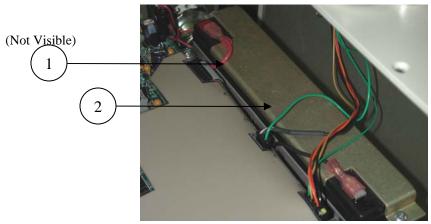

| Recycle info             | Item:                                                                | Location                               |
|--------------------------|----------------------------------------------------------------------|----------------------------------------|
| Special Attention        | None                                                                 |                                        |
|                          |                                                                      |                                        |
| Fluids / Gases           | Type:                                                                | Location                               |
|                          | Not applicable                                                       |                                        |
|                          |                                                                      |                                        |
| Batteries                | Substances:                                                          | Location                               |
|                          | Battery, Alkaline-Manganese Dioxide, 1.5V, Qty 3 (Model 3109-1 only) | Figure 2 – Item 1                      |
|                          | Battery, Lead-Acid, 12 V, Qty 1 (Model 3109-3 only)                  | Figure 3 – Item 1                      |
| To be removed            |                                                                      |                                        |
| Hazardous  To be removed | Item:                                                                | Location                               |
|                          | Lead (Pb) – Printed circuit board solder                             | Figure 1 – Item 1<br>Figure 4 – Item 1 |
|                          | Lead (Pb) – Patient Cables                                           | Figure 5 – Item 1<br>Figure 6 – Item 1 |
|                          | Hexavalent Chromium (Cr <sup>6+</sup> ) – Metal enclosures           | Figure 1 – Item 2<br>Figure 3 – Item 2 |
|                          | Cadmium (Cd) – Patient cables                                        | Figure 5 – Item 1<br>Figure 6 – Item 1 |
|                          |                                                                      |                                        |

#### **Locations as mentioned in the Passport (Pictures information)**

Figure 1: 4500MRI Pulse Oximeter, Models 3109-1 & 3109-3

Figure 2: 4500MRI Pulse Oximeter, Model 3109-1, Batteries

Figure 3: 4500MRI Pulse Oximeter, Model 3109-3, Battery