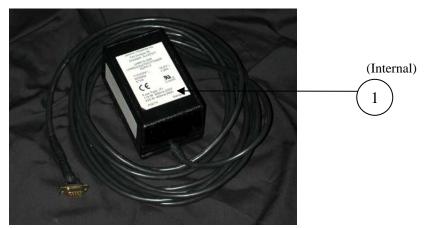

| Recycle info             | Item:                                                                | Location                               |
|--------------------------|----------------------------------------------------------------------|----------------------------------------|
| Special Attention        | None                                                                 |                                        |
|                          |                                                                      |                                        |
| Fluids / Gases           | Type:                                                                | Location                               |
|                          | Not applicable                                                       |                                        |
|                          |                                                                      |                                        |
| Batteries                | Substances:                                                          | Location                               |
|                          | Battery, Alkaline-Manganese Dioxide, 1.5V, Qty 3 (Model 3109-1 only) | Figure 2 – Item 1                      |
|                          | Battery, Lead-Acid, 12 V, Qty 1 (Model 3109-3 only)                  | Figure 3 – Item 1                      |
| To be removed            |                                                                      |                                        |
| Hazardous  To be removed | Item:                                                                | Location                               |
|                          | Lead (Pb) – Printed circuit board solder                             | Figure 1 – Item 1<br>Figure 4 – Item 1 |
|                          | Lead (Pb) – Patient Cables                                           | Figure 5 – Item 1<br>Figure 6 – Item 1 |
|                          | Hexavalent Chromium (Cr <sup>6+</sup> ) – Metal enclosures           | Figure 1 – Item 2<br>Figure 3 – Item 2 |
|                          | Cadmium (Cd) – Patient cables                                        | Figure 5 – Item 1<br>Figure 6 – Item 1 |
|                          |                                                                      |                                        |

Figure 4: Power Supply (Invivo Part No. HE153A & HE153B)

Figure 5: Accessory, SpO2 Grip Sensor (Invivo Part No. 9399A)

ECN 12137 Page 3 of 4 LL465 Rev. B

Figure 6: Accessory, Oxiclip MRI Finger Sensor (Invivo Part No. 9367)