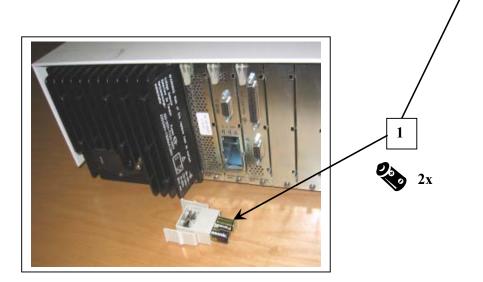

| Recycle info      | Substances:         | Location          |
|-------------------|---------------------|-------------------|
| Hazardous         | N/A                 |                   |
| To be removed     |                     |                   |
| Batteries         | Туре:               | Location          |
|                   | Alkaline battery 2x | Figure 3 (item 1) |
| To be removed     |                     |                   |
| Special attention | Item                | Location          |
|                   | N/A                 |                   |
|                   |                     |                   |
|                   |                     |                   |
|                   | Item                | Location          |
|                   |                     |                   |
|                   |                     |                   |
|                   |                     |                   |
|                   |                     |                   |

## Locations as mentioned in the Passport (Pictures information)

Figure 1

Figure 2

Figure 3