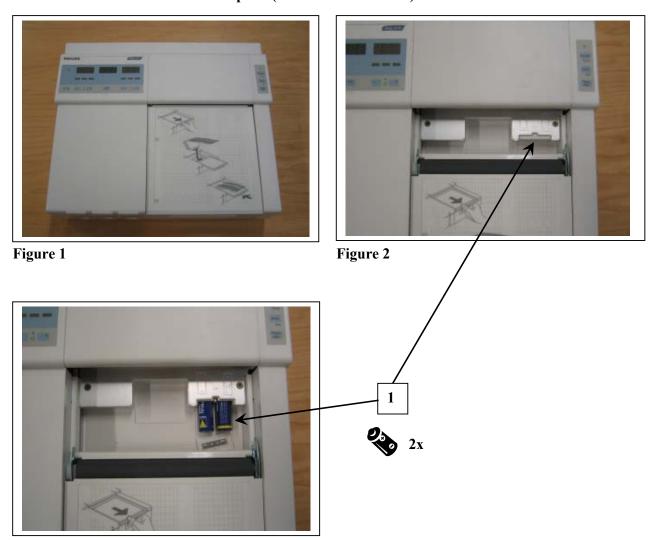

| Recycle info      | Substances:               | Location                   |
|-------------------|---------------------------|----------------------------|
| Hazardous         | N/A                       |                            |
|                   |                           |                            |
|                   |                           |                            |
|                   |                           |                            |
|                   |                           |                            |
| V                 |                           |                            |
| To be removed     |                           |                            |
| Batteries         | Tymes                     | Location                   |
| Datteries         | Type: Alkaline battery 2x | Location Figure 3 (item 1) |
|                   | Alkalilic battery 2x      | riguic 3 (item 1)          |
|                   |                           |                            |
|                   |                           |                            |
| To be removed     |                           |                            |
| Special attention | Item                      | Location                   |
| <b>A</b>          | N/A                       |                            |
|                   |                           |                            |
|                   |                           |                            |
|                   |                           |                            |
|                   |                           |                            |
|                   | Item                      | Location                   |
|                   |                           |                            |
|                   |                           |                            |
|                   |                           |                            |
|                   |                           |                            |
|                   |                           |                            |

## Locations as mentioned in the Passport (Pictures information)

Figure 3