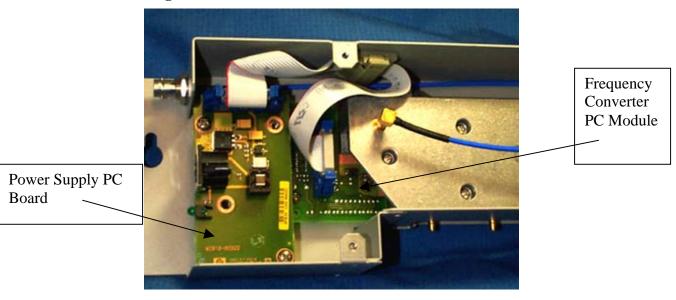

## **Philips Medical Systems/Product Recycling Passport**

| Product name:                 |     | Philips Telemetry System Frequency Converter |                                                                            |                             |
|-------------------------------|-----|----------------------------------------------|----------------------------------------------------------------------------|-----------------------------|
| Identification code(s)        |     | M2616A                                       |                                                                            |                             |
| Total weight (in              | Kg) | 1.8 Kg                                       |                                                                            |                             |
| Producer/<br>Manufacturer     |     |                                              | Philips Medical Systems<br>3000 Minuteman Road, Andover,MA<br>01810<br>USA |                             |
| Recycle InfoSpecial attention |     | t applicabl                                  | e Items:                                                                   | Location                    |
|                               |     |                                              |                                                                            |                             |
| Fluids / Gases                |     | Items:<br>Not Applicable                     |                                                                            | Location                    |
| Batteries                     | No  | Type:<br>Not Applicable                      |                                                                            | Location                    |
| To be Remove                  | d   |                                              |                                                                            |                             |
|                               |     |                                              | Substances:<br>onverter PC Board<br>y PC Board                             | Location       See Figure 1 |
| To be Remove                  | d   |                                              |                                                                            |                             |

## **Philips Medical Systems/Product Recycling Passport**

Figure 1 PC Boards

Title: Tuhfman External Frequency Converter Recycling Passport Recycling Passport Number: \_M2616-90016\_\_\_\_\_\_ Rev: \_A\_\_\_\_