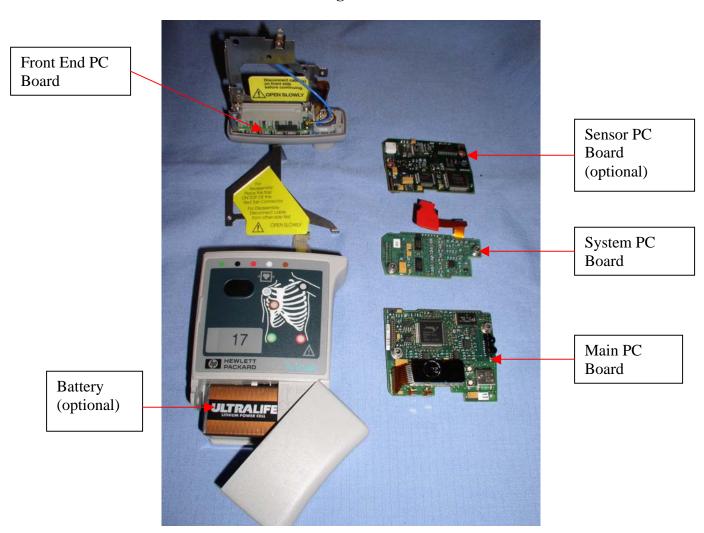

| <b>Recycle Info</b> | Items:                                                                            | Location     |
|---------------------|-----------------------------------------------------------------------------------|--------------|
| Special attention   | Not Applicable                                                                    |              |
| Fluids / Gases      | Items:                                                                            | Location     |
|                     | Not Applicable                                                                    |              |
| Batteries           | Туре:                                                                             | Location     |
|                     | 1 9 Volt Alkaline Battery (optional)                                              | See Figure 1 |
| To be Removed       |                                                                                   |              |
| Hazardous           | Substances:                                                                       | Location     |
|                     | Main PC board<br>ECG PC board<br>Front End PC board<br>Sensor PC board (optional) | See Figure 1 |
| To be Removed       |                                                                                   |              |

## **Philips Medical Systems/ Product Recycling Passport**

Figure 1

\_\_\_\_\_ Rev: \_A\_\_\_\_