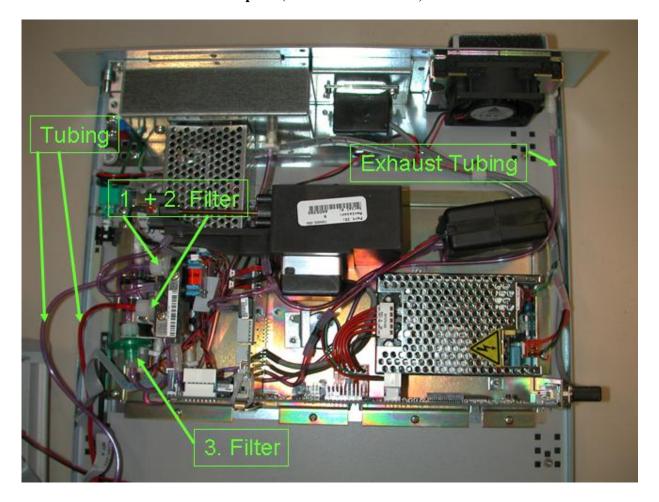

| Recycle info      | Substances:                        | Location   |
|-------------------|------------------------------------|------------|
| Hazardous         |                                    |            |
| $\wedge$          |                                    |            |
|                   |                                    |            |
| 0.0               |                                    |            |
|                   |                                    |            |
|                   |                                    |            |
| To be removed     |                                    |            |
|                   |                                    |            |
| Batteries         | Type:                              | Location   |
| <b> 2</b>         | Not applicable.                    |            |
|                   |                                    |            |
|                   |                                    |            |
| To be removed     |                                    |            |
| Special attention | Item                               | Location   |
|                   |                                    |            |
|                   |                                    |            |
|                   |                                    |            |
|                   |                                    |            |
|                   |                                    |            |
| Biohazard         | Item                               | Location   |
| $\wedge$          | Bio-contaminated tubings + filters | Figure 1-3 |
|                   |                                    |            |
|                   |                                    |            |
| /'\               |                                    |            |
|                   |                                    |            |

## **Locations as mentioned in the Passport (Pictures information)**

Figure 1

Figure 2 Figure 3