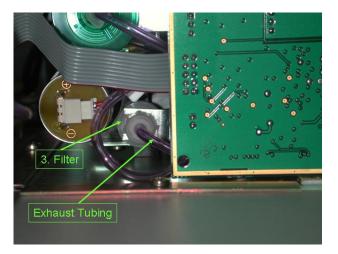

| Recycle info      | Substances:                        | Location   |
|-------------------|------------------------------------|------------|
| Hazardous         |                                    |            |
| $\wedge$          |                                    |            |
|                   |                                    |            |
| 0.0               |                                    |            |
|                   |                                    |            |
|                   |                                    |            |
| To be removed     |                                    |            |
|                   |                                    |            |
| Batteries         | Type:                              | Location   |
| <b> 2</b>         | Not applicable.                    |            |
|                   |                                    |            |
|                   |                                    |            |
| To be removed     |                                    |            |
| Special attention | Item                               | Location   |
|                   |                                    |            |
|                   |                                    |            |
|                   |                                    |            |
|                   |                                    |            |
|                   |                                    |            |
| Biohazard         | Item                               | Location   |
| $\wedge$          | Bio-contaminated tubings + filters | Figure 1-3 |
|                   |                                    |            |
|                   |                                    |            |
| /'\               |                                    |            |
|                   |                                    |            |

## **Locations as mentioned in the Passport (Pictures information)**

Figure 1

Figure 2 Figure 3