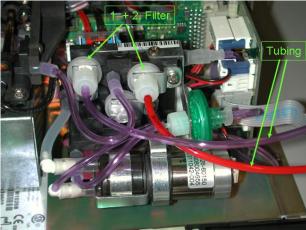

| Recycle info      | Substances:                        | Location   |
|-------------------|------------------------------------|------------|
| Hazardous         |                                    |            |
| $\wedge$          |                                    |            |
|                   |                                    |            |
| 0.0               |                                    |            |
|                   |                                    |            |
|                   |                                    |            |
| To be removed     |                                    |            |
|                   |                                    |            |
| Batteries         | Type:                              | Location   |
| <b> 2</b>         | Not applicable.                    |            |
|                   |                                    |            |
|                   |                                    |            |
| To be removed     |                                    |            |
| Special attention | Item                               | Location   |
|                   |                                    |            |
|                   |                                    |            |
|                   |                                    |            |
|                   |                                    |            |
|                   |                                    |            |
| Biohazard         | Item                               | Location   |
| $\wedge$          | Bio-contaminated tubings + filters | Figure 1-3 |
|                   |                                    |            |
|                   |                                    |            |
| /'\               |                                    |            |
|                   |                                    |            |

## **Locations as mentioned in the Passport (Pictures information)**

Figure 1

Figure 2 Figure 3