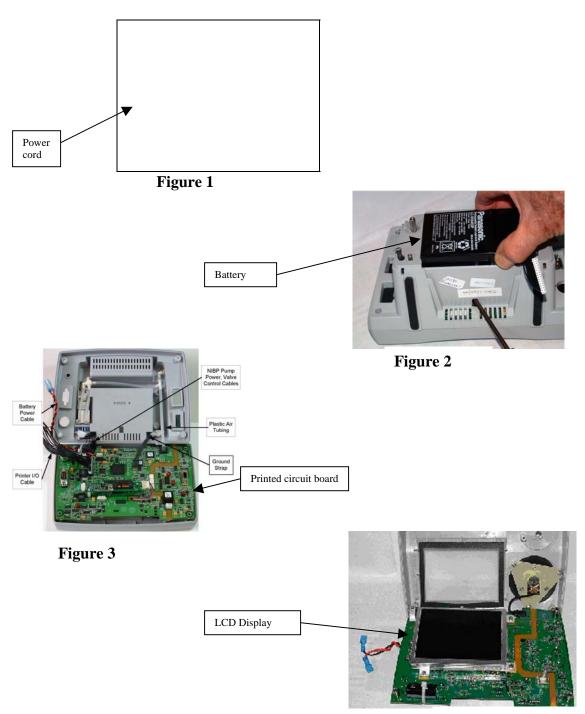

| Recycle Info             | Items:                                                                                                                          | Location          |
|--------------------------|---------------------------------------------------------------------------------------------------------------------------------|-------------------|
| Special attention        | Ensure that the power is removed by disconnecting the battery eliminator power cord from the mains supply prior to disassembly. | Figure 1          |
| Fluids / Gases           | Items: Not Applicable                                                                                                           | Location          |
| Batteries  To be Removed | Sealed lead-acid (Pb)                                                                                                           | Location Figure 2 |
| Hazardous                | Substances:                                                                                                                     | Location          |
| To be Removed            | Printed circuit board, lead solder (Pb)  LCD backlight display (Hg)                                                             | Figure 3 Figure 4 |