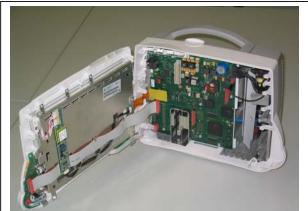

|
| L                 |                                            |                   |

| Material content (global)      | Weight in Kg | <b>Materials content (continue)</b> | Weight in Kg |
|--------------------------------|--------------|-------------------------------------|--------------|
| Magnesium                      | 2.5          | Battery                             | ~1           |
| Aluminium                      | 0.3          | Steel                               | 0.2          |
| Plastics etc                   | 0.9          | All other material types            | ~0.3         |
| <b>Printed Circuits Boards</b> | ~0.6         |                                     |              |

## **Locations as mentioned in the Passport (Pictures information)**





Figure 5