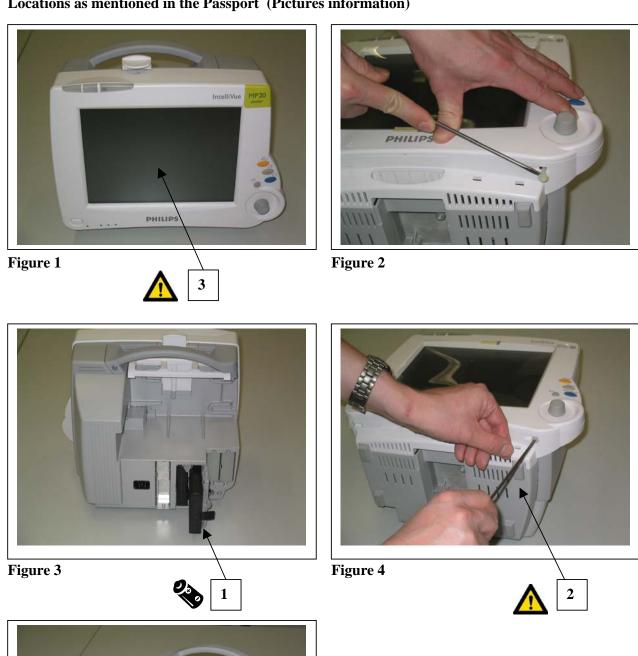

| Recycle info      | Substances:                                | Location          |
|-------------------|--------------------------------------------|-------------------|
| Hazardous         | N/A                                        |                   |
| $\wedge$          |                                            |                   |
|                   |                                            |                   |
|                   |                                            |                   |
| St. Bo            |                                            |                   |
|                   |                                            |                   |
|                   |                                            |                   |
| To be removed     |                                            |                   |
| Batteries         | Type:                                      | Location          |
| <u> </u>          | Lithium Ion battery (optional: 2x, 1x, 0x) | Figure 3 (item 1) |
|                   | Dimen for outer) (optional 2n, 1n, on)     | Tiguie e (nom 1)  |
|                   |                                            |                   |
|                   |                                            |                   |
| To be removed     |                                            |                   |
|                   |                                            |                   |
| Special attention | Item                                       | Location          |
|                   | Magnesium casting housing.                 | Figure 4 (item 2) |
|                   | TFT-Display                                | Figure 1 (item 3) |
|                   |                                            |                   |
|                   |                                            |                   |
|                   |                                            |                   |
|                   | Itom                                       | Lagation          |
|                   | Item                                       | Location          |
|                   |                                            |                   |
|                   |                                            |                   |
|                   |                                            |                   |
|                   |                                            |                   |
| L                 |                                            |                   |

## **Locations as mentioned in the Passport (Pictures information)**

Figure 5