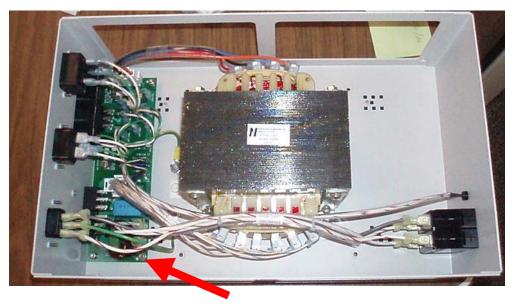

## **Philips Medical Systems/Product Recycling Passport**

| Product name:             |                           | M3166A Power Distribution Module |                                                             |          |
|---------------------------|---------------------------|----------------------------------|-------------------------------------------------------------|----------|
| Identification code(s)    |                           | M3166-60000, M3166A              |                                                             |          |
| Total weight (in Kg)      |                           | 22.23                            |                                                             |          |
| Producer/<br>Manufacturer | Name company:<br>Address: |                                  | Philips Medical Systems<br>3000 MinuteMan Road, Andover, MA |          |
|                           | Zip code:                 |                                  | 01810                                                       |          |
|                           | Count                     | ry:                              | USA                                                         |          |
| Recycle Info              |                           | Items:                           |                                                             | Location |
| Special attentio          | n Re                      | emove top                        | via 6 Phillips Head Screws                                  | Figure 1 |
|                           |                           |                                  |                                                             |          |
|                           |                           |                                  |                                                             |          |
|                           |                           |                                  |                                                             |          |
|                           |                           |                                  |                                                             |          |
|                           |                           |                                  |                                                             |          |
| Fluids / Gases            |                           |                                  | Items:                                                      | Location |
|                           | No                        | ot Applicat                      | ble                                                         |          |
|                           |                           |                                  |                                                             |          |
|                           |                           |                                  |                                                             |          |
|                           |                           |                                  |                                                             |          |
|                           |                           |                                  |                                                             |          |
| Batteries                 |                           |                                  | Туре:                                                       | Location |
|                           | No                        | ot Applicat                      | ble                                                         |          |
|                           |                           |                                  |                                                             |          |
|                           |                           |                                  |                                                             |          |
|                           |                           |                                  |                                                             |          |
| To be Remove              | d                         |                                  |                                                             |          |
| Hazardous                 |                           |                                  | Substances:                                                 | Location |
|                           | Pr                        | inted circui                     | it board                                                    | Figure 2 |
|                           |                           |                                  |                                                             |          |
| 0.0                       | _                         |                                  |                                                             |          |
| SE                        | V                         |                                  |                                                             |          |
|                           |                           |                                  |                                                             |          |
| To be Remove              | d                         |                                  |                                                             |          |

## Philips Medical Systems/Product Recycling Passport

Figure 1 (picture of unit with cover off – removed with Phillips Screwdriver)

Figure 2 (Printed Circuit Card on one end of assembly)

Title: M3166A Power Distribution Module Recycling PassportRecycling Passport Number:A-M3166-90036Rev:A