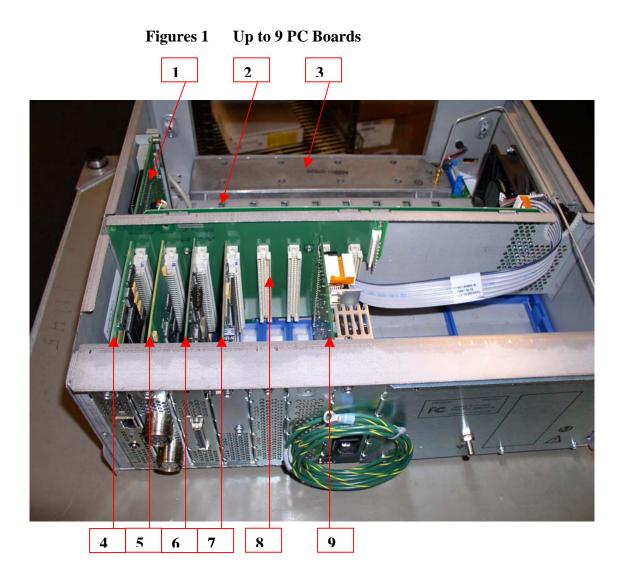

| <b>Recycle Info</b>        | Items:                                                       | Location              |
|----------------------------|--------------------------------------------------------------|-----------------------|
| Special attention          | Not applicable                                               |                       |
| Fluids / Gases             | Items: Not applicable                                        | Location              |
| Batteries                  | Type:       Not applicable                                   | Location              |
| Hazardous<br>To be Removed | Substances:<br>Up to 9 PC boards depending on System options | Location See Figure 1 |